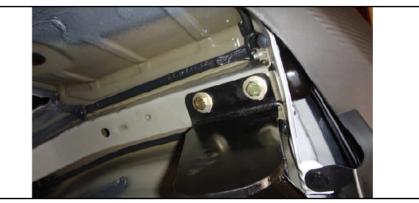

## INSTALLATION WALKTHROUGH:

For more information log onto <u>www.curtmfg.com</u>, & for helpful towing tips log onto <u>www.hitchinfo.com</u>

1. If present, remove existing bolts from tow loop(s). Return tow loop(s) and bolts to owner.

- ¥
- 2. Raise hitch into position and align the holes in the side plates with the weldnuts in the frame rails. Secure the hitch using M12-1.25 x 30mm hex bolts and 1/2" conical toothed washers.