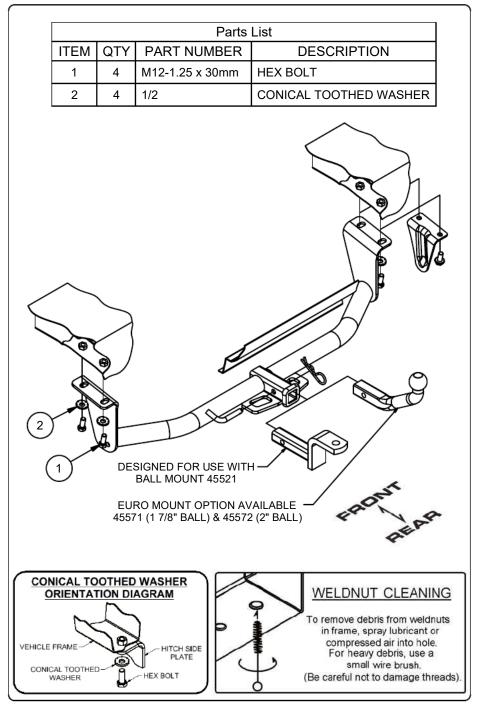

- ¥
- 2. Raise hitch into position and align the holes in the side plates with the weldnuts in the frame rails. Secure the hitch using M12-1.25 x 30mm hex bolts and 1/2" conical toothed washers.

## **INSTALLATION WALKTHROUGH:**

3. Torque all M12 hardware to 86 ft-lbs.

## **INSTALLATION STEPS**

- 1. If present, remove existing bolts from tow loop(s). Return tow loop(s) and bolts to owner.
- 2. Raise hitch into position and align the holes in the side plates with the weldnuts in the frame rails. Secure the hitch using M12-1.25 x 30mm hex bolts and 1/2" conical toothed washers.
- 3. Torque all M12 hardware to 86 ft-lbs.