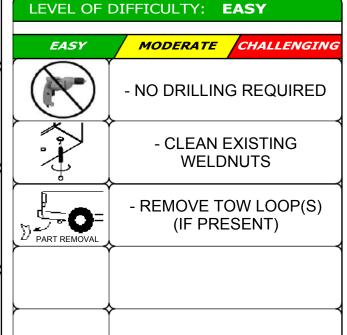

# PRO INSTALL TIME:10 MIN.NOVICE INSTALL TIME:20 MIN.

IF YOU ARE HESITANT TO UNDERTAKE THIS TASK ON YOUR OWN, CONTACT AN AUTHORIZED CURT INSTALLER FOR ADDITIONAL ASSISTANCE.

## INSTALLATION WALKTHROUGH:

For more information log onto <u>www.curtmfg.com</u>, & for helpful towing tips log onto <u>www.hitchinfo.com</u>

1. If present, remove existing bolts from tow loop(s). Return tow loop(s) and bolts to owner.

- ¥
- 2. Raise hitch into position and align the holes in the side plates with the weldnuts in the frame rails. Secure the hitch using M12-1.25 x 30mm hex bolts and 1/2" conical toothed washers.

## **INSTALLATION WALKTHROUGH:**

3. Torque all M12 hardware to 86 ft-lbs.