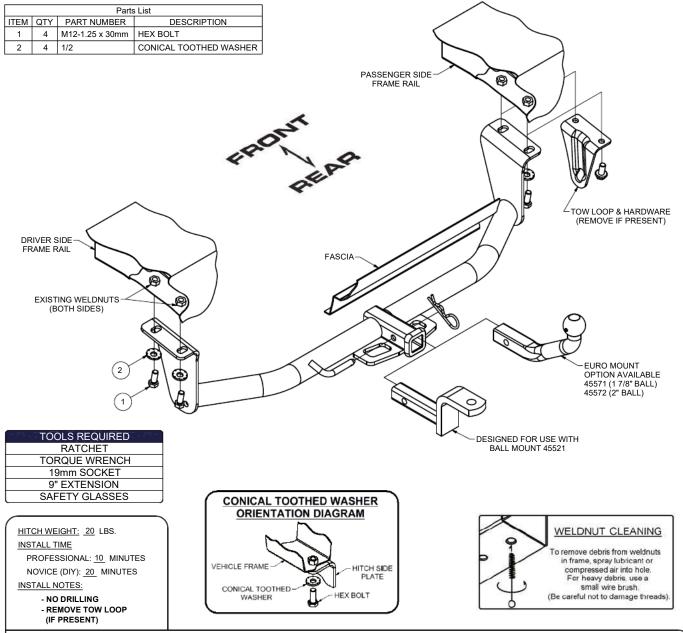

## INSTALLATION WALKTHROUGH:

For more information log onto <u>www.curtmfg.com</u>, & for helpful towing tips log onto <u>www.hitchinfo.com</u>

1. If present, remove existing bolts from tow loop(s). Return tow loop(s) and bolts to owner.

- ¥
- 2. Raise hitch into position and align the holes in the side plates with the weldnuts in the frame rails. Secure the hitch using M12-1.25 x 30mm hex bolts and 1/2" conical toothed washers.

## **INSTALLATION WALKTHROUGH:**

3. Torque all M12 hardware to 86 ft-lbs.

## **INSTALLATION STEPS**

- 1. If present, remove existing bolts from tow loop(s). Return tow loop(s) and bolts to owner.
- 2. Raise hitch into position and align the holes in the side plates with the weldnuts in the frame rails. Secure the hitch using M12-1.25 x 30mm hex bolts and 1/2" conical toothed washers.
- 3. Torque all M12 hardware to 86 ft-lbs.