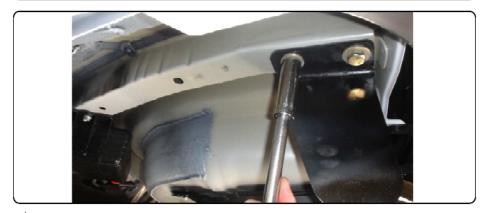

- ¥
- 2. Raise hitch into position and align the holes in the side plates with the weldnuts in the frame rails. Secure the hitch using M12-1.25 x 30mm hex bolts and 1/2" conical toothed washers.

## **INSTALLATION WALKTHROUGH:**

3. Torque all M12 hardware to 86 ft-lbs.