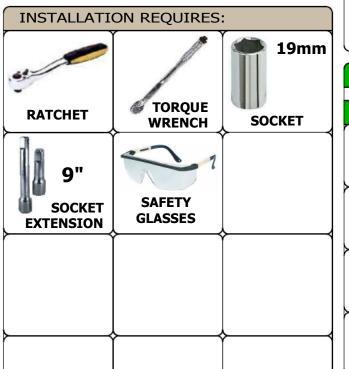

## INSTALLATION TIPS:

- 1. BEFORE YOU BEGIN INSTALLATION, READ ALL INSTRUCTIONS THOROUGHLY.
- 2. TO EASE INSTALLATION, 2 PEOPLE MAY BE
- REQUIRED. 3. USING PROPER TOOLS WILL GREATLY IMPROVE THE QUALITY OF THE INSTALL AND REDUCE THE
- TIME REQUIRED. 4. NEED HELP OR HAVE SOME QUESTIONS? CALL TECHNICAL SUPPORT AT 800.798.0813