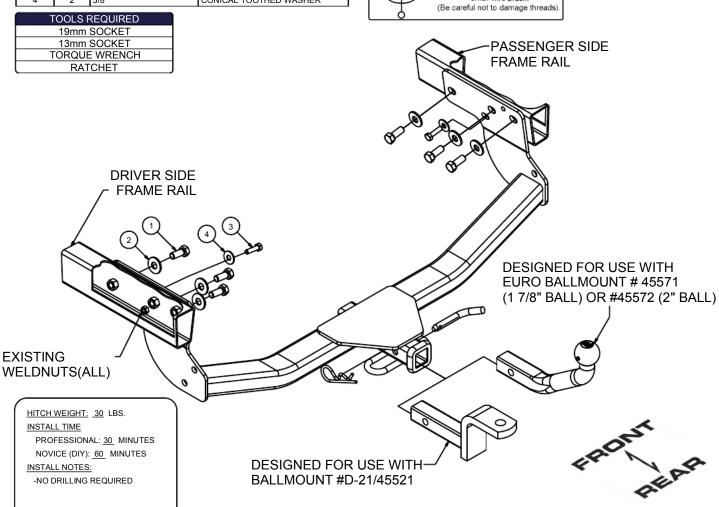

\*\* FAILURE TO PROPERLY SUPPORT NON-TRAILER LOADS WILL VOID PRODUCT WARRANTY\*\*

HAVING INSTALLATION QUESTIONS? CALL TECHNICAL SUPPORT AT 1-877-287-8634

| Parts List |     |                         |                        |
|------------|-----|-------------------------|------------------------|
| ITEM       | QTY | PART NUMBER             | DESCRIPTION            |
| 1          | 6   | M12-1.25 x 30mm         | HEX BOLT               |
| 2          | 6   | 1/2"                    | CONICAL TOOTHED WASHER |
| 3          | 2   | M8 - 1.25 x 30 HEX BOLT | HEX HEAD BOLT          |
| 4          | 2   | 3/8"                    | CONICAL TOOTHED WASHER |

## **INSTALLATION STEPS**

- 1) Raise hitch into position.
- 2) Attach, finger tight, with (3) M12 hex bolts and 1/2" conical toothed washers and (1) M8 hex bolt with a 3/8" conical washer per side.
- 3) Torque all M12 hardware to 86 ft-lb and all M8 hardware to 23 ft-lb.