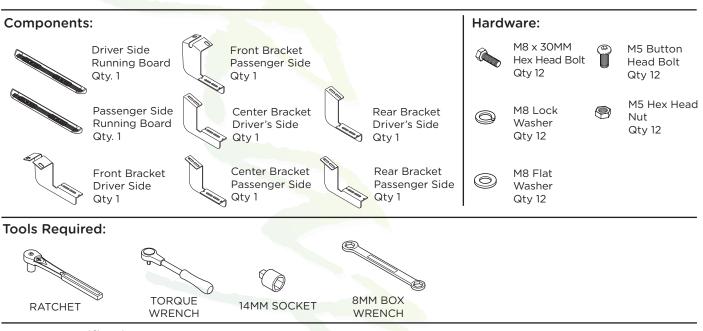

**2.** Read installation manual and installation drawing completely. Understand all brackets and bolts before installation.

**3.** Begin installation on the driver's side. Align Brackets as shown.

**6.** Attach the Running Board to the Front, Center and Rear Brackets using M5 Button Head Bolts and M5 Hex Head Nuts.