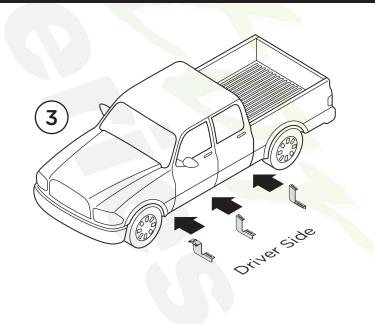

**2.** Read installation manual and installation drawing completely. Understand all brackets and bolts before installation.

**3.** Begin installation on the driver's side. Align Brackets as shown.

**6.** Attach the Running Board to the Front, Center and Rear Brackets using M5 Button Head Bolts and M5 Hex Head Nuts.