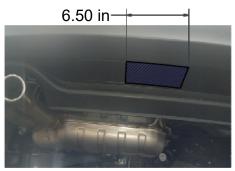

| TOOLS REQUIRED |
|----------------|
| RATCHET        |
| 17mm SOCKET    |
| TORQUE WRENCH  |
| UTILITY KNIFF  |

VEHICLE CROSS MEMBER

TRIM DIAGRAM

#### R-LINE TRIM DIAGRAM

<u>HITCH WEIGHT:</u> 9 LBS. INSTALL TIME

USE CONTOUR-

AS A GUIDE

PROFESSIONAL: 20 MINUTES

NOVICE (DIY): 40 MINUTES

INSTALL NOTES:

- FASCIA TRIMMING
- NO DRILLING

## **INSTALLATION STEPS**

- 1. Locate existing grooved area on bottom of fascia. Trim fascia as shown in TRIM DIAGRAM.

  On R-Line models locate contour in bottom of fascia. Trim as shown in R-LINE TRIM DIAGRAM.
- 2. Raise hitch into position.
- 3. Attach hitch to vehicle's cross member using the hardware supplied and the vehicle's existing weldnuts.
- 4. Torque all M10 hardware to 45 ft-lbs.