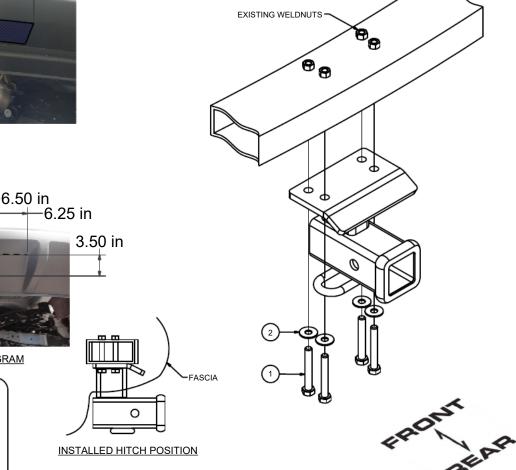

\*\* FAILURE TO PROPERLY SUPPORT NON-TRAILER LOADS WILL VOID PRODUCT WARRANTY\*\*

HAVING INSTALLATION QUESTIONS? CALL TECHNICAL SUPPORT AT 1-877-287-8634

| Parts List |     |             |                           |
|------------|-----|-------------|---------------------------|
| ITEM       | QTY | PART NUMBER | DESCRIPTION               |
| 1          | 4   | 10-10400    | HHCS,M10x1.5,70,CL10.9,YZ |
| 2          | 4   | 30-00148    | WASHER,S-CON,3/8,YZ       |

## **INSTALLATION STEPS**

- 1. Locate existing grooved area on bottom of fascia. Trim fascia as shown in TRIM DIAGRAM.

  On R-Line models locate contour in bottom of fascia. Trim as shown in R-LINE TRIM DIAGRAM.
- 2. Raise hitch into position.
- 3. Attach hitch to vehicle's cross member using the hardware supplied and the vehicle's existing weldnuts.
- 4. Torque all M10 hardware to 45 ft-lbs.