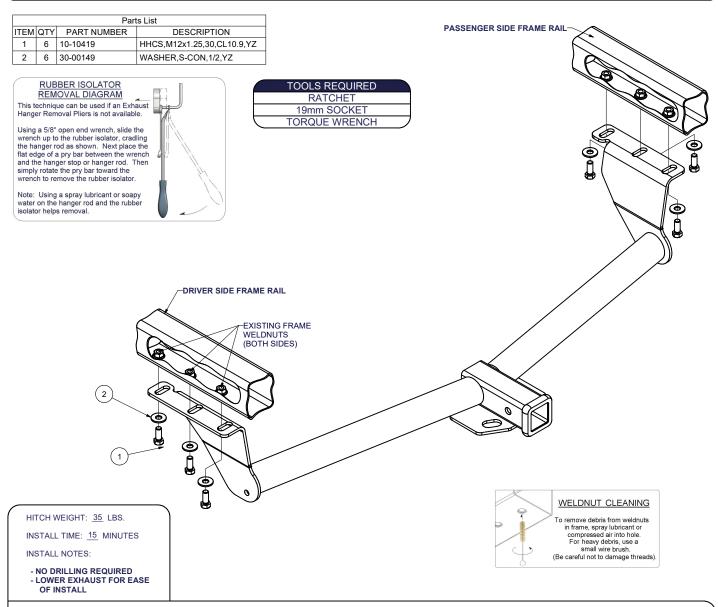

## **INSTALLATION STEPS**

- 1) Remove the exhaust from it's hangers to provide access to frame fastener locations.
- 2) Raise hitch on the passenger side over exhaust pipe and rotate hitch into position.
- 3) Secure hitch by loosely installing all (6) 12mm hex bolts and (6) conical washers as shown.
- 4) Push hitch forward against installed bolts.
- 5) Torque all 12mm fasteners to 86 ft-lb.
- 6) Re-attach previously removed exhaust hangers.