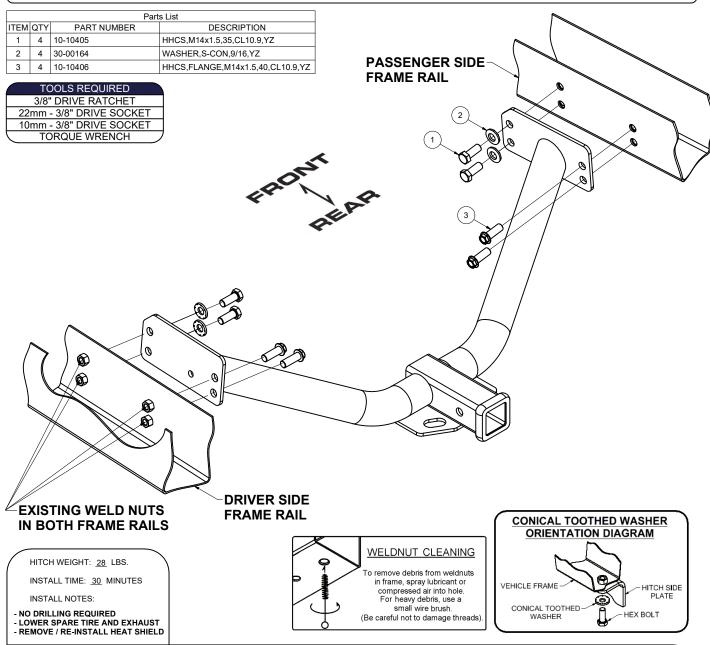

## **INSTALLATION STEPS**

1) Remove the muffler hanger to allow the exhaust to drop down. Remove spare tire and muffler heat shield to ease installation.

Note: Retain heat shields and hardware for re-installation.

- 2) Raise hitch into position between frame rails and install fasteners a shown above.
- 3) Torque all 14mm fasteners to 136 lb-ft.
- 4) Re-install heat shield and spare tire (if removed), and re-attach muffler hangers.