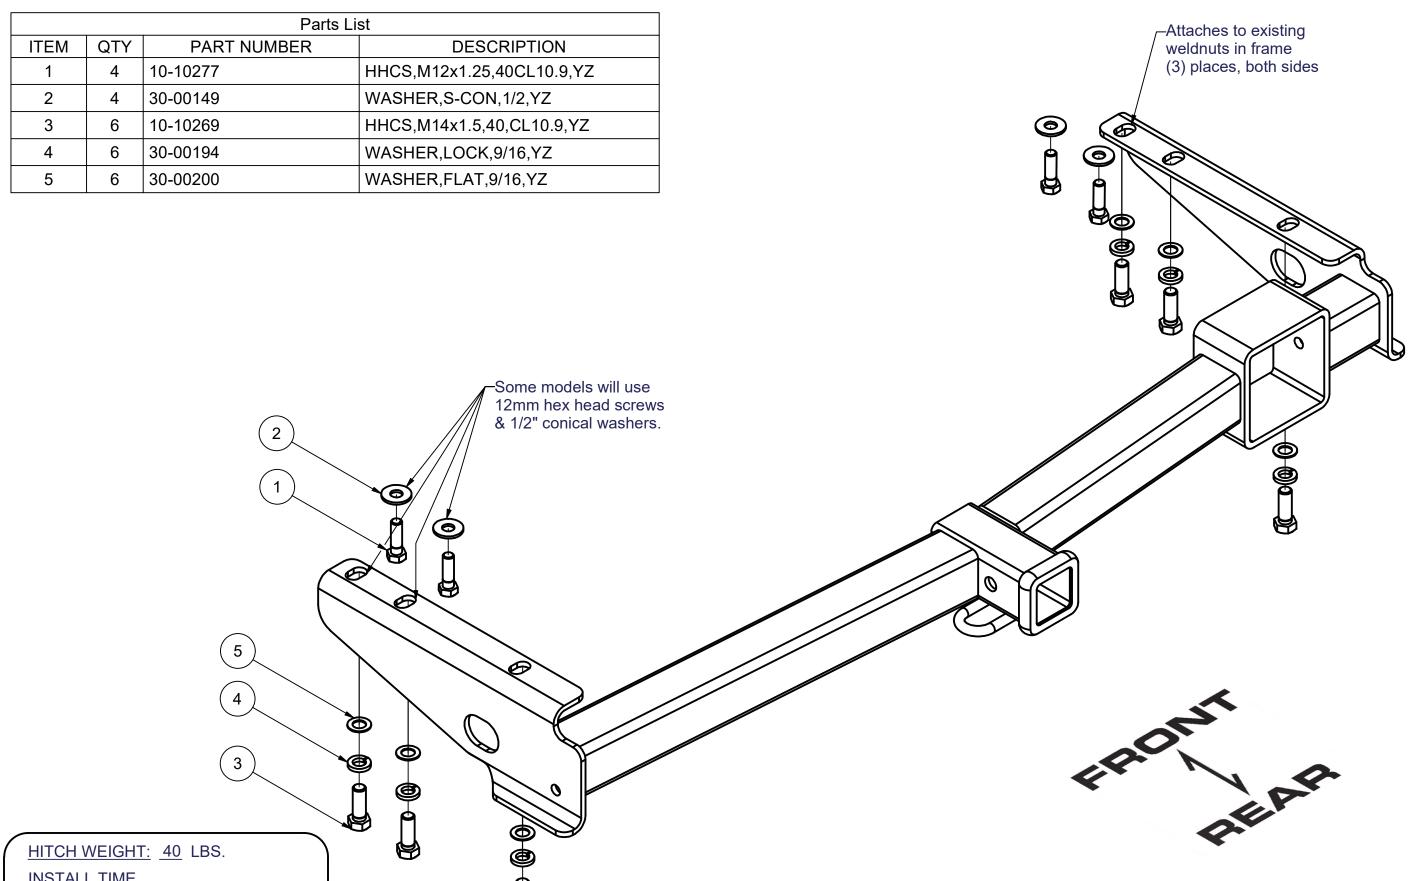

- Remove the tow hook and (2) tiedowns from rear of vehicle frame, return them along with two (2) fasteners to the vehicle owner. The remaining (2) fasteners will be used in the hitch installation.
- 2) Raise hitch into position while inserting exhaust pipe through large opening in hitch crossmember (postition hitch as shown making sure the rearmost hole in frame is not used).
- 3) Secure hitch by installing fasteners as shown.
- 4) Torque all 12mm hardware to 86 ft-lbs. Torque all 14mm hardware to 136 ft-lbs.