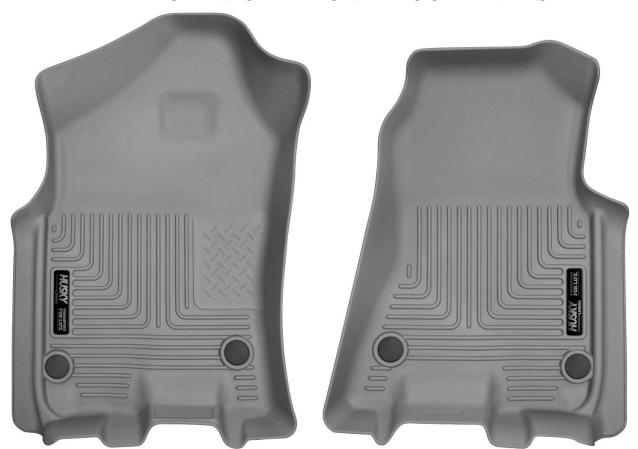

## INSTALLATION INSTRUCTIONS FOR YOUR RAM CREW CAB FRONT FLOOR LINERS

LEFT OR DRIVER'S SIDE

RIGHT OR PASSENGER'S SIDE

TO EASE INSTALLATION OF YOUR NEW FRONT LINERS, MOVE BOTH FRONT ROW SEATS TO THEIR MOST REARWARD POSITION. ONCE YOU HAVE INSTALLED YOUR LINERS, REPOSITION THE SEATS AS DESIRED. LINERS WILL SNAP OVER THE FACTORY FLOOR RETENTION HOOKS.