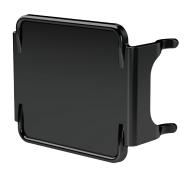

# **INSTALLATION MANUAL**

1501253

## **Parts List**

2 LED light cover, 3.5" x 3.5"

# **Level of Difficulty**

Easy



#### Note

ARIES LED lights are intended for off-road use only. The end user is solely responsible for the knowledge of and adherence to all applicable federal, state and local laws and regulations pertaining to their use of our product.

#### **Product Image**



## Step 1

Align the light cover with the front face of the LED light. Press the cover onto the LED light until the top and bottom locking tabs snap into the groves on the LED housing. Confirm the installation by ensuring all the tabs are fully engaged.

To remove the light cover, gently lift the locking tabs to release them from the groves in the LED housing. With the tabs disengaged, pull the cover away from the LED housing.

**CAUTION:** Using excessive force to lift the locking tabs may damage the cover. Only lift the tabs enough to clear the groves in the LED housing for removal.