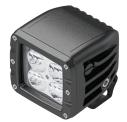

#### **Product Image**

## Step 1

Align the light cover with the front face of the LED light. Press the cover onto the LED light until the top and bottom locking tabs snap into the groves on the LED housing. Confirm the installation by ensuring all the tabs are fully engaged.