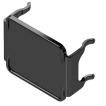

ly. The end user is solely responsible for the knowledge of and adherence to all applicable federal, state and local laws and regulations pertaining to their use of our product.

#### **Product Image**



## Step 1

Align the light cover with the front face of the LED light. Press the cover onto the LED light until the top and bottom locking tabs snap into the groves on the LED housing. Confirm the installation by ensuring all the tabs are fully engaged.

To remove the light cover, gently lift the locking tabs to release them from the groves in the LED housing. With the tabs disengaged, pull the cover away from the LED housing.

**CAUTION:** Using excessive force to lift the locking tabs may damage the cover. Only lift the tabs enough to clear the groves in the LED housing for removal.