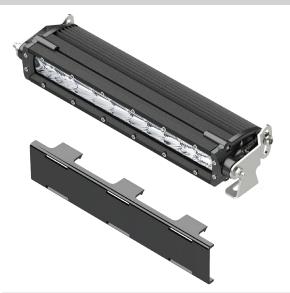

#### **Product Image**

#### Step 1

Align the light cover with the front face of the LED light. Press the cover onto the LED light until the top and bottom locking tabs snap into the groves on the LED housing. Confirm the installation by ensuring all the tabs are fully engaged.

To remove the light cover, gently lift the locking tabs to release them from the groves in the LED housing. With the tabs disengaged, pull the cover away from the LED housing.

**CAUTION:** Using excessive force to lift the locking tabs may damage the cover. Only lift the tabs enough to clear the groves in the LED housing for removal.