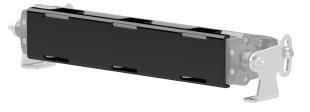

#### **Product Image**

#### Step 1

Align the light cover with the front face of the LED light. Press the cover onto the LED light until the top and bottom locking tabs snap into the groves on the LED housing. Confirm the installation by ensuring all the tabs are fully engaged.

To remove the light cover, gently lift the locking tabs to release them from the groves in the LED housing. With the tabs disengaged, pull the cover away from the LED housing.

**CAUTION:** Using excessive force to lift the locking tabs may damage the cover. Only lift the tabs enough to clear the groves in the LED housing for removal.