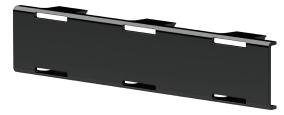

# **INSTALLATION MANUAL**

## 1501261

#### Parts List

1 LED light cover, 2" x 10"

#### Note

ARIES LED lights are intended for off-road use only. The end user is solely responsible for the knowledge of and adherence to all applicable federal, state and local laws and regulations pertaining to their use of our product.

### Level of Difficulty

Easy



#### **Product Image**



#### Step 1

Align the light cover with the front face of the LED light. Press the cover onto the LED light until the top and bottom locking tabs snap into the groves on the LED housing. Confirm the installation by ensuring all the tabs are fully engaged.

To remove the light cover, gently lift the locking tabs to release them from the groves in the LED housing. With the tabs disengaged, pull the cover away from the LED housing.

**CAUTION:** Using excessive force to lift the locking tabs may damage the cover. Only lift the tabs enough to clear the groves in the LED housing for removal.