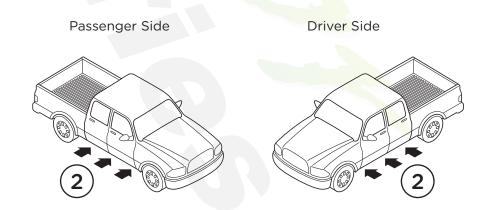

**5.** Front & Center Bracket Cradle face to the rear of truck and Rear Bracket Cradle truck.

**6.** Begin installation on passenger side. Position Front Bracket, Center Bracket and Rear Bracket as shown along passenger side.

Passenger Side