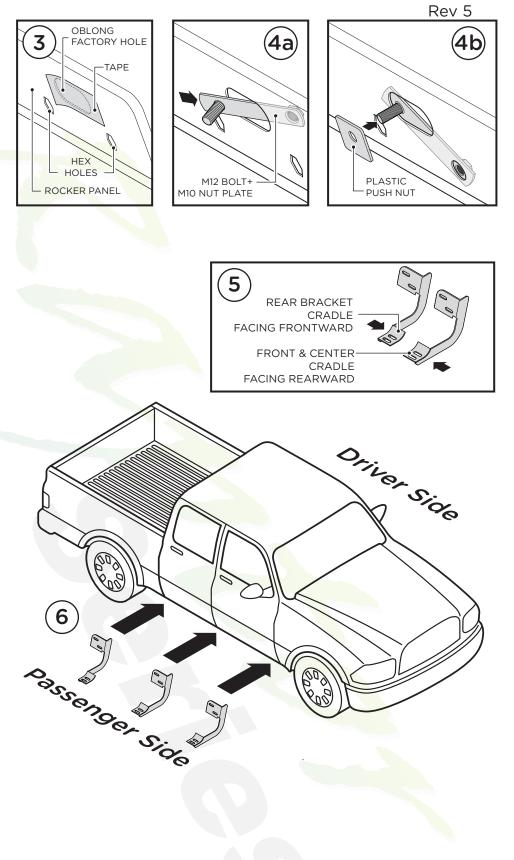

 Locate factory holes in six
places underneath body mount.

**3.** Remove the **Tape** covering the factory oblong hole in the rocker panel located above the two (2) hex holes.

**4.** Place the Plastic Push Nut onto the stud of the M12 Bolt + M10 Nut Plate (4b). Then, slide the M12 Bolt + M10 Nut Plate into the hole in the rocker panel as shown (4a).

**5.** Front & Center Bracket Cradle face to the rear of truck and Rear Bracket Cradle truck.

**6.** Begin installation on passenger side. Position Front Bracket, Center Bracket and Rear Bracket as shown along passenger side.

Rev 5 7. Line up each bracket to the 12 Bolt + M10 Nut Plate located in the rocker panel. Fasten the Bracket onto the M12 Bolt using one (1) M12 Flat BRACKET Washer, one (1) M12 Lock Washer and one (1) M12 Hex M12 FLAT WASHER Head Nut. M12 LOCK WASHER Fasten the Bracket to the threaded nut using one (1) M10 M12 HEX HEAD NUT Flat Washer, one (1) M10 Lock Washer and one (1) M10 x M10 FLAT WASHER 30MM Hex Head Bolt. M10 LOCK WASHER Ð If threaded inserts already exist M10 X 30MM HEX HEAD BOLT in rocker panel holes, use (1) M8 Flat Washer, one (1) M8 Lock Washer and one (1) M8 x 40MM Hex Head Bolt. STEP BAR 8. Place the Rubber Gaskets onto each Bracket Cradle (8a.) Then, place the Step Bar onto the Brackets and fasten using two (2) M10 Flat Washers, two (2) M10 Lock Washers and two (2) M10 x 30MM Button Head Bolts (8b). RUBBER GASKET Tighten until the split lock washer is flat against bracket and snug. DO NOT over tighten and strip the threaded insert in the tube. M10 FLAT Repeat these steps for driver side installation. When all hardware is WASHER in place, everything must be tightened. See Page 1 for Torque Specifications. M10 LOCK WASHER M10 X 30MM BUTTON HEAD BOLT STEP BAR