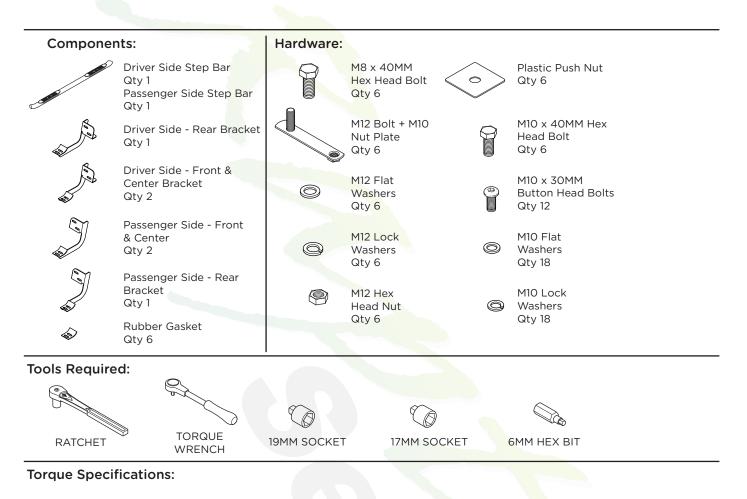

## 1502-0526M, 1502-0526MB **4″ OVAL BAR CURVED**

For Rocker Panel Mount Installations M8 through M12 bolts and nuts are set to 15-20 ft lbs.