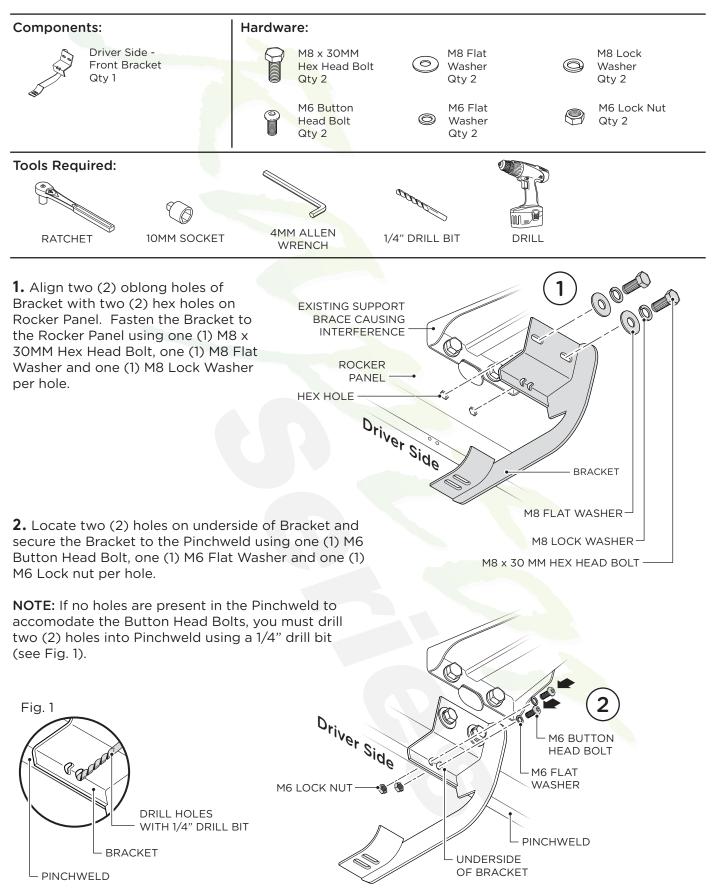

rocker panel holes, use (1) M8 Flat Washer, one (1) M8 Lock Washer and one (1) M8 x 40MM Hex Head Bolt. STEP BAR 8. Place the Rubber Gaskets onto each Bracket Cradle (8a.) Then, place the Step Bar onto the Brackets and fasten using two (2) M10 Flat Washers, two (2) M10 Lock Washers and two (2) M10 x 30MM Button Head Bolts (8b). RUBBER GASKET Tighten until the split lock washer is flat against bracket and snug. DO NOT over tighten and strip the threaded insert in the tube. M10 FLAT Repeat these steps for driver side installation. When all hardware is WASHER in place, everything must be tightened. See Page 1 for Torque Specifications. M10 LOCK WASHER M10 X 30MM BUTTON HEAD BOLT STEP BAR

Passenger Side

## ADDENDUM

## Dodge Ram Trucks Built After June 2015 With Driver Front Support Brace