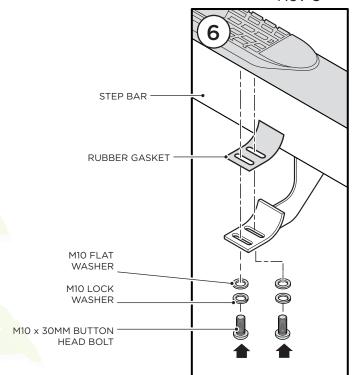

Rev 5

**6.** Place the Rubber Gaskets onto the Brackets and then place the Step Bar on the brackets as well.

7. Secure the Step Bar to each bracket using two (2) M10 x 30MM Button Head Bolts, two (2) M10 Lock Washers and two (2) M10 Flat Washers per bracket.

Tighten until the split lock washer is flat against bracket and snug. **DO NOT** over tighten and strip the threaded insert in the tube.

Repeat these steps for passenger side installation. When all hardware is in place, everything must be tightened. See Page 1 for Torque Specifications.