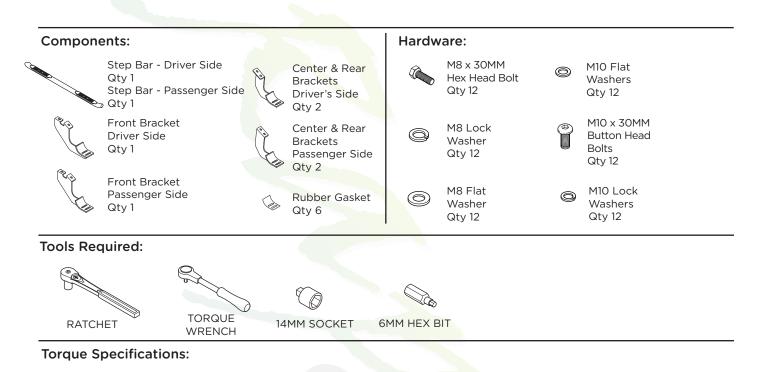

**2.** Read installation manual and installation drawing completely. Understand all brackets and bolts before installation.

**3.** Begin installation on the driver's side. Align Brackets as shown.

1504-0270, 1504-0270B