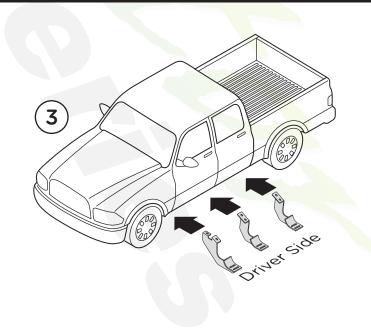

**2.** Read installation manual and installation drawing completely. Understand all brackets and bolts before installation.

**3.** Begin installation on the driver's side. Align Brackets as shown.

1504-0270, 1504-0270B