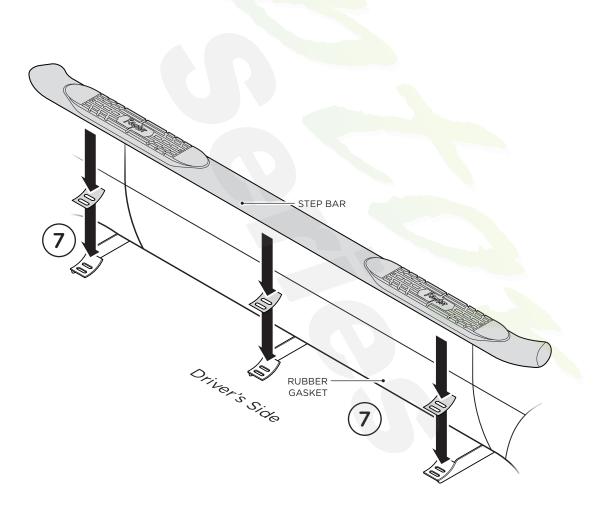

Rev 5

**6.** Place the Rubber Gaskets onto the Brackets and then place the Step Bar on the brackets as well.

7. Secure the Step Bar to each bracket using two (2) M10 x 30MM Button Head Bolts, two (2) M10 Lock Washers and two (2) M10 Flat Washers per bracket.

Tighten until the split lock washer is flat against bracket and snug. **DO NOT** over tighten and strip the threaded insert in the tube.

Repeat these steps for passenger side installation. When all hardware is in place, everything must be tightened. See Page 1 for Torque Specifications.