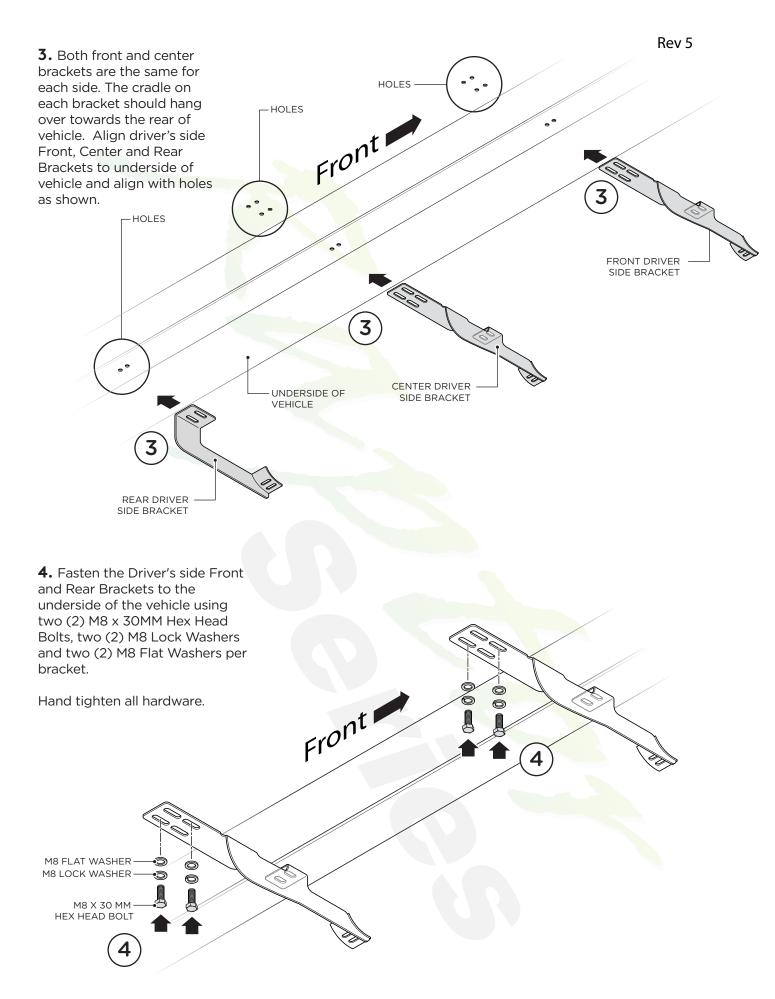

## Note: When installing the brackets and bars, all hardware must be left loose until all the items are attached.

6MM HEX BIT

14MM SOCKET

**6.** Fasten the Driver's side Rear Bracket to the underside of the vehicle using two (2) M8 x 30MM Hex Head Bolts, two (2) M8 Lock Washers and two (2) M8 Flat Washers per bracket.