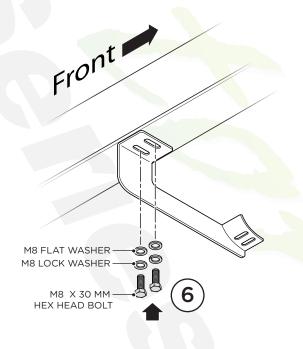

## Note: When installing the brackets and bars, all hardware must be left loose until all the items are attached.

6MM HEX BIT

14MM SOCKET

**6.** Fasten the Driver's side Rear Bracket to the underside of the vehicle using two (2) M8 x 30MM Hex Head Bolts, two (2) M8 Lock Washers and two (2) M8 Flat Washers per bracket.