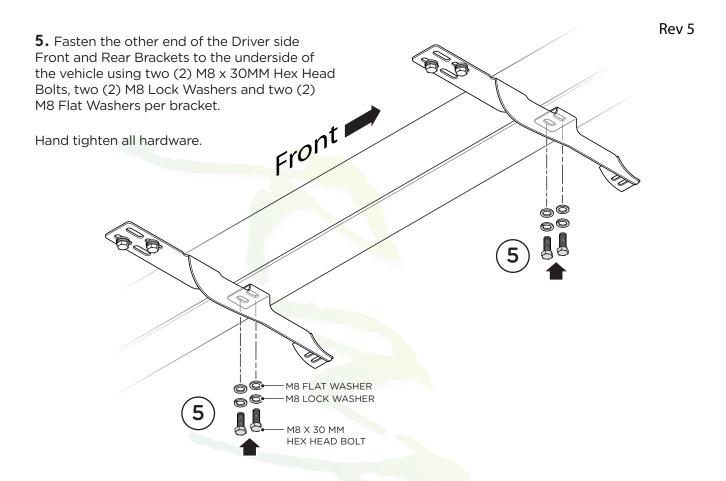

## Note: When installing the brackets and bars, all hardware must be left loose until all the items are attached.

6MM HEX BIT

14MM SOCKET

**6.** Fasten the Driver's side Rear Bracket to the underside of the vehicle using two (2) M8 x 30MM Hex Head Bolts, two (2) M8 Lock Washers and two (2) M8 Flat Washers per bracket.

Hand tighten all hardware.

**7.** Place Step Bar and Rubber Gaskets onto Brackets. Each Step Bar is marked Driver and Passenger.

**8.** Attach the Step Bar to each Bracket using two (2) M10 Button Head Bolts, two (2) M10 Lock Washers and two (2) M10 Flat Washers per bracket.