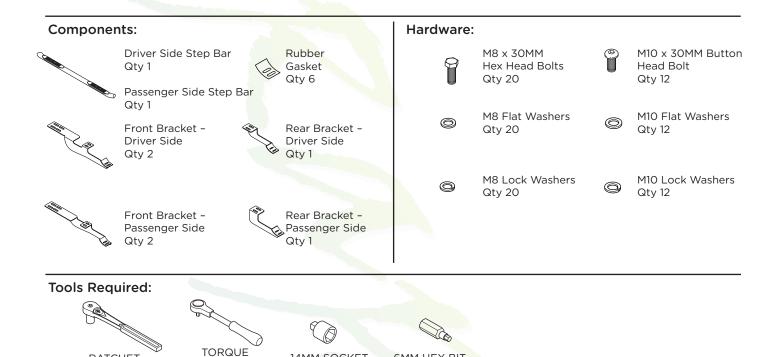

## 4" OVAL BAR CURVED





## **Torque Specifications:**

**RATCHET** 

For Rocker Panel Mount Installation M8 through M12 sized bolts/nuts are torqued to 15-20 ft lbs.

**WRENCH** 

## Note: When installing the brackets and bars, all hardware must be left loose until all the items are attached.

6MM HEX BIT



14MM SOCKET





**6.** Fasten the Driver's side Rear Bracket to the underside of the vehicle using two (2) M8 x 30MM Hex Head Bolts, two (2) M8 Lock Washers and two (2) M8 Flat Washers per bracket.

Hand tighten all hardware.



**7.** Place Step Bar and Rubber Gaskets onto Brackets. Each Step Bar is marked Driver and Passenger.

**8.** Attach the Step Bar to each Bracket using two (2) M10 Button Head Bolts, two (2) M10 Lock Washers and two (2) M10 Flat Washers per bracket.

Tighten until the split lock wa