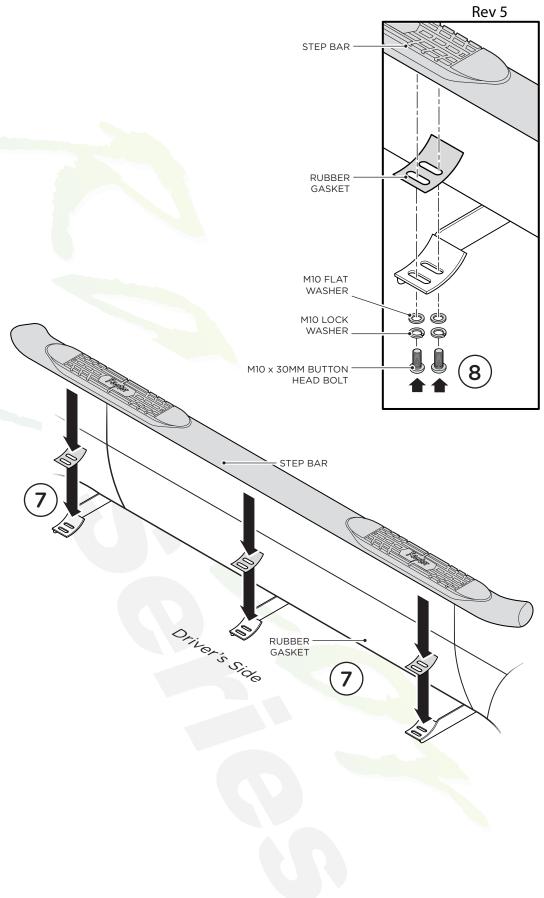

Hand tighten all hardware.

**7.** Place Step Bar and Rubber Gaskets onto Brackets. Each Step Bar is marked Driver and Passenger.

**8.** Attach the Step Bar to each Bracket using two (2) M10 Button Head Bolts, two (2) M10 Lock Washers and two (2) M10 Flat Washers per bracket.

Tighten until the split lock washer is flat against bracket and snug. **DO NOT** over tighten and strip the threaded insert in the tube.

Repeat these steps for passenger side installation. When all hardware is in place, everything must be tightened. See Page 1 for Torque Specifications.