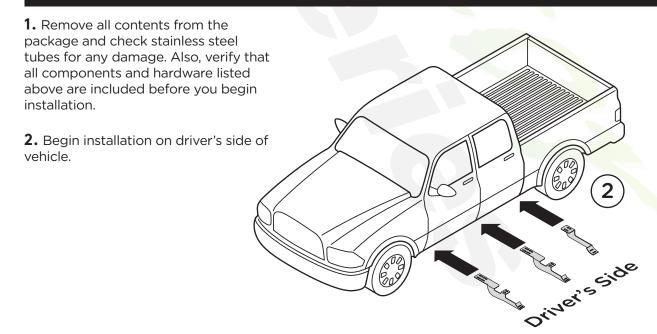

## 4" OVAL BAR CURVED





## **Torque Specifications:**

**RATCHET** 

For Rocker Panel Mount Installation M8 through M12 sized bolts/nuts are torqued to 15-20 ft lbs.

**WRENCH** 

## Note: When installing the brackets and bars, all hardware must be left loose until all the items are attached.

6MM HEX BIT



14MM SOCKET





**6.** Fasten the Driver's side Rear Bracket to the underside of the vehicle using two (2) M8 x 30MM Hex Head Bolts, two (2) M8 Lock Washers and two (2) M8 Flat Washers per bracket.

Hand tighten all hardware.



**7.** Place Step Bar and Rubber Gaskets onto Brackets. Each Step Bar is marked Driver and Passenger.

**8.** Attach the Step Bar to each Bracket using two (2) M10 Button Head Bolts, two (2) M10 Lock Washers and two (2) M10 Flat Washers per bracket.

Tighten until the split lock washer is flat against bracket and snug. **DO NOT** over tighten and strip the threaded insert in the tube.

Repeat these steps for passenger side installation. When all hardware is in place, everything must be tightened. See Page 1 for Torque Specifications.