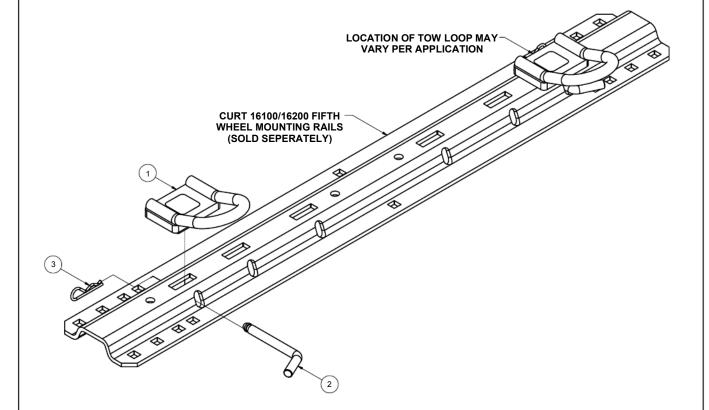

## 11/10/2009

GROSS LOAD CAPACITY 20,000 LBS MAX HAVING INSTALLATION QUESTIONS? CALL TECHNICAL SUPPORT AT 1-877-287-8634

| Parts List |     |              |                            |
|------------|-----|--------------|----------------------------|
| ITEM       | QTY | PART NUMBER  | DESCRIPTION                |
| 1          | 2   | CM-16000-WA  | SAFETY CHAIN LOOP WELDMENT |
| 2          | 2   | CM-16115-RMP | RAIL MOUNTING PIN          |
| 3          | 2   | CM-16115-RHP | RAIL HAIRPIN               |