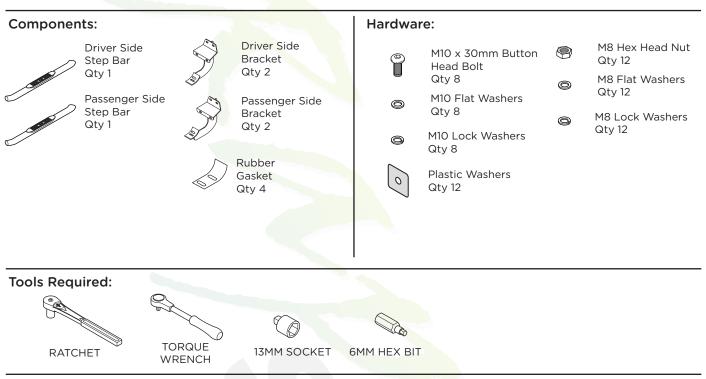

## Note: When installing the brackets and bars, all hardware must be left loose until all the items are attached.

 Remove all contents from the package and check stainless steel tubes for any damage. Also, verify that all components and hardware listed above are included before you begin installation.
Begin on driver side of vehicle.