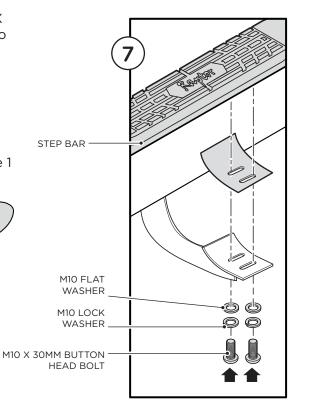

Driver's Side

**6.** Place the Step Bar and Rubber Gaskets onto the Brackets. Each Step Bar is marked Driver and Passenger.

**7.** Install the Step Bar onto each Bracket using two (2) M10 X 30MM Button Head Bolts, two (2) M10 Lock Washers and two (2) M10 Flat Washers.

Tighten until the split lock washer is flat against bracket and snug. DO NOT over tighten and strip the threaded insert in the tube.

Repeat these steps for passenger side installation. When all hardware is in place, everything must be tightened. See Page 1 for Torque Specifications.