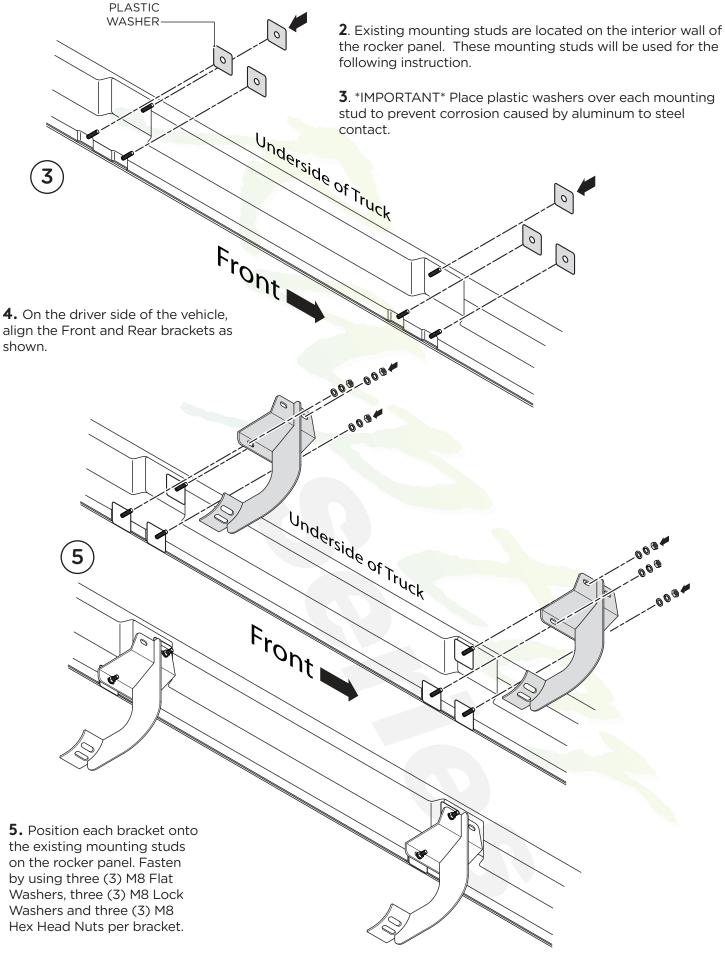

## Note: When installing the brackets and bars, all hardware must be left loose until all the items are attached.

 Remove all contents from the package and check stainless steel tubes for any damage. Also, verify that all components and hardware listed above are included before you begin installation.
Begin on driver side of vehicle.

Driverside