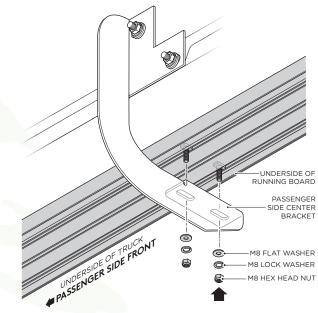

### **RUNNING BOARD INSTALLATION**

PASSENGER SIDE

Series

- 6. Fasten the Running Board to the Passenger Side 7. Front Bracket cradle by using (2) M8 Flat Washers, (2) M8 Lock Washers and (2) M8 Hex Head Nuts. UNDERSIDE OF RUNNING BOARD PASSENGER SIDE ERONT BRACKET UNDERSIDE OF TRUCK UNDERSIDE SIDE FRONT Ó 0 6 M8 ELAT WASHER - M8 LOCK WASHER C - M8 HEX HEAD NUT P: 8. Fasten the Running Board to the Passenger Side Rear Bracket cradle by using (2) M8 Flat Washers, (2) M8 Lock Washers and (2) M8 Hex Head Nuts. Ŵ 0 UNDERSIDE OF RUNNING BOARD PASSENGER – SIDE REAR BRACKET UNDERSIDE OF TRUCK 0 0 -M8 FLAT WASHER 0 - M8 LOCK WASHER œ. – M8 HEX HEAD NUT E.
  - Fasten the Running Board to the Passenger Side Center Bracket cradle by using (2) M8 Flat Washers, (2) M8 Lock Washers and (2) M8 Hex Head Nuts.