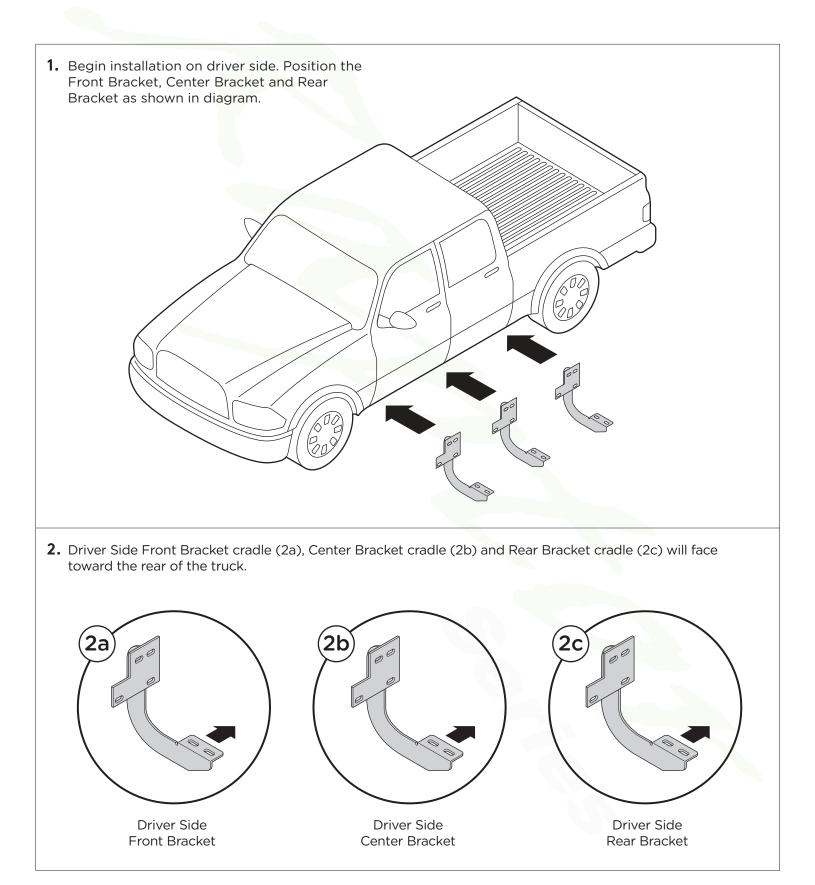

# BRACKET ORIENTATION

DRIVER SIDE

#### **BRACKET ORIENTATION** PASSENGER SIDE

pt Series

2. Passenger Side Front Bracket cradle (2a), Center Bracket cradle (2b) and Rear Bracket cradle (2c) will face toward the front of the truck.