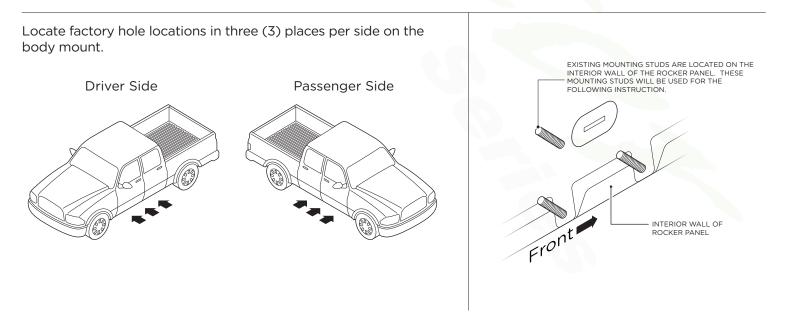

#### **BRACKET KIT INSTALLATION**

SKU# RB-0201-BK

apti Series



Remove all contents from the package and check brackets for any damage. Also, verify that all components and hardware listed above are included before you begin installation. If anything is missing or damaged please contact us at customerservice@raptorseries.com

Read through entire installation manual and installation drawings to ensure that you understand all of the components and hardware before proceeding with installation.

#### NOTE: When installing the brackets, all hardware must be left loose until all of the items are attached.



# BRACKET ORIENTATION

DRIVER SIDE





## **BRACKET INSTALLATION**

DRIVER SIDE



- 3. Fasten the top portion of the Driver Side Front Bracket by using (3) M8 x 30MM Hex Head Nuts, (3) M8 Flat Washers and (3) M8 Lock Washers.

  Image: Comparison of the Driver Side Front Bracket by using (3) M8 x 30MM Hex Head Nuts, (3) M8 Flat Washers and (3) M8 Lock Washers.

  Image: Comparison of the Driver Side Front Bracket by using (3) M8 x 30MM Hex Head Nuts, (3) M8 Flat Washers and (3) M8 Lock Washers.

  Image: Comparison of the Driver Side Front Bracket by using (3) M8 x 30MM Hex Head Nuts, (3) M8 Flat Washer

  Image: Comparison of the Driver Side Front Bracket by United Side Front Bracket by
- Fasten the top portion of the Driver Side Rear Bracket by using (3) M8 x 30MM Hex Head Nuts, (3)