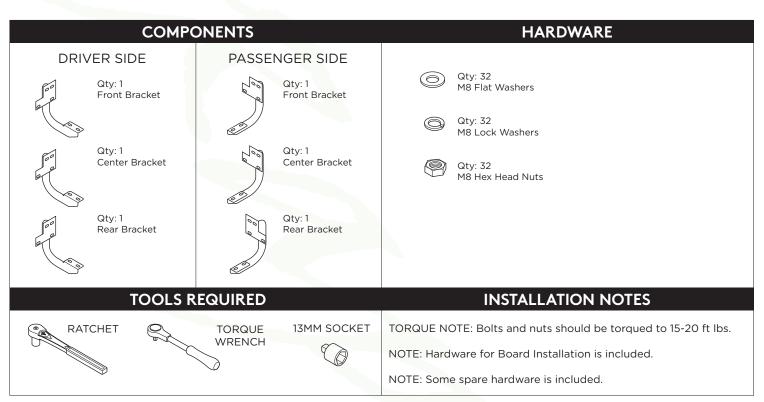

#### **BRACKET KIT INSTALLATION**

SKU# RB-0201-BK

apti Series

Remove all contents from the package and check brackets for any damage. Also, verify that all components and hardware listed above are included before you begin installation. If anything is missing or damaged please contact us at customerservice@raptorseries.com