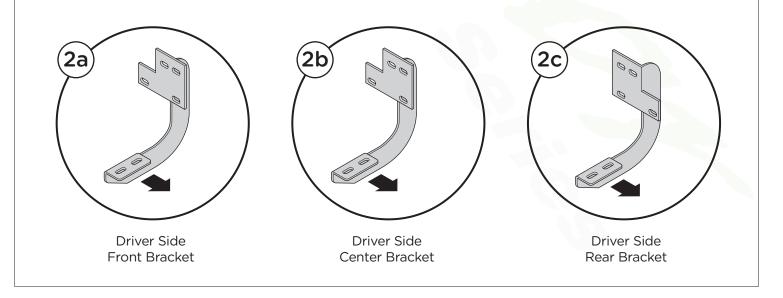

ock Washers and (2) Hex Head Nuts. M8 Hex Head Nuts. F C f C f I A CO UNDERSIDE OF UNDERSIDE OF RUNNING BOARD RUNNING BOARD DRIVER SIDE FRONT DRIVER SIDE CENTER BRACKET BRACKET DRIVERSIDE OF TRUCK 0 O DRIVERSIDE OF TRUCK 6 0 M8 FLAT WASHER 0 M8 FLAT WASHER 0 M8 LOCK WASHER --0 M8 LOCK WASHER -0 M8 HEX HEAD NUT-3 M8 HEX HEAD NUT 3 **8.** Fasten the Running Board to the Driver Side Rear Bracket cradle by using (2) M8 Flat Washers, (2) M8 Lock Washers and (2) M8 Hex Head Nuts. FIC R.C. UNDERSIDE OF RUNNING BOARD DRIVER SIDE REAR BRACKET 0 M8 FLAT WASHER 0 M8 LOCK WASHER -·0 3 M8 HEX HEAD NUT -

#### **BRACKET ORIENTATION** PASSENGER SIDE

pt Series



2. Passenger Side Front Bracket cradle (2a), Center Bracket cradle (2b) and Rear Bracket cradle (2c) will face toward the front of the truck.



# BRACKET INSTALLATION

PASSENGER SIDE

apt Series

**3.** Fasten the top portion of the Passenger Side Front Bracket by using (3) M8 x 30MM Hex Head Nuts, (3) M8 Flat Washers and (3) M8 Lock Washers.



 Fasten the top portion of the Passenger Side Rear Bracket by using (3) M8 x 30MM Hex Head Nuts, (3) M8 Flat Washers and (3) M8 Lock Washers



**4.** Fasten the top portion of the Passenger Side Center Bracket by using (3) M8 x 30MM Hex Head Nuts, (3) M8 Flat Washers and (3) M8 Lock Washers.



### **RUNNING BOARD INSTALLATION**

PASSENGER SIDE

Series

- 6. Fasten the Running Board to the Passenger Side 7. Front Bracket cradle by using (2) M8 Flat Washers, (2) M8 Lock Washers and (2) M8 Hex Head Nuts. UNDERSIDE OF RUNNING BOARD PASSENGER SIDE ERONT BRACKET UNDERSIDE OF TRUCK UNDERSIDE