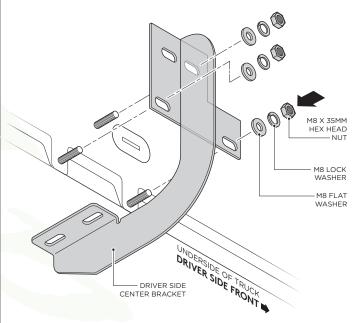

## **BRACKET INSTALLATION**

DRIVER SIDE

- 3. Fasten the top portion of the Driver Side Front Bracket by using (3) M8 x 30MM Hex Head Nuts, (3) M8 Flat Washers and (3) M8 Lock Washers.

  Image: Comparison of the Driver Side Front Bracket by using (3) M8 x 30MM Hex Head Nuts, (3) M8 Flat Washers and (3) M8 Lock Washers.

  Image: Comparison of the Driver Side Front Bracket by using (3) M8 x 30MM Hex Head Nuts, (3) M8 Flat Washers and (3) M8 Lock Washers.

  Image: Comparison of the Driver Side Front Bracket by using (3) M8 x 30MM Hex Head Nuts, (3) M8 Flat Washer

  Image: Comparison of the Driver Side Front Bracket by United Side Front Bracket by
- Fasten the top portion of the Driver Side Rear Bracket by using (3) M8 x 30MM Hex Head Nuts, (3) M8 Flat Washers and (3) M8 Lock Washers.

 Fasten the top portion of the Driver Side Center Bracket by using (3) M8 x 30MM Hex Head Nuts, (3) M8 Flat Washers and (3) M8 Lock Washers.