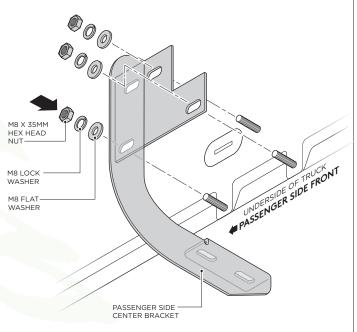

**4.** Fasten the top portion of the Passenger Side Center Bracket by using (3) M8 x 30MM Hex Head Nuts, (3) M8 Flat Washers and (3) M8 Lock Washers.