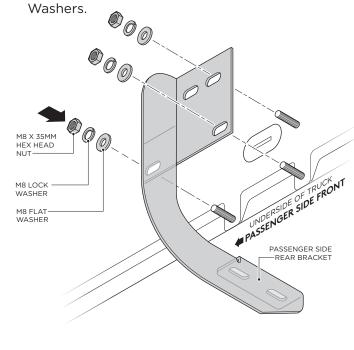

# BRACKET INSTALLATION

PASSENGER SIDE

apt Series

**3.** Fasten the top portion of the Passenger Side Front Bracket by using (3) M8 x 30MM Hex Head Nuts, (3) M8 Flat Washers and (3) M8 Lock Washers.

 Fasten the top portion of the Passenger Side Rear Bracket by using (3) M8 x 30MM Hex Head Nuts, (3) M8 Flat Washers and (3) M8 Lock Washers