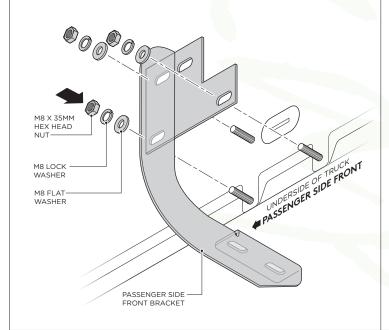

#### **BRACKET ORIENTATION** PASSENGER SIDE

pt Series

2. Passenger Side Front Bracket cradle (2a), Center Bracket cradle (2b) and Rear Bracket cradle (2c) will face toward the front of the truck.

# BRACKET INSTALLATION

PASSENGER SIDE

apt Series

**3.** Fasten the top portion of the Passenger Side Front Bracket by using (3) M8 x 30MM Hex Head Nuts, (3) M8 Flat Washers and (3) M8 Lock Washers.

 Fasten the top portion of the Passenger Side Rear Bracket by using (3) M8 x 30MM Hex Head Nuts, (3) M8 Flat Washers and (3) M8 Lock Washers

**4.** Fasten the top portion of the Passenger Side Center Bracket by using (3) M8 x 30MM Hex Head Nuts, (3) M8 Flat Washers and (3) M8 Lock Washers.