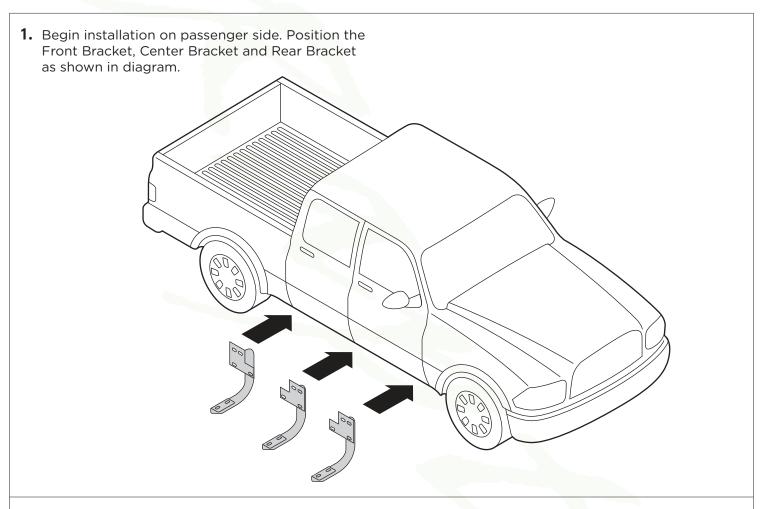

#### **BRACKET KIT INSTALLATION**

SKU# RB-0201-BK

apti Series

Remove all contents from the package and check brackets for any damage. Also, verify that all components and hardware listed above are included before you begin installation. If anything is missing or damaged please contact us at customerservice@raptorseries.com

Read through entire installation manual and installation drawings to ensure that you understand all of the components and hardware before proceeding with installation.

#### NOTE: When installing the brackets, all hardware must be left loose until all of the items are attached.