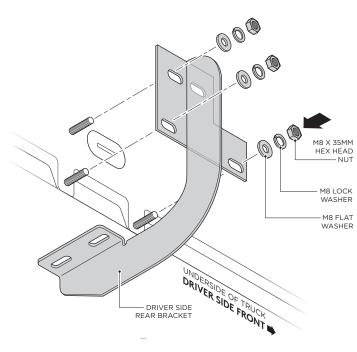

  Image: Comparison of the Driver Side Front Bracket by United Side Front Bracket by
- Fasten the top portion of the Driver Side Rear Bracket by using (3) M8 x 30MM Hex Head Nuts, (3) M8 Flat Washers and (3) M8 Lock Washers.

 Fasten the top portion of the Driver Side Center Bracket by using (3) M8 x 30MM Hex Head Nuts, (3) M8 Flat Washers and (3) M8 Lock Washers.