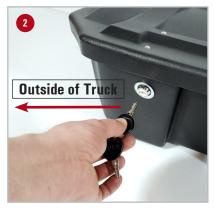

## **Installation Instructions:**

1 Install the Du-ha Lockbox by following the instructions included with the divider kit.

2 To lock the Lockbox insert the key into the lock with the teeth on the key pointing to the outside of the vehicle. Once the key is inserted turn the key clockwise to lock the driver's side and counter-clockwise to lock the passenger's side. When locked the teeth on the key should be pointing downward. Remove the key.

3 To Un-lock the Lockbox insert the key into the lock with the teeth on the key pointing downward. Turn the key counter-clockwise to unlock the driver's side and clockwise to unlock the passenger's side.