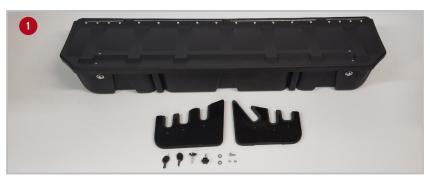

## **Installation Instructions:**

1 Install the Du-ha Lockbox by following the instructions included with the divider kit.

2 To lock the Lockbox insert the key into the lock with the teeth on the key pointing to the outside of the vehicle. Once the key is inserted turn the key clockwise to lock the driver's side and counter-clockwise to lock the passenger's side. When locked the teeth on the key should be pointing downward. Remove the key.