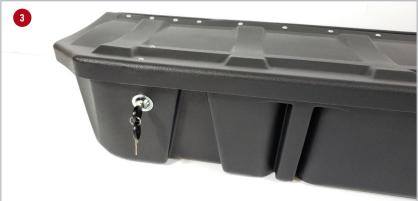

## **Installation Instructions:**

1 Install the Du-ha Lockbox by following the instructions included with the divider kit.

2 To lock the Lockbox insert the key into the lock with the teeth on the key pointing to the outside of the vehicle. Once the key is inserted turn the key clockwise to lock the driver's side and counter-clockwise to lock the passenger's side. When locked the teeth on the key should be pointing downward. Remove the key.

3 To Un-lock the Lockbox insert the key into the lock with the teeth on the key pointing downward. Turn the key counter-clockwise to unlock the driver's side and clockwise to unlock the passenger's side.

Passenger's Side

**Driver's Side** 