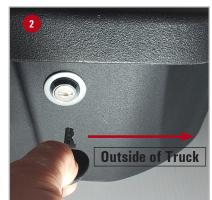

## **Installation Instructions:**

1 Install the Du-ha Lockbox by following the instructions included with the divider kit.

2 To lock the Lockbox insert the key into the lock with the teeth on the key pointing to the outside of the vehicle. Once the key is inserted turn the key clockwise to lock the driver's side and counter-clockwise to lock the passenger's side. When locked the teeth on the key should be pointing downward. Remove the key.

3 To Un-lock the Lockbox insert the key into the lock with the teeth on the key pointing downward. Turn the key counter-clockwise to unlock the driver's side and clockwise to unlock the passenger's side.