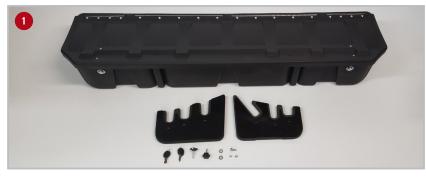

## **Installation Instructions**

2015–2021 Ford F-150 SuperCrew *and* 2017–2021 Ford F-250 thru F-550 Super Duty Crew Cab

Fits DU-HA Part Numbers 20116 and 20216

## LOCKBOX - *Underseat Storage*

## **Installation Instructions:**

1 Install the DU-HA Lockbox by following the instructions included with the divider kit.

2 To lock the Lockbox insert the key into the lock with the teeth on the key pointing to the outside of the vehicle. Once the key is inserted turn the key clockwise to lock the driver's side and counter-clockwise to lock the passenger's side. When locked the teeth on the key should be pointing downward. Remove the key.