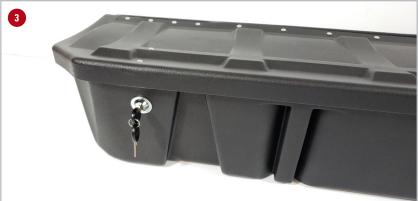

## **Installation Instructions:**

1 Install the DU-HA Lockbox by following the instructions included with the divider kit.

2 To lock the Lockbox insert the key into the lock with the teeth on the key pointing to the outside of the vehicle. Once the key is inserted turn the key clockwise to lock the driver's side and counter-clockwise to lock the passenger's side. When locked the teeth on the key should be pointing downward. Remove the key.

3 To Un-lock the Lockbox insert the key into the lock with the teeth on the key pointing downward. Turn the key counter-clockwise to unlock the driver's side and clockwise to unlock the passenger's side.