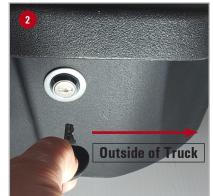

## **Installation Instructions:**

1 Install the DU-HA Lockbox by following the instructions included with the divider kit.

2 To lock the Lockbox insert the key into the lock with the teeth on the key pointing to the outside of the vehicle. Once the key is inserted turn the key clockwise to lock the driver's side and counter-clockwise to lock the passenger's side. When locked the teeth on the key should be pointing downward. Remove the key.

3 To Un-lock the Lockbox insert the key into the lock with the teeth on the key pointing downward. Turn the key counter-clockwise to unlock the driver's side and clockwise to unlock the passenger's side.