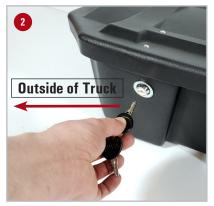

## **Installation Instructions:**

1 Install the DU-HA Lockbox by following the instructions included with the divider kit.

2 To lock the Lockbox insert the key into the lock with the teeth on the key pointing to the outside of the vehicle. Once the key is inserted turn the key clockwise to lock the driver's side and counter-clockwise to lock the passenger's side. When locked the teeth on the key should be pointing downward. Remove the key.