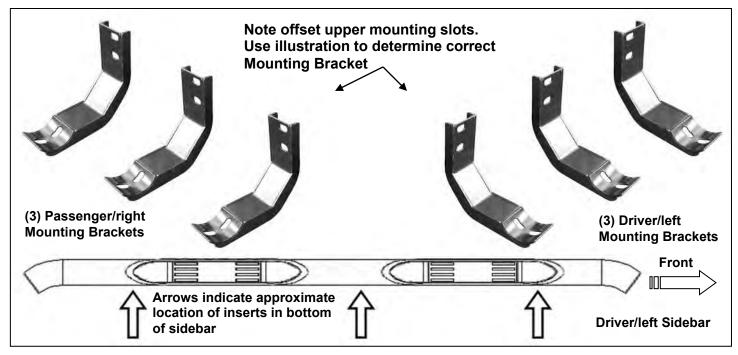

## PARTS LIST:

| 1 | Driver/Left Side Bar                   | 12 | 8-1.25mm x 25mm Combo Bolts    |
|---|----------------------------------------|----|--------------------------------|
| 1 | Passenger/Right Side Bar               | 12 | 8 x 24mm OD x 2mm Flat Washers |
| 3 | Driver/Left Side Mounting Brackets     | 12 | 8mm Lock Washers               |
| 3 | Passenger/Right Side Mounting Brackets | 12 | 8-1.25mm Hex Nuts              |

## PROCEDURE:

- 1. REMOVE CONTENTS FROM BOX. VERIFY ALL PARTS ARE PRESENT. READ INSTRUCTIONS CAREFULLY.
- 2. Remove the existing factory running boards or side steps, if equipped, by removing the hex nuts holding the mounting brackets to the inside of the body.
- Select (1) the driver side Mounting Bracket, (Figure 1). Attach the Bracket to the front mounting location, with the included (2) 8mm Flat Washers, (2) 8mm Lock Washers and (2) 8mm Hex Nuts, (Figure 2). Do not tighten at this time. NOTE: Slots in the top of the mounting brackets are off set. Use the illustration above to select the proper Mounting Bracket.
- 4. Repeat Step 3 for the driver side center and rear Mounting Bracket installation, (Figure 3).
- 5. Carefully place the driver Sidebar onto the (3) Mounting Brackets. Attach the Sidebar to the Brackets with the included (6) 8 x 25mm Combo Bolts. Do not tighten at this time.
- 6. Level and adjust the Sidebars as desired and tighten all hardware.
- 7. Repeat Steps 2—6 for passenger Sidebar installation.
- 8. Do periodic inspections to the installation to make sure that all hardware is secure and tight.