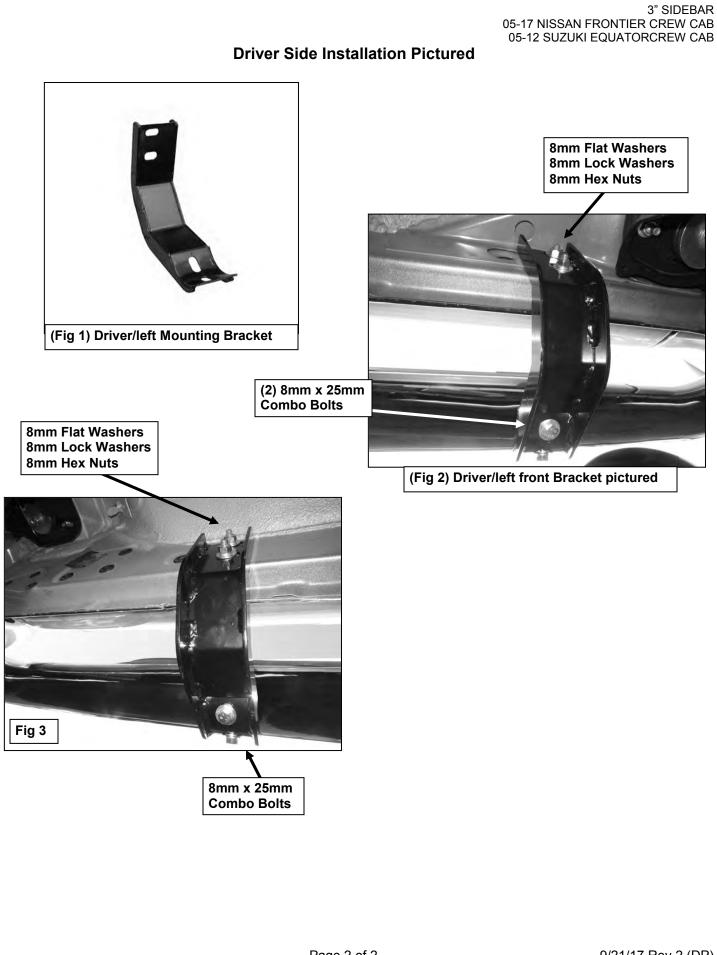

## PROCEDURE:

- 1. REMOVE CONTENTS FROM BOX. VERIFY ALL PARTS ARE PRESENT. READ INSTRUCTIONS CAREFULLY.
- 2. Remove the existing factory running boards or side steps, if equipped, by removing the hex nuts holding the mounting brackets to the inside of the body.
- Select (1) the driver side Mounting Bracket, (Figure 1). Attach the Bracket to the front mounting location, with the included (2) 8mm Flat Washers, (2) 8mm Lock Washers and (2) 8mm Hex Nuts, (Figure 2). Do not tighten at this time. NOTE: Slots in the top of the mounting brackets are off set. Use the illustration above to select the proper Mounting Bracket.
- 4. Repeat Step 3 for the driver side center and rear Mounting Bracket installation, (Figure 3).
- 5. Carefully place the driver Sidebar onto the (3) Mounting Brackets. Attach the Sidebar to the Brackets with the included (6) 8 x 25mm Combo Bolts. Do not tighten at this time.
- 6. Level and adjust the Sidebars as desired and tighten all hardware.
- 7. Repeat Steps 2—6 for passenger Sidebar installation.
- 8. Do periodic inspections to the installation to make sure that all hardware is secure and tight.