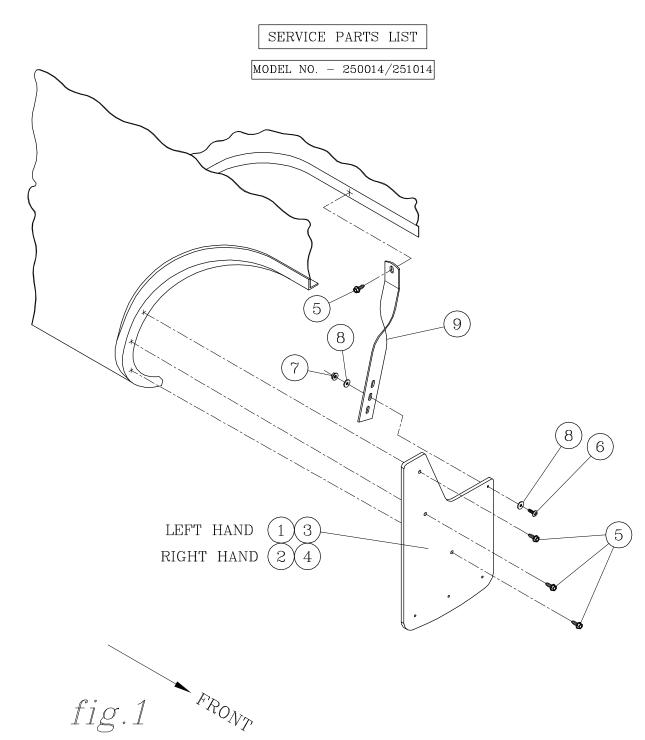

## MODEL 250014 (14" X 23") REAR MUDGUARDS WITH SST MODEL 251014 (14" X 23") REAR MUDGUARDS WITHOUT SST UNIVERSAL APPLICATIONS FOR SINGLE WHEEL VEHICLES

- 1. READ INSTRUCTIONS COMPLETELY AND CHECK TO MAKE SURE THAT ALL REQUIRED PARTS (LISTED ON SERVICE PARTS LIST) ARE ON HAND BEFORE STARTING THE INSTALLATION.
- 2. NOTE THAT THESE MUDGUARDS ARE A UNIVERSAL PRODUCT. SOME MODIFICATIONS TO THE MUDGUARD, OR TWISTED BRACKET MAY BE REQUIRED TO MAKE YOUR SPECIFIC APPLICATION.
- 3. INSTALL THE MUDGUARDS AS FOLLOWS:
  - 3.1. ATTACH THE MOUNTING BRACKETS (ITEM #9) TO THE MUDGUARDS. USE 10-24 X 1" TRUSS HEAD SCREWS (ITEM #6), #10 FLAT WASHERS (ITEM #8) AND 10-24 SERRATED FLANGE NUTS (ITEM #7). (USE THE HOLE IN THE BRACKET THAT BEST LOCATES THE SPLASH GUARD IN THE PREFERRED LOCATION). THE BRACKET MAY NEED TO BE BENT TO CLEAR THE SPRING SHACKLE.
  - 3.2. POSITION THE MUDGUARD AGAINST THE WHEEL WELL FLANGE. MOVE THE SPLASH GUARD IN OR OUT AS DESIRED, LEVEL THE SPLASH GUARD, CLAMP THE MUDGUARD TO THE WHEEL WELL FLANGE AND THE TOP OF THE MOUNTING BRACKET TO THE INNER WHEEL WELL FLANGE.
  - 3.3. FASTEN THE MUDGUARD TO THE WHEEL WELL FLANGE BY DRILLING THREE 3/16" DIA. HOLES THRU THE MUDGUARD AND THE CENTER OF THE WHEEL WELL FLANGE. START THE HOLES APPROX. 3/4" FROM THE TOP AND SPACE EQUALLY. FASTEN WITH 1/4" X 1" HEX HEAD THREAD FORMING STAINLESS STEEL SCREWS (ITEM #5).
  - 3.4. USING THE HOLE IN THE MOUNTING BRACKET AS A PILOT, DRILL A 3/16" DIA HOLE THRU THE INNER BOX PINCH WELD AND FASTEN WITH A 1/4" X 1" HEX HEAD THREAD FORMING SCREW (ITEM #5).

## SERVICE PARTS LIST

| ITEM | PART NO. | QTY | DESCRIPTION                             |
|------|----------|-----|-----------------------------------------|
| 1    | 550094   | 1   | MUDGUARD, RUBBER, 14X23, LH, W/O SST    |
| 2    | 550095   | 1   | MUDGUARD, RUBBER, 14X23, RH, W/O SST    |
| 3    | 550096   | 1   | MUDGUARD, RUBBER, 14X23, LH, WITH SST   |
| 4    | 550097   | 1   | MUDGUARD, RUBBER, 14X23, RH, WITH SST   |
|      |          |     |                                         |
| 5    | 108449   | 8   | SCREW-SELF TAPPING, 1/4" X 1", SST      |
| 6    | 105516   | 2   | SCREW-TRUSS, HEAD, 10-24 X 1", SST      |
| 7    | 104261   | 2   | NUT-SERRATED FLANGE, 10-24, SST         |
| 8    | 105511   | 4   | WASHER-FLAT, .203 X .625 X .062,SST     |
| 9    | 544060   | 2   | BRACKET-MOUNTING, TWISTED, SPLASHGUARDS |