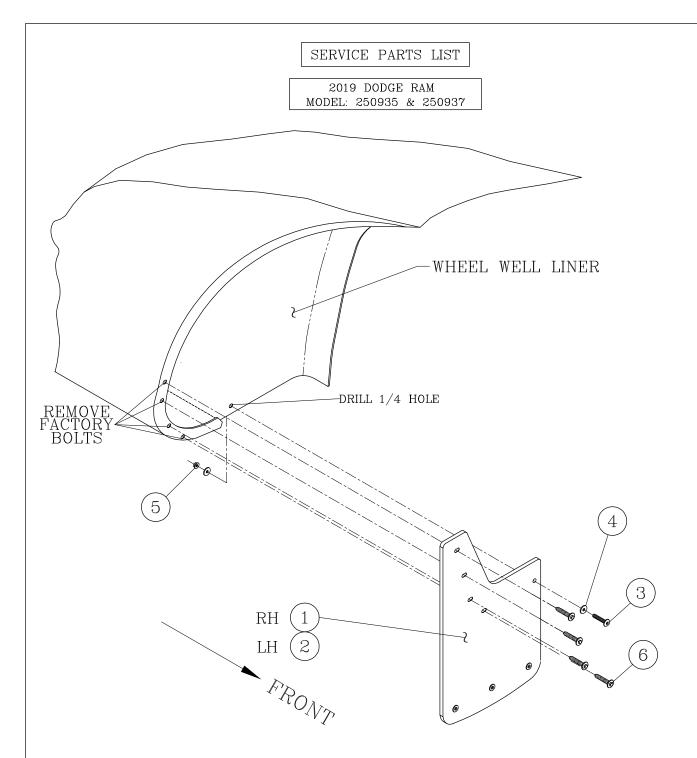

## VEHICLE APPLICATION: MODEL 250935 (12" X 20") REAR MUDGUARDS MODEL 250937 (12" X 23") REAR MUDGUARDS 2019 RAM 1500 SERIES TRUCKS

- 1. READ INSTRUCTIONS COMPLETELY AND CHECK TO MAKE SURE THAT ALL REQUIRED PARTS (LISTED ON SERVICE PARTS LIST) ARE ON HAND BEFORE STARTING THE INSTALLATION.
- 2. INSTALL THE MUDGUARDS AS FOLLOWS:
  - 2.1. REMOVE THE HEX HEAD FACTORY FENDER BOLT FROM THE OUT SIDE OF THE FENDER AS SHOWN IN FIG 1.
  - 2.2. POSITION THE MUDGUARD AGAINST THE WHEEL WELL FLANGE AND INSTALL (4) SCREWS (ITEM #6) IN TO THE FACTORY HOLES.
  - 2.3. WITH THE MUD GUARD IN PLACE DRILL ¼ HOLE ON THE INSIDE OF THE WHEEL LINER AS SHOWN IN FIG 1.
  - 2.4. INSTALL THE BOLT (ITEM #3) WITH A WASHER (ITEM #5) ON EACH SIDE OF THE MUD GUARD AND WHEEL LINER SECURE WITH THE NUT (ITEM#4).
  - 2.5. REPEAT FOR THE OPPOSITE SIDE.

fig.1

REAR INSTALLATION
RIGHT (PASSENGER) SIDE SHOWN

| ITEM                                 | QTY                                  | DESCRIPTION                                                                                                                                                                                                                                 |
|--------------------------------------|--------------------------------------|---------------------------------------------------------------------------------------------------------------------------------------------------------------------------------------------------------------------------------------------|
| 1<br>2<br>1<br>2<br>3<br>4<br>5<br>6 | 1<br>1<br>1<br>1<br>2<br>2<br>4<br>8 | MUDGUARD-RUBBER, 20" RAM,RH MUDGUARD-RUBBER, 20" RAM,LH MUDGUARD-RUBBER, 23" RAM,RH MUDGUARD-RUBBER, 23" RAM,LH SCREW- BTN HD SOC, SST, 1/4-20 X 1.0" NUT-HEX,NYL, 1/4-20,SST WSHR-FNDR, 1/4 X1, SST,18-8,BZP SCR-SEMS,7MMHH,M4.2-1.41X30MM |