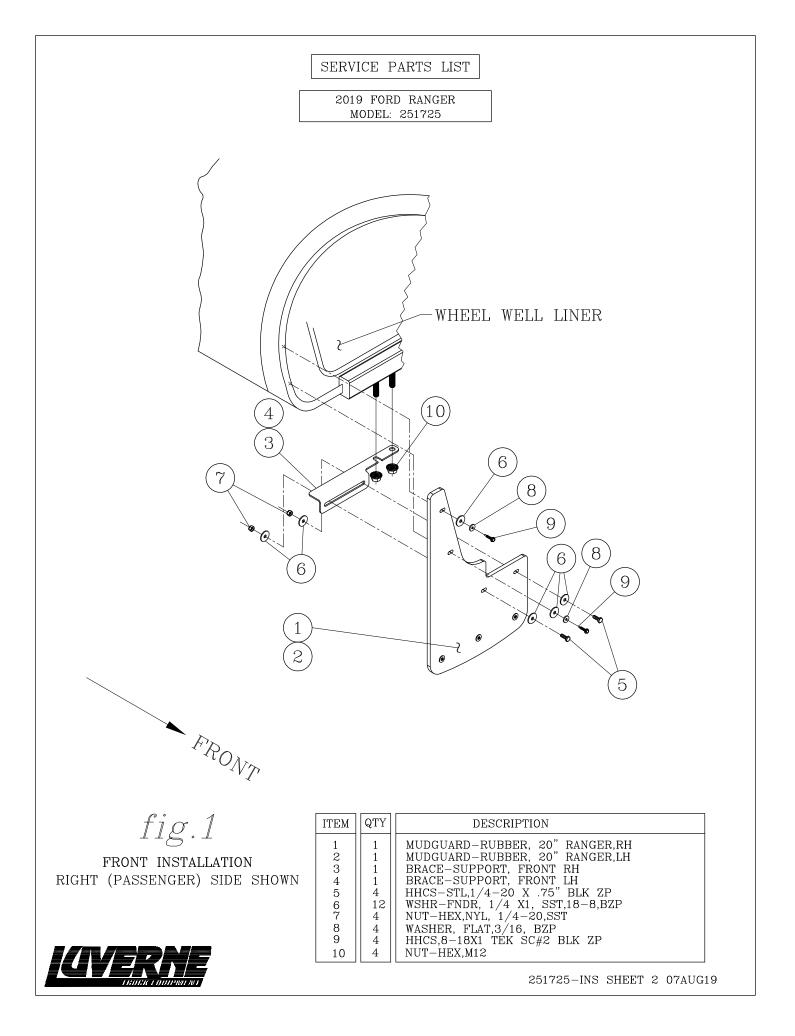

## VEHICLE APPLICATION: MODEL 251525 (12" X 20") FRONT MUDGUARDS 2019 FORD RANGER SERIES TRUCKS

- 1. READ INSTRUCTIONS COMPLETELY AND CHECK TO MAKE SURE THAT ALL REQUIRED PARTS (LISTED ON SERVICE PARTS LIST) ARE ON HAND BEFORE STARTING THE INSTALLATION.
- 2. STARTING ON THE PASSENGER SIDE ATTACH BRACKET (ITEM #3) TO THE STUDS STICKING OUT UNDER THE PASSENGER SIDE, AS SHOWN SECURE WITH 2 NUTS (ITEM #10) LEAVE FINGER TIGHT.
- 3. POSITION THE MUDGUARD (ITEM #1)AGAINST THE WHEEL WELL FLANGE AND INSTALL 2 HEX HEAD BOLTS (ITEM #5) AND 2 WASHERS (ITEM #6) THROUGH THE LOWER HOLES IN MUD GUARD AND INTO THE BRACKET SLOT. SECURE WITH 2 WASHERS (ITEM #6)) AND 2 NUTS (ITEM #7) LEAVE FINGER TIGHT.
- 4. WITH THE MUD GUARD IN PLACE ADJUST AND TIGHTEN ALL HARDWARE
- 5. NOW WITH THE MUD GUARD POSITIONED SO THAT IT IS LEVEL INSTALL THE 2 WASHERS (ITEMS #6 #8) AND TAP SCREW (ITEM #9) INTO THE 2 TOP HOLES ON THE MUD GUARD.
- 6. REPEAT FOR THE OPPOSITE SIDE.