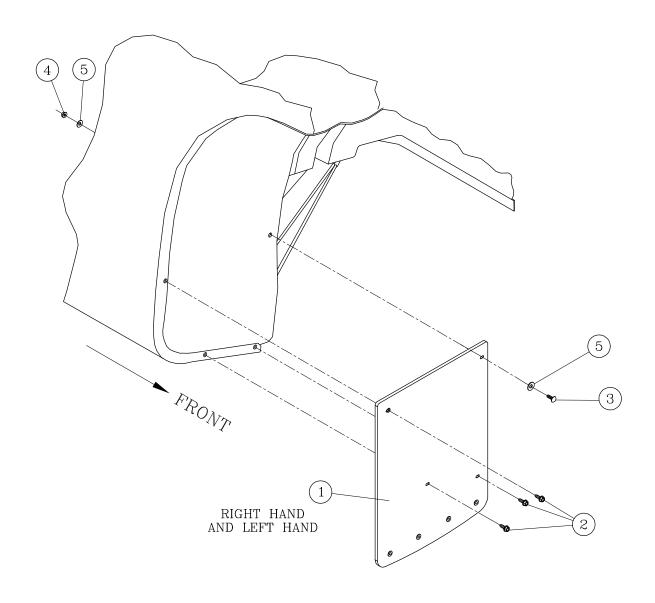

## **MOUNTING MUDGUARDS: (SEE SHEET #2)**

- 2. INSTALL THE MUDGUARDS AS FOLLOWS:
  - 2.1. POSITION THE MUDGUARD AGAINST THE WHEEL WELL FLANGE. MOVE THE SPLASH GUARD IN OR OUT AS DESIRED, LEVEL THE SPLASH GUARD, CLAMP THE MUDGUARD TO THE WHEEL WELL FLANGE AND THE TOP OF THE MOUNTING BRACKET TO THE INNER WHEEL WELL FLANGE.
  - 2.2. ATTACH THE MUDGUARD TO THE WHEEL WELL FLANGE BY DRILLING FOUR 3/16" DIA. HOLES THRU THE MUDGUARD IF POSSIBLE, USE THE #10 BOLT, NUT & WASHER (ITEM #3,4,5) AT ONE OF THESE LOCATIONS. FASTEN WITH 1/4 X 1.0" HEX HEAD THREAD FORMING STAINLESS STEEL SCREWS (ITEM #2).

## SERVICE PARTS LIST

| ITEM | PART NO. | QTY | DESCRIPTION                           |
|------|----------|-----|---------------------------------------|
| 1    | 550197   | 2   | MUD GUARD RUBER 20 X 23, RH           |
| 2    | 108449   | 8   | SCREW- SELF TAPPING, SST, ¼" X 1.0    |
| 3    | 105516   | 2   | SCR-TRUSS HD, #10 X 1.0               |
| 4    | 104261   | 2   | NUT-SERRATED FLANGE HD, SST, 10-24    |
| 5    | 105511   | 4   | WASHER- FLAT, SST, .203 X .625 X .062 |