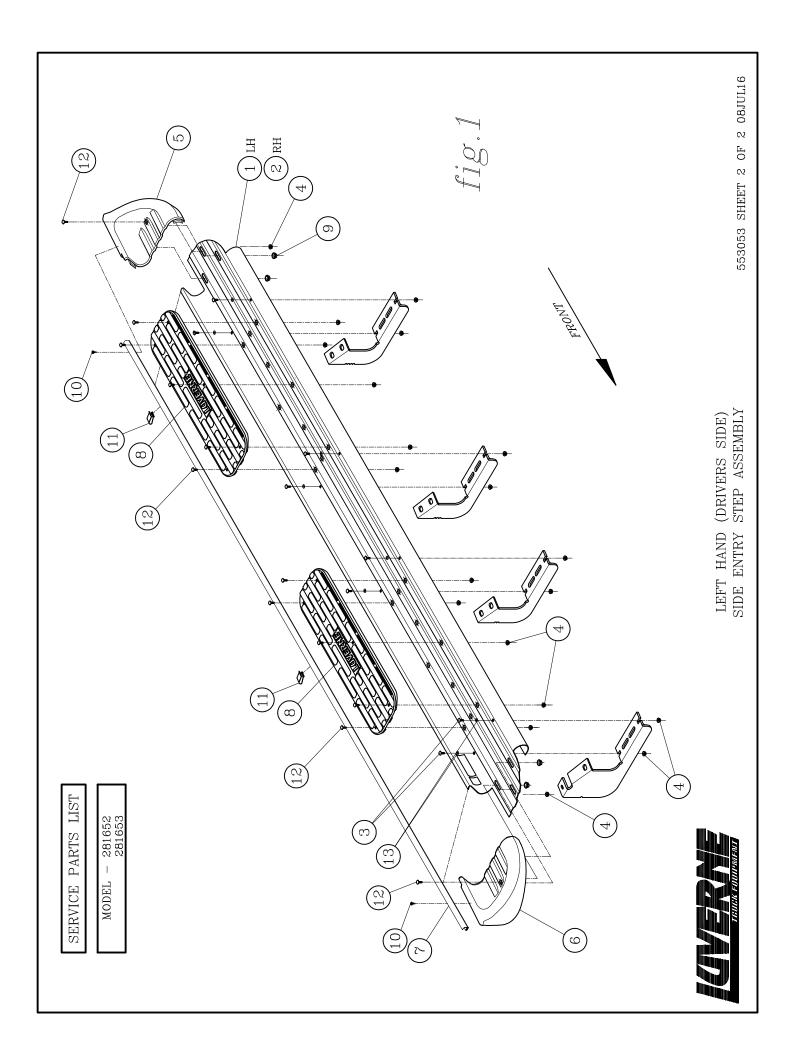

## INSTALLATION INSTRUCTIONS AND PARTS LIST APPLICATION: MODEL 281652/281653 (BLACK) SIDE ENTRY STEP BOARDS: BODY MOUNT APPLICATION

- 1. READ INSTRUCTIONS COMPLETELY AND CHECK TO MAKE SURE THAT ALL REQUIRED PARTS (LISTED ON SERVICE PARTS LIST) ARE ON HAND BEFORE STARTING THE INSTALLATION.
- 2. WITH THE STEP BOARD BRACKETS ATTACHED TO THE VEHICLE, ON THE LEFT SIDE OF THE VEHICLE PLACE THE STEP BOARD (ITEM #1) ON THE BRACKETS AND CHECK THAT THE MOUNTING HOLES LINE UP. (THE LUVERNE STICKER SHOULD BE ON THE FRONT DRIVERS SIDE)
- 3. USING EIGHT (8) 10-24 X .75" CARRIAGE BOLTS (ITEM #3), EIGHT (8) NEOPRENE WASHERS (ITEM #13), AND EIGHT (8) 10-24 FLANGE NUTS (ITEM #4) ATTACH THE STEP BOARD TO THE BRACKETS.
- 4. ADJUST STEP IN/OUT TO ALIGN STEP WITH THE CAB.
- 5. TIGHTEN THE STEP MOUNTING BOLTS.
- 6. REPEAT FOR RIGHT SIDE OF VEHICLE.

| ITEM | PART NO. | QTY | DESCRIPTION                                   |
|------|----------|-----|-----------------------------------------------|
| 1    | 553024   | 1   | STEP PLATE-SES, BLACK, LH, 281652, DOUBLE CAB |
| 2    | 553025   | 1   | STEP PLATE-SES, BLACK, RH, 281652, DOUBLE CAB |
| 1    | 553026   | 1   | STEP PLATE-SES, BLACK, LH, 281653, CREW MAXX  |
| 2    | 553027   | 1   | STEP PLATE-SES, BLACK, RH, 281653, CREW MAXX  |
|      |          |     |                                               |
| 3    | 109685   | 16  | BOLT – CARRIAGE – SST, BLACK, 10-24 X .75"    |
| 4    | 104261   | 40  | NUT – FLANGE, SST, 10-24                      |
| 5    | 104250   | 2   | END CAP – RH FRONT/LH REAR                    |
| 6    | 104251   | 2   | END CAP – LH FRONT/RH REAR                    |
| 7    | 102502   | 2   | TRIM – SEAL, EXTRUSION, 95"                   |
| 8    | 105500   | 4   | STEP PAD, 5.50 X 20.00                        |
| 9    | 104257   | 8   | NUT – HEX, SINGLE THREAD                      |
| 10   | 107958   | 4   | SCR-PPH, #8-18 X .5", SST                     |
| 11   | 107645   | 4   | CLIP-U, .118185, BLK                          |
| 12   | 107863   | 24  | BOLT – CARRIAGE, 10-24 X .5", BZP             |
| 13   | 104530   | 16  | WASHER - NEOPRENE, .200 X .468 X .03          |