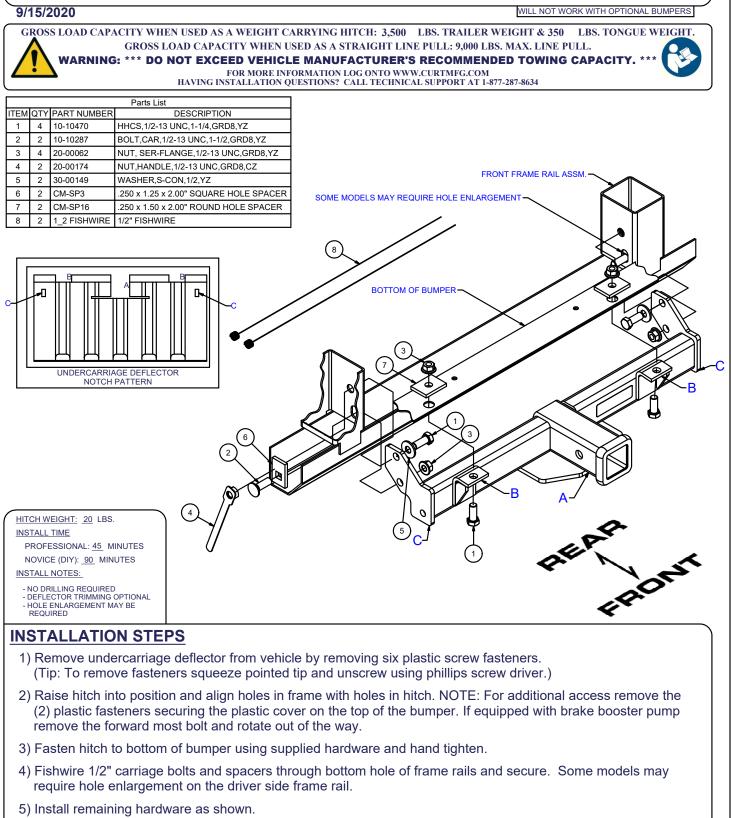

## JEEP WRANGLER UNLIMITED

- 6) Torque all 1/2" hardware to 110 lb-ft. Reinstall brake booster pump and plastic fasteners if removed in Step 2.
- 7) (Optional if reinstalling undercarriage deflector on vehicle, notch as shown to allow clearance for corresponding hitch components.)