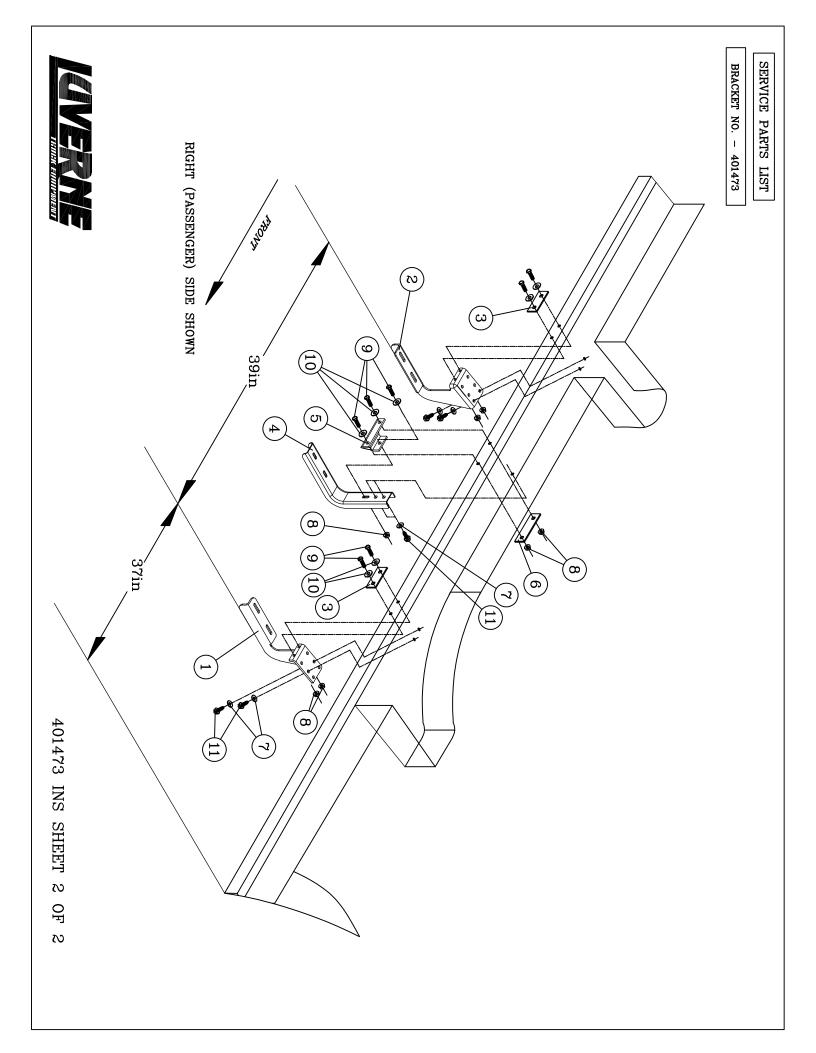

- 1. DETERMINE THE FRONT TO BACK PLACEMENT OF THE BRACKETS, AND PLACE THE FORWARD BRACKET UP TO THE INSIDE OF THE PINCH WELD AND SECURE IT USING A CLAMP. SOME UNDER COATING MAY NEED TO BE SCRAPPED OFF SO THE BRACKET WILL SIT FLAT WITH THE PINCH WELD.
- 2. USING THE HOLES IN THE BRACKET AS A REFERENCE, MARK THE CENTER OF (2) HOLES IN THE PINCH WELD, AND (2) HOLES INTO THE FLOOR OF THE VAN. REMOVE THE BRACKET FOR DRILLING. DRILL THE TWO HOLES IN THE PINCH WELD WITH AN 11/32" DRILL BIT AND THE HOLES IN THE FLOOR WITH A 1/4" DRILL BIT.
- 3. ATTACH THE FRONT BRACKET TO THE PINCH WELD USING THE BLACK 5/16" HARDWARE, AND RETAINER PLATE. LEAVE HARDWARE LOOSE AT THIS TIME. ATTACH THE BRACKET TO THE FLOOR USING THE 5/16" X 3/4" SELF-TAPPING SCREWS AND WASHERS. REPEAT FOR THE REAR BRACKET.
- 4. PREASSEMBLE THE CENTER BRACKET AND SPACER BRACKET USING THE 5/16" HARDWARE. LEAVE LOOSE AT THIS TIME.
- 5. LOCATE THE MOUNTING LOCATION OF THE CENTER BRACKET HALF WAY BETWEEN THE FRONT AND REAR BRACKET AND MARK THE PINCH WELD HOLE LOCATIONS USING THE PREASSEMBLED BRACKET FROM STEP 5 AS A GUIDE.
- 6. WITH THE HOLES MARKED REMOVE THE BRACKET AND DRILL THE MARKED LOCATIONS WITH AN 11/32" DRILL BIT.
- 7. WITH THE HOLES DRILLED ATTACH THE BRACKET TO THE PINCH WELD USING THE BLACK 5/16" HARDWARE. ADJUST THE BRACKET SO THAT IT IS THE SAME HEIGHT AS THE FRONT AND REAR BRACKETS AND TIGHTEN HARDWARE. MARK ONE OF THE HOLES ON THE TOP OF THE BRACKET FOR DRILLING.
- 8. REMOVE THE CENTER BRACKET ASSEMBLY AND DRILL THE MARKED HOLE WITH A 3/16" DRILL BIT.
- 9. REATTACH THE BRACKET ASSEMBLY TO THE PINCH WELD USING THE 5/16" HARDWARE. ATTACH THE TOP OF THE BRACKET USING A 5/16" SELF-TAPPING SCREW AND WASHER.

## 10. TIGHTEN ALL FASTENERS.

| ITEM | QTY | DESCRIPTION                 |
|------|-----|-----------------------------|
| 1    | 1   | MTG-BRKT, FRONT             |
| 2    | 1   | MTG-BRKT, REAR              |
| 3    | 2   | RETAINER PLATE              |
| 4    | 1   | CENTER BRACKET              |
| 5    | 1   | SPACER PLATE                |
| 6    | 1   | RETAINER PLATE              |
| 7    | 5   | FLAT WASHER, 1/4"           |
| 8    | 7   | FLANGE NUT, 5/16-18         |
| 9    | 5   | HEX SCREW, 5/16-18, BLACK   |
| 10   | 7   | FLAT WASHER, 5/16", BLACK   |
| 11   | 5   | SELF-THREADING SCREW, 5/16" |