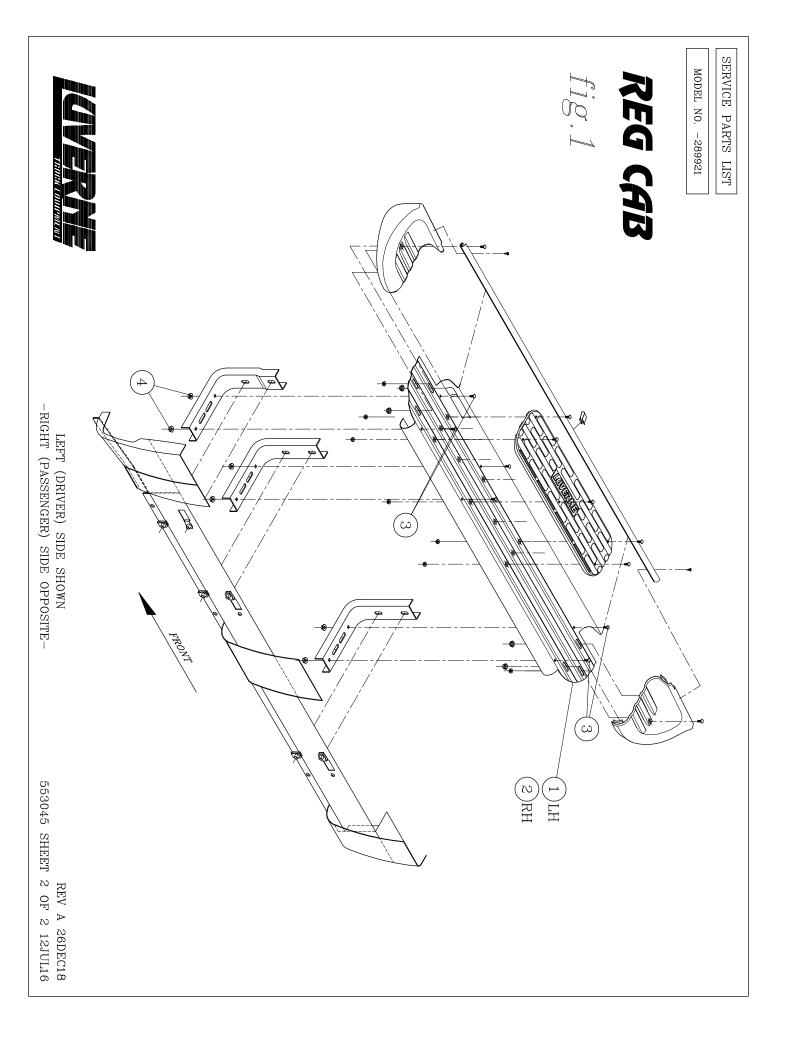

## INSTALLATION INSTRUCTIONS AND PARTS LIST APPLICATION: MODEL 289921/489921 (STAINLESS STEEL) SIDE ENTRY STEP BOARDS: ROCKER PANEL MOUNT APPLICATION

- 1. READ INSTRUCTIONS COMPLETELY AND CHECK TO MAKE SURE THAT ALL REQUIRED PARTS (LISTED ON SERVICE PARTS LIST) ARE ON HAND BEFORE STARTING THE INSTALLATION.
- 2. NOTE: REFER TO FIG 1. AND CHECK THAT THE STEP BOARD BRACKETS ARE MOUNTED IN THE CORRECT LOCATIONS. WITH THE STEP BOARD BRACKETS ATTACHED TO THE VEHICLE ON THE LEFT SIDE OF THE VEHICLE PLACE THE STEP BOARD (ITEM #1) ON THE BRACKETS AND CHECK THAT THE MOUNTING HOLES LINE UP. (THE LUVERNE STICKER SHOULD BE ON THE FRONT DRIVERS SIDE)
- 3. USING FOUR (4) 10-24 X .75" BLACK CARRIAGE BOLTS (ITEM #3), AND SIX (6) 10-24 FLANGE NUTS (ITEM #4) ATTACH THE STEP BOARD TO THE BRACKETS. NOTE: TWO CARRIAGE BOLTS SHOULD ALEADY BE INSTALLED UNDERNEATH THE STEP PAD.
- 4. ADJUST STEP IN/OUT TO ALIGN STEP WITH THE CAB.
- 5. TIGHTEN THE STEP MOUNTING BOLTS.
- 6. REPEAT FOR RIGHT SIDE OF VEHICLE.

| ITEM | QTY | DESCRIPTION                                |
|------|-----|--------------------------------------------|
| 1    | 1   | STEP PLATE-SES, BLACK, LH, REG CAB, 289921 |
| 2    | 1   | STEP PLATE-SES, BLACK, RH, REG CAB, 289921 |
|      |     |                                            |
| 3    | 12  | BOLT – CARRIAGE – SST, BLK, 10-24 X .75"   |
| 4    | 12  | NUT – FLANGE, SST, 10-24                   |

## **SERVICE PARTS LIST**

REV A 26DEC18 553045 SHEET 1 OF 2 12JUL16