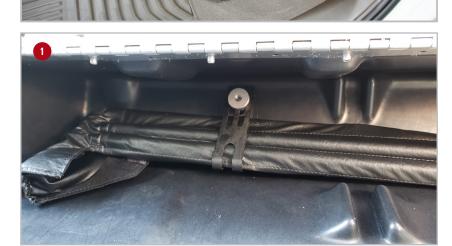

### **Installation Instructions:**

Install the Du-ha Lockbox by following the instructions included with the divider kit. Note: The factory knob for holding the jack tools in place is too large to fit inside the Lockbox so you will need to remove the current knob from the jack tools holder. Press on the metal tab on the back side so you can slide the knob out of the metal bracket. Use the provided knob and insert it into the same hole of the jack tools bracket to secure the jack tools in the factory location. You will also need to flip the bracket around on the jack tools bag so the end of the tool bag will point downward so they will fit inside the Lockbox.