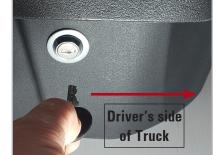

2 To lock the Lockbox insert the key into the lock with the teeth on the key pointing to the outside of the vehicle. The middle key should point towards the passenger side or truck. Once the key is inserted turn the key clockwise to lock the driver's side and counterclockwise to lock the passenger's side and middle. When locked the teeth on the key should be pointing downward. Remove the key.

3 To Un-lock the Lockbox insert the key into the lock with the teeth on the key pointing downward. Turn the key counter-clockwise to unlock the driver's side and clockwise to unlock the passenger's side and middle.

Passenger's Side and Middle

Driver's Side