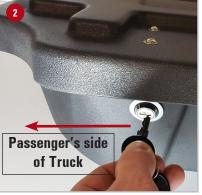

2 To lock the Lockbox insert the key into the lock with the teeth on the key pointing to the outside of the vehicle. The middle key should point towards the passenger side or truck. Once the key is inserted turn the key clockwise to lock the driver's side and counterclockwise to lock the passenger's side and middle. When locked the teeth on the key should be pointing downward. Remove the key.

3 To Un-lock the Lockbox insert the key into the lock with the teeth on the key pointing downward. Turn the key counter-clockwise to unlock the driver's side and clockwise to unlock the passenger's side and middle.

Passenger's Side and Middle

Driver's Side