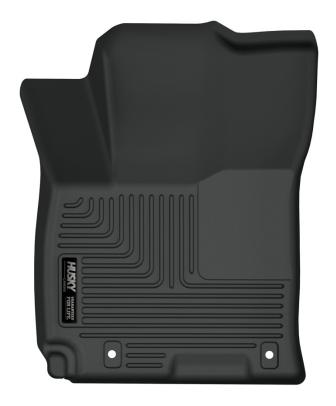

RIGHT OR PASSENGER'S

TO EASE INSTALLATION OF YOUR NEW FRONT LINERS, MOVE BOTH FRONT SEATS TO THE MOST REARWARD POSITION. WITH THIS DONE, INSTALL LINERS AS SHOWN IN THE IMAGES ABOVE. THE DRIVER AND PASSENGER SIDE LINER WILL ATTACH TO THE FACTORY FLOOR MAT RETAINING HOOKS. LOCATED IN THE FACTORY CARPETING. ONCE YOU HAVE INSTALLED YOUR LINERS, REPOSITION THE SEATS AS DESIRED.