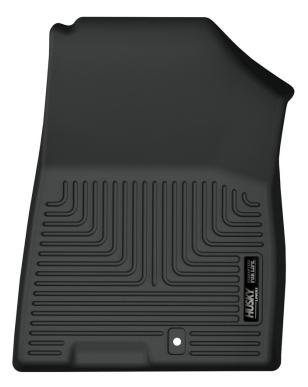

RIGHT OR PASSENGER'S

TO EASE INSTALLATION OF YOUR NEW FRONT LINERS, MOVE BOTH FRONT SEATS TO THE MOST REARWARD POSITION. WITH THIS DONE, INSTALL LINERS AS SHOWN IN THE IMAGES ABOVE. THE DRIVER AND PASSENGER SIDE LINER WILL ATTACH TO THE FACTORY FLOOR MAT RETAINING HOOKS. LOCATED IN THE FACTORY CARPETING. ONCE YOU HAVE INSTALLED YOUR LINERS, REPOSITION THE SEATS AS DESIRED.