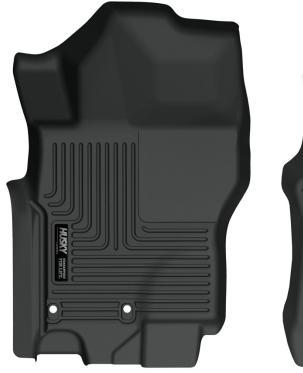

RIGHT OR PASSENGER'S

TO EASE INSTALLATION OF YOUR NEW FRONT LINERS, MOVE BOTH FRONT SEATS TO THE MOST REARWARD POSITION. WITH THIS DONE, INSTALL LINERS AS SHOWN IN THE IMAGES ABOVE. THE DRIVER AND PASSENGER SIDE LINER WILL ATTACH TO THE FACTORY FLOOR MAT RETAINING POSTS. LOCATED IN THE FACTORY CARPETING. ONCE YOU HAVE INSTALLED YOUR LINERS, REPOSITION THE SEATS AS DESIRED.