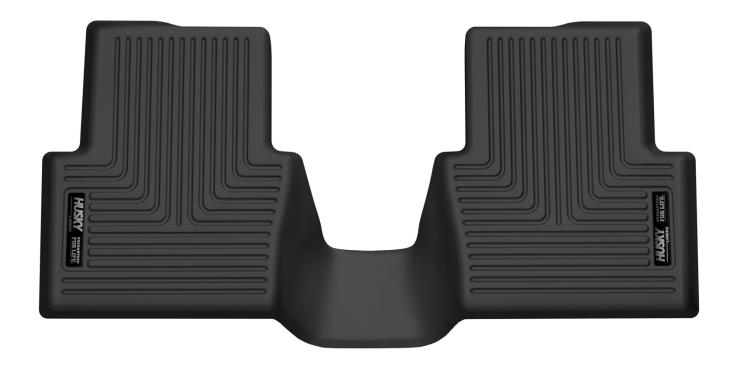

TO EASE INSTALLATION OF YOUR NEW LINERS, MOVE BOTH FRONT SEATS TO THE MOST FORWARD POSITION. WITH THIS DONE, INSTALL THE LINERS AS SHOWN ABOVE. ONCE YOU HAVE INSTALLED YOUR LINERS, REPOSITION THE SEATS AS DESIRED.