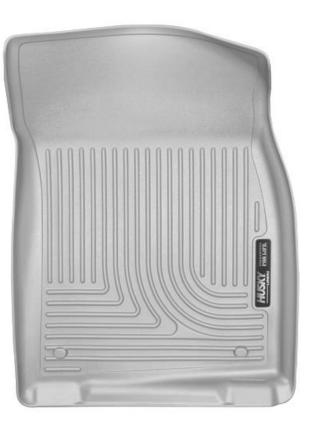

RIGHT OR PASSENGER'S SIDE

TO EASE INSTALLATION OF YOUR NEW FRONT LINERS, MOVE BOTH FRONT SEATS TO THE MOST REARWARD POSITION. WITH THIS DONE, INSTALL LINERS AS SHOWN IN THE IMAGES ABOVE. THE DRIVER'S SIDE LINER WILL ATTACH TO THE FACTORY FLOOR MAT RETAINERS LOCATED IN THE DRIVER'S SIDE FLOOR PAN.