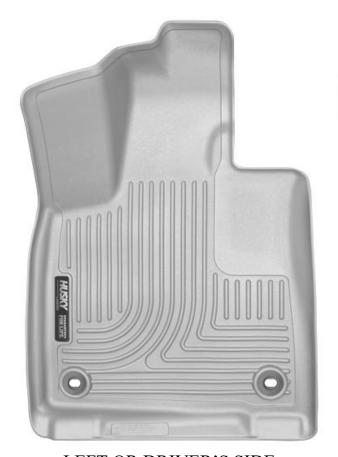

RIGHT OR PASSENGER'S SIDE

TO EASE INSTALLATION OF YOUR NEW FRONT LINERS, MOVE BOTH FRONT SEATS TO THE MOST REARWARD POSITION. WITH THIS DONE, INSTALL LINERS AS SHOWN IN THE IMAGES ABOVE. THE DRIVER'S SIDE LINER WILL ATTACH TO THE FACTORY FLOOR MAT RETAINERS LOCATED IN THE DRIVER'S SIDE FLOOR PAN.