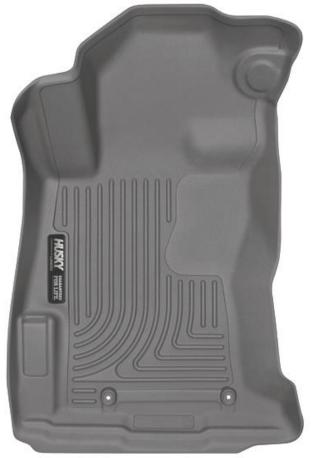

LEFT OR DRIVER'S SIDE

RIGHT OR PASSENGER'S SIDE

TO EASE INSTALLATION OF YOUR NEW FRONT LINERS, MOVE BOTH FRONT SEATS TO THE MOST REARWARD POSITION. WITH THIS DONE, INSTALL LINERS AS SHOWN IN THE IMAGES ABOVE. THE LINERS WILL SNAP OVER THE FACTORY FLOOR MAT RETAINERING POSTS LOCATED IN THE FACTORY CARPETING. ONCE THE LINERS ARE INSTALLED, REPOSITION THE FRONT SEATS AS DESIRED.