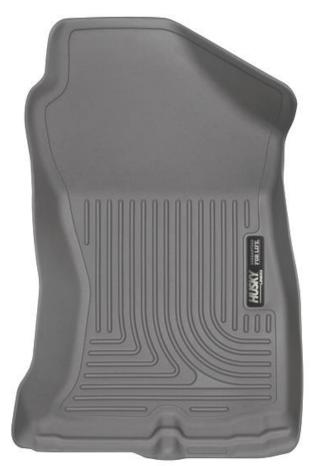

LEFT OR DRIVER'S SIDE

RIGHT OR PASSENGER'S SIDE

TO EASE INSTALLATION OF YOUR NEW FRONT LINERS, MOVE BOTH FRONT SEATS TO THE MOST REARWARD POSITION. WITH THIS DONE, INSTALL LINERS AS SHOWN IN THE IMAGES ABOVE. THE LINERS WILL SNAP OVER THE FACTORY FLOOR MAT RETAINERING POSTS LOCATED IN THE FACTORY CARPETING. ONCE THE LINERS ARE INSTALLED, REPOSITION THE FRONT SEATS AS DESIRED.