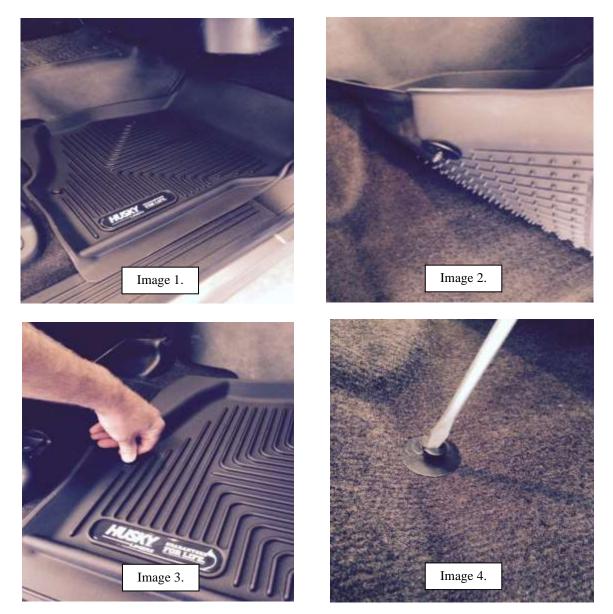

#### HUSKY FLOOR LINER RETAINING CLIP INSTALLATION INSTRUCTIONS

YOUR LINER SET INCLUDES OUR NEW FLOOR LINER RETAINING CLIP. THIS RETAINING CLIP GIVES THE EXTRA SECURITY WHILE KEEPING SPILLS AND DEBRIS TRAPPED INSIDE THE LINERS. TO INSTALL THE HUSKY® LINER RETAINING CLIPS, SIMPLY FOLLOW THE INSTRUCTIONS BELOW:

- 1) Pre fit your new Xact Contour floor liner in your vehicle (Image 1).
- 2) Insert the screw-in carpet retention screw into the bottom of the Xact Contour liner (Image 2).
- 3) Press down on the liner to pre-mark the carpet screw into the carpet (Image 3).
- 4) Screw the carpet screw into the carpet with a flat blade screwdriver (Image 4).
- 5) Press the Xact Contour liner over the top of the carpet screw post (Image 3).

IF YOU HAVE ANY QUESTIONS REGARDING THE INSTALLATION OF YOUR HUSKY® LINER RETAINING CLIPS, JUST GIVE US A CALL MONDAY THROUGH FRIDAY FROM 8:00 AM – 5:00 PM CENTRAL TIME AT 800-344-8759 OR E-MAIL US AT: contactus@huskyliners.com.