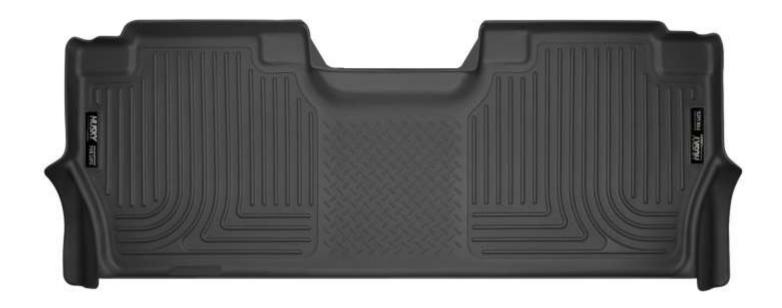

### **CARE AND USE INSTRUCTIONS - PN: 53468**

Thank you for selecting an X-act Contour<sup>™</sup> 2<sup>nd</sup> Seat Floor Liner from Husky Liners Inc. Your new floor liner is custom molded to fit your specific vehicle's floor board. The liner is made to take the place of your factory floor mats. *For correct fit, it is necessary to remove the factory floor mats* before installing your new floor liner. However, do not remove the factory-installed carpeting.

TO EASE INSTALLATION OF YOUR SECOND SEAT FLOOR LINER, FIRST FOLD UP THE REAR SEAT BOTTOMS AND MOVE THE FRONT SEATS TO THEIR MOST FORWARD POSITION. ONCE YOUR LINER IS INSTALLED, REPOSITION THE FRONT SEATS AS DESIRED.