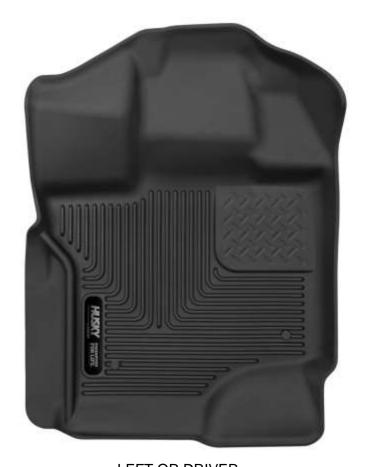

### **CARE AND USE INSTRUCTIONS - PN: 53468**

Thank you for selecting X-act Contour™ Front Floor Liners from Husky Liners Inc. Your new front floor liners are custom molded to fit your specific vehicle's floor board. The liners are made to take the place of your factory floor mats. *For correct fit, it is necessary to remove the factory floor mats before installing your new floor liners.* However, do not remove the factory-installed carpeting.

RIGHT OR PASSENGER

TO INSTALL YOUR NEW LINERS, POSITION THEM IN THE FLOOR PAN AS SHOWN ABOVE. THE LINERS ATTACH TO THE FACTORY FLOOR MAT RETAINING POSTS. JUST ALIGN THE LINERS OVER THE POSTS AND PRESS DOWNWARD TO SNAP THEM OVER THE POSTS. YOUR LINER SET INCLUDES A RETAINER THAT CAN BE ADDED TO THE PASSENGER SIDE FLOOR. PLEASE SEE THE INSTRUCTIONS ON THE BACK OF THIS PAGE THAT DETAIL ADDING THIS RETAINER.