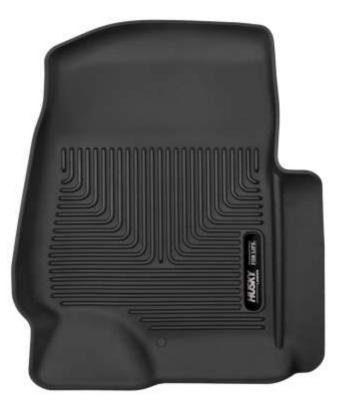

RIGHT OR PASSENGER

TO INSTALL YOUR NEW LINERS, POSITION THEM IN THE FLOOR PAN AS SHOWN ABOVE. THE LINERS ATTACH TO THE FACTORY FLOOR MAT RETAINING POSTS. JUST ALIGN THE LINERS OVER THE POSTS AND PRESS DOWNWARD TO SNAP THEM OVER THE POSTS. YOUR LINER SET INCLUDES A RETAINER THAT CAN BE ADDED TO THE PASSENGER SIDE FLOOR. PLEASE SEE THE INSTRUCTIONS ON THE BACK OF THIS PAGE THAT DETAIL ADDING THIS RETAINER.