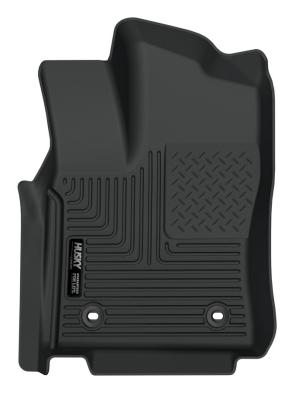

RIGHT OR PASSENGER'S

TO EASE INSTALLATION OF YOUR NEW FRONT LINERS, MOVE BOTH FRONT SEATS TO THE MOST REARWARD POSITION. WITH THIS DONE, INSTALL LINERS AS SHOWN IN THE IMAGES ABOVE. THE DRIVER AND PASSENGER SIDE LINER WILL ATTACH TO THE FACTORY FLOOR MAT TWIST LOCKS. LOCATED IN THE FACTORY CARPETING. ONCE YOU HAVE INSTALLED YOUR LINERS, REPOSITION THE SEATS AS DESIRED.