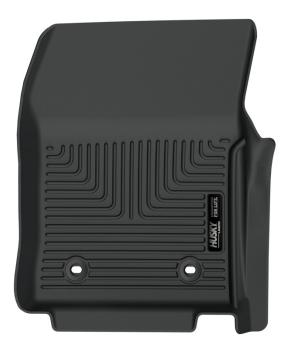

RIGHT OR PASSENGER'S

TO EASE INSTALLATION OF YOUR NEW FRONT LINERS, MOVE BOTH FRONT SEATS TO THE MOST REARWARD POSITION. WITH THIS DONE, INSTALL LINERS AS SHOWN IN THE IMAGES ABOVE. THE DRIVER AND PASSENGER SIDE LINER WILL ATTACH TO THE FACTORY FLOOR MAT TWIST LOCKS. LOCATED IN THE FACTORY CARPETING. ONCE YOU HAVE INSTALLED YOUR LINERS, REPOSITION THE SEATS AS DESIRED.