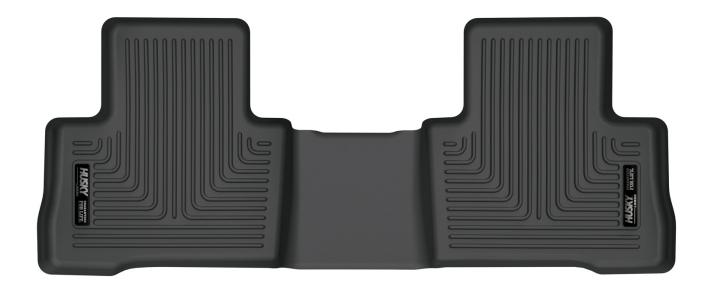

TO EASE INSTALLATION OF YOUR NEW LINERS, MOVE BOTH FRONT SEATS TO THE MOST FORWARD POSITION. WITH THIS DONE, INSTALL THE LINERS AS SHOWN ABOVE. ONCE YOU HAVE INSTALLED YOUR LINERS, REPOSITION THE SEATS AS DESIRED.