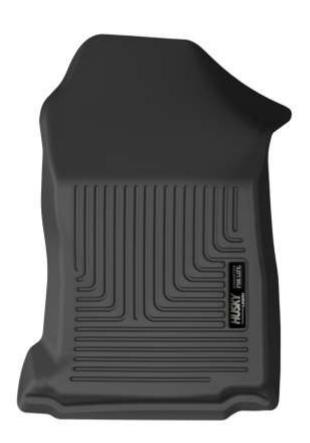

LEFT OR DRIVER

RIGHT OR PASSENGER

TO INSTALL YOUR LINERS, POSITION THEM IN THE FLOOR PANS AS SHOWN ABOVE. THE DRIVER'S LINER ATTACHES TO THE FACTORY FLOOR MAT RETAINING POSTS. ALIGN THE LINER OVER THE POSTS AND PRESS DOWN IN THE AREA ABOVE THE POSTS TO SNAP INTO PLACE..