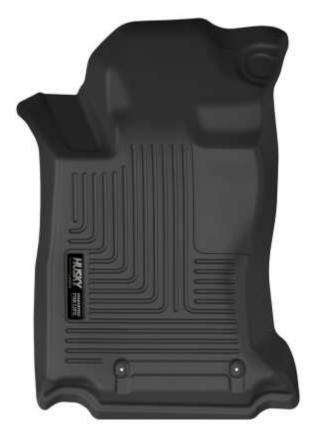

LEFT OR DRIVER

RIGHT OR PASSENGER

TO INSTALL YOUR LINERS, POSITION THEM IN THE FLOOR PANS AS SHOWN ABOVE. THE DRIVER'S LINER ATTACHES TO THE FACTORY FLOOR MAT RETAINING POSTS. ALIGN THE LINER OVER THE POSTS AND PRESS DOWN IN THE AREA ABOVE THE POSTS TO SNAP INTO PLACE..