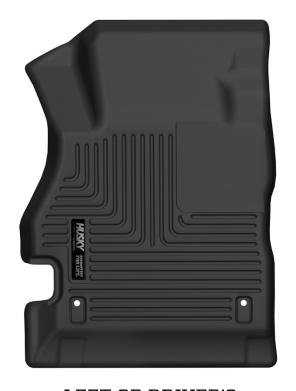

LEFT OR DRIVER'S

RIGHT OR PASSENGER'S

TO EASE INSTALLATION OF YOUR NEW FRONT LINERS, MOVE BOTH FRONT SEATS TO THE MOST REARWARD POSITION. WITH THIS DONE, INSTALL LINERS AS SHOWN IN THE IMAGES ABOVE. THE DRIVER AND PASSENGER SIDE LINER WILL ATTACH TO THE FACTORY FLOOR MAT RETAINING POSTS. LOCATED IN THE FACTORY CARPETING. ONCE YOU HAVE INSTALLED YOUR LINERS, REPOSITION THE SEATS AS DESIRED.