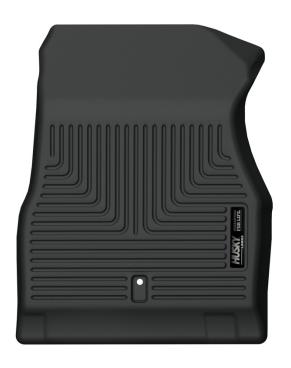

LEFT OR DRIVER'S

RIGHT OR PASSENGER'S

TO EASE INSTALLATION OF YOUR NEW FRONT LINERS, MOVE BOTH FRONT SEATS TO THE MOST REARWARD POSITION. WITH THIS DONE, INSTALL LINERS AS SHOWN IN THE IMAGES ABOVE. THE DRIVER AND PASSENGER SIDE LINER WILL ATTACH TO THE FACTORY FLOOR MAT RETAINING POSTS. LOCATED IN THE FACTORY CARPETING. ONCE YOU HAVE INSTALLED YOUR LINERS, REPOSITION THE SEATS AS DESIRED.