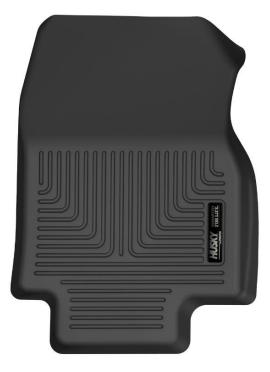

## LEFT OR DRIVER

**RIGHT OR PASSENGER** 

TO INSTALL YOUR LINERS, MOVE THE FRONT SEATS COMPLETELY BACK TO EXPOSE THE FRONT FLOOR PANS. WITH THIS DONE, POSITION THE LINERS IN THE FLOOR PANS ORIENTED AS SHOWN ABOVE. THE LINERS ATTACH TO THE FACTORY FLOOR MAT TWIST-LOCK FASTENERS ON THE DRIVER'S SIDE. ONCE THE LINERS ARE IN PLACE, MOVE THE FRONT SEATS BACK TO THE DESIRED POSITION.