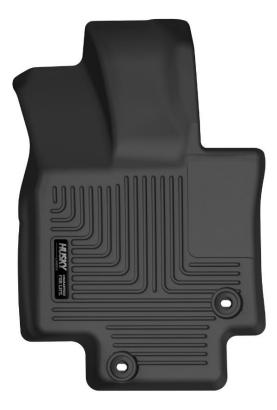

## LEFT OR DRIVER

**RIGHT OR PASSENGER** 

TO INSTALL YOUR LINERS, MOVE THE FRONT SEATS COMPLETELY BACK TO EXPOSE THE FRONT FLOOR PANS. WITH THIS DONE, POSITION THE LINERS IN THE FLOOR PANS ORIENTED AS SHOWN ABOVE. THE LINERS ATTACH TO THE FACTORY FLOOR MAT TWIST-LOCK FASTENERS ON THE DRIVER'S SIDE. ONCE THE LINERS ARE IN PLACE, MOVE THE FRONT SEATS BACK TO THE DESIRED POSITION.