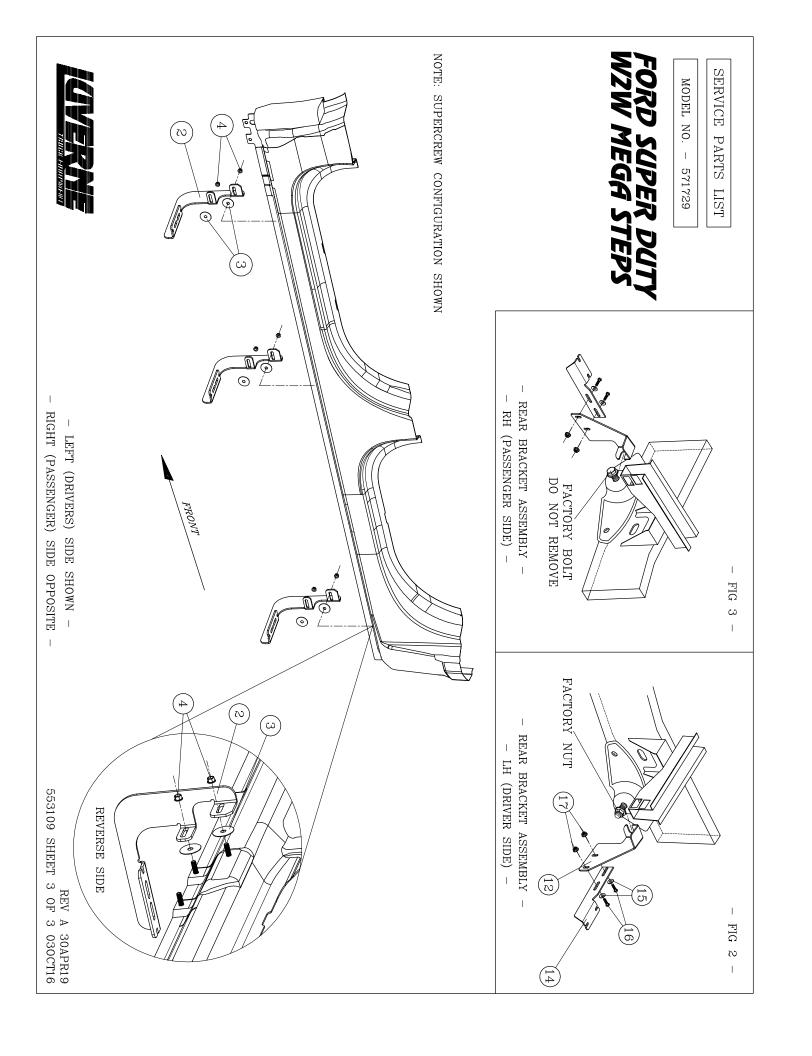

## INSTALLATION INSTRUCTIONS AND PARTS LIST

APPLICATION: MODEL **571729** W2W MEGA STEP/SES BRACKETS ON: FORD SUPER DUTY PICKUPS

## NOTE: IF INSTALLING ON A REGULAR CAB OR SUPER CAB PICKUP THERE WILL BE TWO UNUSED BRACKETS.

- 2. ON THE LEFT SIDE OF THE VEHICLE INSTALL TWO 1.5" ISOLATOR WASHERS (ITEM #3) THE STEP MOUNTING BRACKET (ITEM #2) AND TWO M8-1.25 FLANGE NUTS (ITEM #4) ON THE FACTORY PROVIDED STUDS ON THE INSIDE OF THE ROCKER PANEL AS SHOWN IN FIGURE 1.
- 3. REPEAT STEP 2 FOR THE REMAINING BRACKETS.
- 4. CHECK THAT ALL BRACKETS ARE LEVEL AND TIGHTEN ALL FLANGE NUTS.
- 5. LOOSEN THE NUT AND BOLT ON THE SPRING SHACKLE JUST ENOUGH TO SLIP THE REAR INBOARD BRACKET (ITEM #8) BEHIND THE NUT AS SHOWN IN FIG 2. NOTE: ON THE PASSENGER SIDE THE NUT WILL HAVE TO BE LOOSENED, AND THE BOLT SLID OUTWARD IN ORDER TO INSTALL THE MOUNTING BRACKET. DO NOT REMOVE THE BOLT COMPLETELY AS THIS COULD RESULT IN INJURY. ADJUST THE BRACKET SO THAT IT IS VERTICAL. NOTE: FOLLOW FACTORY-RECOMMENDED TORQUE VALUES TO RE-INSTALL THE LEAF SPRING SHACKLE BOLT AS REQUIRED TO ATTACH THE REAR MOUNTING BRACKET TO THE VEHICLE. THIS ATTACHMENT POINT SHOULD BE PERIODICALLY INSPECTED (AND RE-TORQUED IF NECESSARY) IN ACCORDANCE WITH THE FACTORY RECOMMENDED VALUES.
- 6. USING TWO 5/16-18 X 1" BOLTS (ITEM #6) TWO 5/16 FLAT WASHERS (ITEM #7) AND TWO 5/16-18 FLANGE NUTS (ITEM #5) INSTALL THE OUTBOARD BRACKET (ITEM #10) AS SHOWN IN FIGURE 2. NOTE: LEAVE THIS BRACKET LOOSE AT THIS TIME.
- 7. ATTACH THE STEP BOARD TO THE MOUNTING BRACKETS AS DESCRIBED IN THE INSTRUCTION SHEET INCLUDED WITH YOUR STEP BOARD ASSEMBLY.
- 8. ADJUST THE REAR OUTBOARD BRACKET FOR YOUR STEP ASSEMBLY AND TIGHTEN THE BOLTS SECURING THE OUTBOARD BRACKET TO THE INBOARD BRACKET.
- 9. REPEAT STEPS 2 8 FOR THE RIGHT SIDE OF THE VEHICLE.

## **SERVICE PARTS LIST**

| ITEM | QTY | DESCRIPTION                                    |
|------|-----|------------------------------------------------|
| 1    | 1   | STEP ASSY, MEGA STEP / O-MEGA STEP             |
| 2    | 6   | BRACKET-MTG, MEGA STEP/O-MEGA STEP/SES, 571523 |
| 3    | 12  | WASHER – NYLON, .36" X 1.5" X .032" BLACK      |
| 4    | 12  | NUT- FLANGE, M8-1.25, ZP                       |
| 5    | 4   | NUT-FLANGE, 5/16-18, BZP                       |
| 6    | 4   | BOLT- 5/16-18 X 1.00" BZP                      |
| 7    | 4   | WASHER-FLAT, 5/16" BZP                         |
| 8    | 1   | BRKT-MTG, REAR, INBOARD, LH                    |
| 9    | 1   | BRKT-MTG, REAR, INBOARD, RH                    |
| 10   | 2   | BRKT,STEP, REAR, OUTBOARD                      |