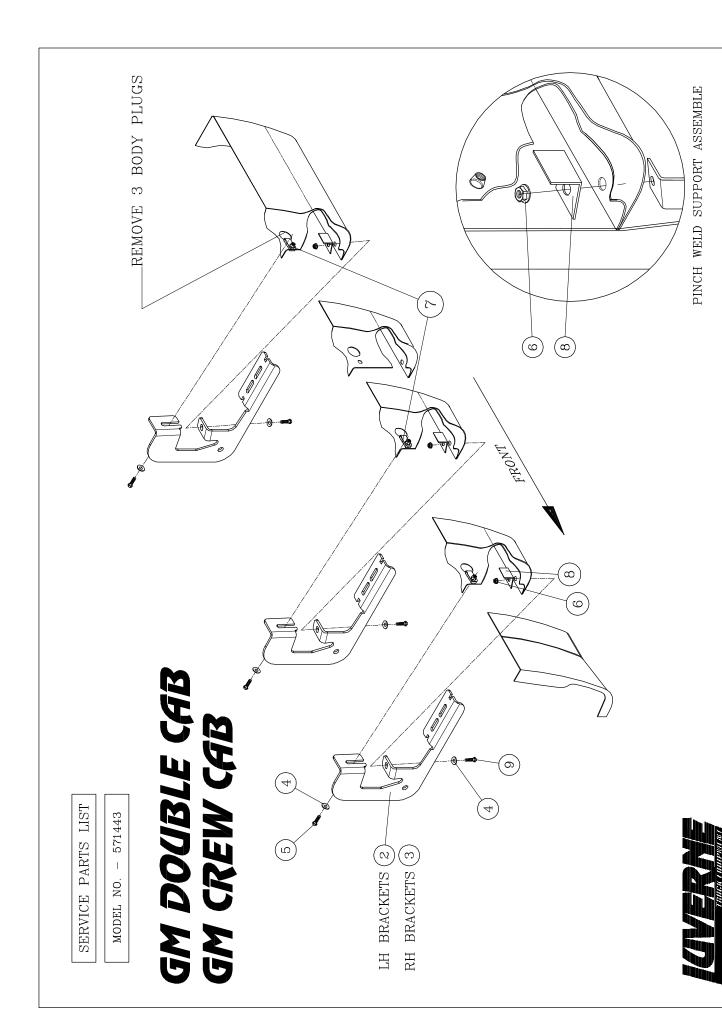

## NO DRILL APPLICATION

- 1. READ INSTRUCTIONS COMPLETELY AND CHECK TO MAKE SURE THAT ALL REQUIRED PARTS (LISTED ON SERVICE PARTS LIST) ARE ON HAND BEFORE STARTING THE INSTALLATION. THE SIDE ENTRY STEP ASSEMBLIES SHOULD BE MOUNTED TO THE PINCH WELD AND VERTICAL WALL OF THE ROCKER PANEL AS FOLLOWS. NOTE: DEPENDING ON THE VEHILCE, THE HOLE CONFIGURATION MAY CHANGE. FASTENERS ARE PROVIDED FOR ALL APPLICATIONS.
- 2. ON THE LEFT SIDE OF THE VEHICLE REMOVE THE PLASTIC BODY PLUGS THAT ARE LOCATED ON THE VERTICAL WALL OF THE ROCKER PANEL AND INSERT A 5/16"-18 U-NUT (ITEM #7) AS SHOWN. NOTE: IF THERE ARE THREADED INSERTS IN THE UPPER LOCATION, USE THE BLACK M8-1.25 X 30 MM BOLTS (ITEM #9).
- 3. POSITION THE MOUNTING BRACKETS (ITEM #2) SO THAT THE HOLES ON THE BRACKET LINE UP WITH THE HOLES ON THE INSIDE WALL OF THE ROCKER PANEL. INSTALL A 5/16"-18 X 1.0" HEX BOLT, AND A 5/16" FLAT WASHER (ITEMS #4, 5) FINGER TIGHT.
- 4. INSTALL A BLACK M8-1.25 X 30 MM HEX BOLT, 5/16" FLAT WASHER, AND THE PINCH WELD SUPPORT (ITEMS #5, 8, 9) THROUGH THE HOLE AND INSTALL AM8-1.25 NUT (ITEM #6) FINGER TIGHT ON THE BACK AS SHOWN.
- 5. REPEAT STEPS 3 4 FOR THE REMAINING BRACKETS
- 6. INSTALL THE STEP BOARD AS DESCRIBED BY THE INSTRUCTIONS INCLUDED WITH YOUR STEP BOARDS.
- 7. PRESS STEP DOWN AND BACK, TIGHTEN THE MOUNTING BOLTS TO 19 LB-FT STARTING WITH THE BOTTOM BOLTS FOLLOWED BY THE TOP BOLTS.
- 8. REPEAT STEPS 2 7 FOR THE RIGHT SIDE OF THE VEHICLE

## SERVICE PARTS LIST

| ITEM | PART NO. | QTY | DESCRIPTION                        |
|------|----------|-----|------------------------------------|
| 1    |          | 1   | STEP ASSY, MEGA STEP / O-MEGA STEP |
|      |          |     |                                    |
| 2    | 552628   | 3   | BRKT-MTG, LH, MS 07+ GM PICKUPS    |
| 3    | 552627   | 3   | BRKT-MTG, RH, MS, 07+ GM PICKUPS   |
| 4    | 106998   | 12  | 5/16" – FLATWASHER SST, BZP        |
| 5    | 100647   | 6   | 5/16"-18 X 1.00" SCR ZP            |
| 6    | 105859   | 6   | NUT SERR FLG, M8-1.25, ZP          |
| 7    | 105541   | 6   | U-NUT,5/16"-18                     |
| 8    | 551666   | 6   | BRKT-MTG,PINCH WELD SUPPORT        |
| 9    | 100180   | 10  | SCREW-HEX, M8-1.25 X 30MM, BZP     |