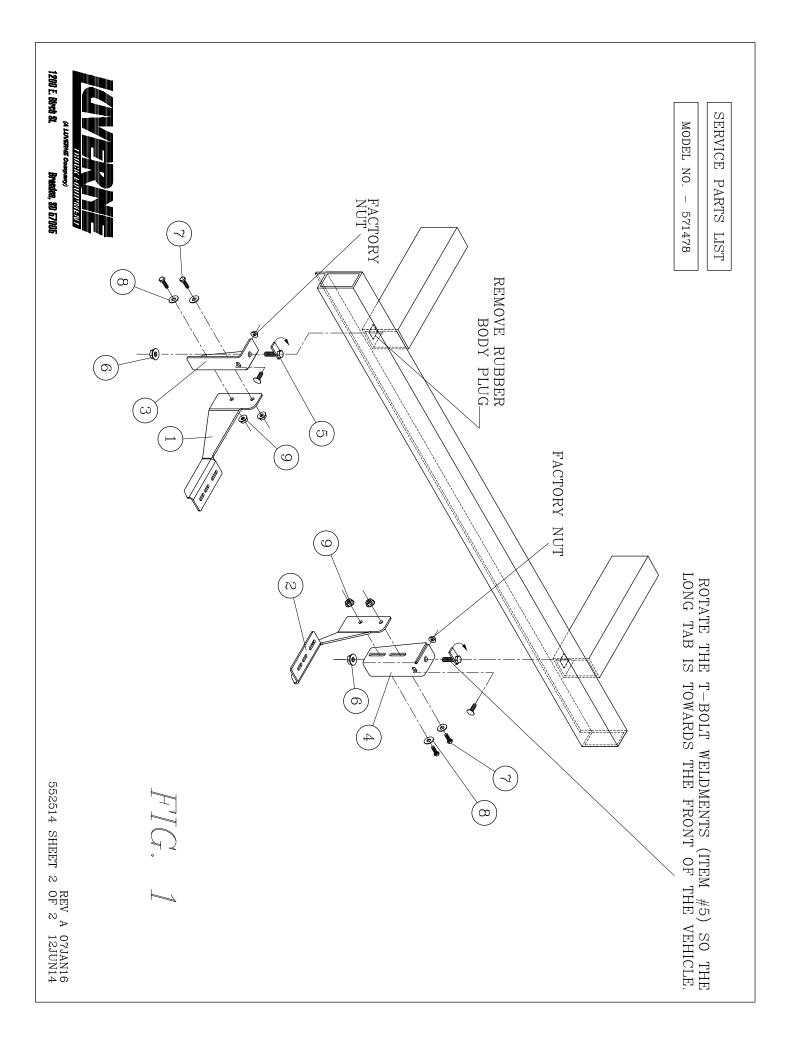

## INSTALLATION INSTRUCTIONS AND PARTS LIST

APPLICATION: MODEL 571478 STEP BRACKETS 2014+ RAM PROMASTER VAN

- 1. READ INSTRUCTIONS COMPLETELY AND CHECK TO MAKE SURE THAT ALL REQUIRED PARTS (LISTED ON SERVICE PARTS LIST) ARE ON HAND BEFORE STARTING THE INSTALLATION.
- 2. ATTACHING THE BRACKETS TO THE VEHICLE AS SHOWN IN FIG 1:
  - 2.1 LOCATE THE 10MM THREADED STUD FACING FORWARD UNDER THE FRAME RAIL AND REMOVE THE NUT (THIS WILL BE REUSED).
  - 2.2 REMOVE THE SQUARE BODY PLUGS THAT ARE AT THE BOTTOM OF THE FRAME RAILS. SCRAPE ANY UNDER COATING FROM THE UNDERSIDE OF THE VEHICLE WHERE THE BRACKET IS GOING TO TOUCH, INSTALL THE T-BOLT INTO THE HOLE (ITEM #5). BOTH SIDES, MAKE SURE THE LONG TAB IS POINTED TOWARDS THE FRONT OF THE VEHICLE.
  - 2.3 INSTALL THE UPPER BRACKETS (ITEMS #3, 4) ON THE T-BOLT, AND THE FACTORY STUD USING THE EXISTING 10MM NUT, AND THE 1/2-13 NUT (ITEM #6). TIGHTEN THESE FASTENERS. BOTH SIDES.
  - 2.4 ATTACH THE LOWER BRACKETS (ITEMS #1, 2) ALONG WITH THE LOAD REACTION STUD BRACKET (ITEM #10) TO THE UPPER BRACKET USING THE SUPPLIED 3/8-16X1.0 BOLTS, WASHER, AND NUTS (ITEMS #7, 8, 9). KEEP THESE LOOSE FOR FINAL ADJUSTMENT.

## 5. ATTACHING THE STEP TO THE BRACKETS.

PLEASE REVIEW THE INSTALLATION INSTRUCTIONS THAT ARE INCLUDED IN YOUR STEP ASSEMBLY FOR SPECIFIC DETAILS.

| ITEM                                  | PART NO. | QTY | DESCRIPTION                           |
|---------------------------------------|----------|-----|---------------------------------------|
| PARTS INCLUDED IN THE BRACKET PACKAGE |          |     |                                       |
| 1                                     | 552446   | 1   | BRKT-MTG, LOWER REAR, LH,BLK          |
| 2                                     | 552447   | 1   | BRKT-MTG, LOWER REAR, RH,BLK          |
| 3                                     | 552448   | 1   | BRKT-MTG, UPPER REAR, LH,BLK          |
| 4                                     | 552449   | 1   | BRKT-MTG, UPPER REAR, RH,BLK          |
| 5                                     | 552452   | 2   | T-BOLT WELDMENT, 1/2-13X1.25,ZP       |
| 6                                     | 104261   | 2   | NUT-HEX FLANGE, 1/2-13,ZP             |
| 7                                     | 106963   | 4   | SCREW-HEX HEAD, 3/8-16X1.00,SST,BLACK |
| 8                                     | 106998   | 4   | WASHER-FLAT, 3/8", SST, BLACK         |
| 9                                     | 106995   | 4   | NUT-HEX, FLANGE, 3/8-16, SST,BLACK    |