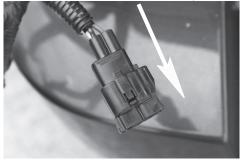

**Figure 1** I pull in direction

**4.** Press down on Female 4-Way connector and pull in direction shown in **Figure 2** to separate from RV harness. Inspect connector for dirt and debris and clean if necessary.

Figure 2

5. Plug mating connector on Converter harness into RV Harness from Step #4.

6. Locate a clean and accessible mounting location on the vehicle near the RV harness ends within reach of white wire and ring terminal. If possible use existing hole drilled for RV harness ground. Remove any debris or undercoating to expose a clean metal surface and drill a 3/32" hole.