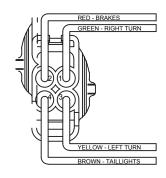

**11.** Secure loose wires behind taillights with cable tie provided and re-attach taillight to vehicle. If necessary re-install rear interior panels and other hardware removed during install.

WIRE ENTRY VIEW 4-WAY FEM. CONN.