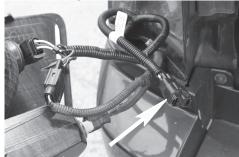

## 1. Read instructions thoroughly before beginning.

 Locate breakout on RV Harness labeled "FOR TRAILER TOW USE ONLY: CONVERTER 85340 REQUIRED".
This breakout is located behind the driver's side taillight or behind driver's side interior panel depending on vehicle.
Identify protective dust cover from T-Connector add-on breakout shown in Figure 1.

**Figure 1** I pull in direction

**4.** Press down on Female 4-Way connector and pull in direction shown in **Figure 2** to separate from RV harness. Inspect connector for dirt and debris and clean if necessary.