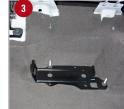

**Factory Storage Tray** 

- Lift up the bottoms of both sides of the back seat. If you do not have the factory storage tray proceed to step 3.
- Remove the factory storage tray, use a 10mm socket to remove the 2 nuts holding the jack mounting plate on the passenger side and remove jack. Next remove the jack tools by loosening the knob holding them in place. Use a 10mm socket to remove the plastic screw holding the driver's side of the factory storage tray. Remove the factory storage tray from the vehicle. Re-install the jack mount plate.
- Remove the Jack from its holder by turning the red or yellow knob on the jack to make the jack retract.
- Position the DU-HA (A) under the back seat, with the hole for the jack tools facing to the rear of the truck, slide the hole over the threaded post for the jack tools. Next position the holes on the passenger side over the threaded posts for the jack mount and over the jack mount plate. **NOTE:** Some floor mats may need to be trimmed for **DU-HA** to fit properly.
- Secure in place by re-installing the jack into the jack holder plate, make sure the holes in the bottom of the jack get seated into the tabs on the jack mount plate.
- 6 Install the jack tools back from where they were removed.
- Install the Foam Organizer / Gun Rack (B) and Plastic Stiffeners (C) by sliding them into the channel slots inside the DU-HA (A), as shown. Use the provided Velcro straps (D) to secure guns to the gun racks to help to keep them from moving around. Slide the Velcro strap through the hole under each gun rack slot and wrap around gun and onto itself to secure gun.
- 8 Lower the bottoms of both sides of the back seat to their original position.