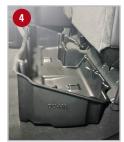

**Factory Storage Tray** 

- Lift up the bottoms of both sides of the back seat. If you do not have the factory storage tray proceed to step 3.
- Remove the factory storage tray, use a 10mm socket to remove the 2 nuts holding the jack mounting plate on the passenger side and remove jack. Next remove the jack tools by loosening the knob holding them in place. Use a 10mm socket to remove the plastic screw holding the driver's side of the factory storage tray. Remove the factory storage tray from the vehicle. Re-install the jack mount plate.
- Remove the Jack from its holder by turning the red or yellow knob on the jack to make the jack retract.
- Position the DU-HA (A) under the back seat, with the hole for the jack tools facing to the rear of the truck, slide the hole over the threaded post for the jack tools. Next position the holes on the passenger side over the threaded posts for the jack mount and over the jack mount plate. **NOTE:** Some floor mats may need to be trimmed for **DU-HA** to fit properly.
- Secure in place by re-installing the jack into the jack holder plate, make sure the holes in the bottom of the jack get seated into the tabs on the jack mount plate.
- 6 Install the jack tools back from where they were removed.
- Install the Foam Organizer / Gun Rack (B) and Plastic Stiffeners (C) by sliding them into the channel slots inside the DU-HA (A), as shown. Use the provided Velcro straps (D) to secure guns to the gun racks to help to keep them from moving around. Slide the Velcro strap through the hole under each gun rack slot and wrap around gun and onto itself to secure gun.
- 8 Lower the bottoms of both sides of the back seat to their original position.