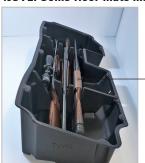

**Factory Storage Tray** 

- Lift up the bottoms of both sides of the back seat. If you do not have the factory storage tray proceed to step 3.
- Remove the factory storage tray, use a 10mm socket to remove the 2 nuts holding the jack mounting plate on the passenger side and remove jack. Next remove the jack tools by loosening the knob holding them in place. Use a 10mm socket to remove the plastic screw holding the driver's side of the factory storage tray. Remove the factory storage tray from the vehicle. Re-install the jack mount plate.
- Remove the Jack from its holder by turning the red or yellow knob on the jack to make the jack retract.
- Position the DU-HA (A) under the back seat, with the hole for the jack tools facing to the rear of the truck, slide the hole over the threaded post for the jack tools. Next position the holes on the passenger side over the threaded posts for the jack mount and over the jack mount plate. **NOTE:** Some floor mats may need to be trimmed for **DU-HA** to fit properly.
- Secure in place by re-installing the jack into the jack holder plate, make sure the holes in the bottom of the jack get seated into the tabs on the jack mount plate.
- 6 Install the jack tools back from where they were removed.
- Install the Foam Organizer / Gun Rack (B) and Plastic Stiffeners (C) by sliding them into the channel slots inside the DU-HA (A), as shown. Use the provided Velcro straps (D) to secure guns to the gun racks to help to keep them from moving around. Slide the Velcro strap through the hole under each gun rack slot and wrap around gun and onto itself to secure gun.
- 8 Lower the bottoms of both sides of the back seat to their original position.

## NOTE: Some floor mats may need to be trimmed for the DU-HA to fit properly.

| Part | Part Number   | Description               | Qty |
|------|---------------|---------------------------|-----|
| Α    |               | DU-HA Storage Unit        | 1   |
| В    | Divider-10400 | Foam Organizer / Gun Rack | 2   |
| С    | Divider-10400 | Plastic Stiffener         | 2   |
| D    | 1001218       | Velcro Strap              | 6   |