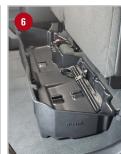

**Factory Storage Tray** 

- Lift up the bottoms of both sides of the back seat. If you do not have the factory storage tray proceed to step 3.
- Remove the factory storage tray, use a 10mm socket to remove the 2 nuts holding the jack mounting plate on the passenger side and remove jack. Next remove the jack tools by loosening the knob holding them in place. Use a 10mm socket to remove the plastic screw holding the driver's side of the factory storage tray. Remove the factory storage tray from the vehicle. Re-install the jack mount plate.
- Remove the Jack from its holder by turning the red or yellow knob on the jack to make the jack retract.
- Position the DU-HA (A) under the back seat, with the hole for the jack tools facing to the rear of the truck, slide the hole over the threaded post for the jack tools. Next position the holes on the passenger side over the threaded posts for the jack mount and over the jack mount plate. **NOTE:** Some floor mats may need to be trimmed for **DU-HA** to fit properly.
- Secure in place by re-installing the jack into the jack holder plate, make sure the holes in the bottom of the jack get seated into the tabs on the jack mount plate.
- 6 Install the jack tools back from where they were removed.
- Install the Foam Organizer / Gun Rack (B) and Plastic Stiffeners (C) by sliding them into the channel slots inside the DU-HA (A), as shown. Use the provided Velcro straps (D) to secure guns to the gun racks to help to keep them from moving around. Slide the Velcro strap through the hole under each gun rack slot and wrap around gun and onto itself to secure gun.
- 8 Lower the bottoms of both sides of the back seat to their original position.

## NOTE: Some floor mats may need to be trimmed for the DU-HA to fit properly.

| Part | Part Number   | Description               | Qty |
|------|---------------|---------------------------|-----|
| Α    |               | DU-HA Storage Unit        | 1   |
| В    | Divider-10400 | Foam Organizer / Gun Rack | 2   |
| С    | Divider-10400 | Plastic Stiffener         | 2   |
| D    | 1001218       | Velcro Strap              | 6   |