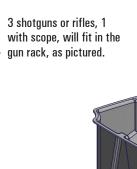

**Factory Storage Tray** 

- Lift up the bottoms of both sides of the back seat. If you do not have the factory storage tray proceed to step 3.
- Remove the factory storage tray, use a 10mm socket to remove the 2 nuts holding the jack mounting plate on the passenger side and remove jack. Next remove the jack tools by loosening the knob holding them in place. Use a 10mm socket to remove the plastic screw holding the driver's side of the factory storage tray. Remove the factory storage tray from the vehicle. Re-install the jack mount plate.
- Remove the Jack from its holder by turning the red or yellow knob on the jack to make the jack retract.
- Position the DU-HA (A) under the back seat, with the hole for the jack tools facing to the rear of the truck, slide the hole over the threaded post for the jack tools. Next position the holes on the passenger side over the threaded posts for the jack mount and over the jack mount plate. **NOTE:** Some floor mats may need to be trimmed for **DU-HA** to fit properly.
- Secure in place by re-installing the jack into the jack holder plate, make sure the holes in the bottom of the jack get seated into the tabs on the jack mount plate.
- 6 Install the jack tools back from where they were removed.
- Install the Foam Organizer / Gun Rack (B) and Plastic Stiffeners (C) by sliding them into the channel slots inside the DU-HA (A), as shown. Use the provided Velcro straps (D) to secure guns to the gun racks to help to keep them from moving around. Slide the Velcro strap through the hole under each gun rack slot and wrap around gun and onto itself to secure gun.
- 8 Lower the bottoms of both sides of the back seat to their original position.