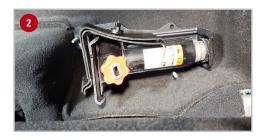

**Factory Storage Tray** 

- Lift up the bottoms of both sides of the back seat. If you do not have the factory storage tray proceed to step 3.
- Remove the factory storage tray, use a 10mm socket to remove the 2 nuts holding the jack mounting plate on the passenger side and remove jack. Next remove the jack tools by loosening the knob holding them in place. Use a 10mm socket to remove the plastic screw holding the driver's side of the factory storage tray. Remove the factory storage tray from the vehicle. Re-install the jack mount plate.
- Remove the Jack from its holder by turning the red or yellow knob on the jack to make the jack retract.
- Position the DU-HA (A) under the back seat, with the hole for the jack tools facing to the rear of the truck, slide the hole over the threaded post for the jack tools. Next position the holes on the passenger side over the threaded posts for the jack mount and over the jack mount plate. **NOTE:** Some floor mats may need to be trimmed for **DU-HA** to fit properly.
- Secure in place by re-installing the jack into the jack holder plate, make sure the holes in the bottom of the jack get seated into the tabs on the jack mount plate.
- 6 Install the jack tools back from where they were removed.
- Install the Foam Organizer / Gun Rack (B) and Plastic Stiffeners (C) by sliding them into the channel slots inside the DU-HA (A), as shown. Use the provided Velcro straps (D) to secure guns to the gun racks to help to keep them from moving around. Slide the Velcro strap through the hole under each gun rack slot and wrap around gun and onto itself to secure gun.
- 8 Lower the bottoms of both sides of the back seat to their original position.