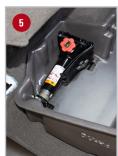

**Factory Storage Tray** 

- Lift up the bottoms of both sides of the back seat. If you do not have the factory storage tray proceed to step 3.
- Remove the factory storage tray, use a 10mm socket to remove the 2 nuts holding the jack mounting plate on the passenger side and remove jack. Next remove the jack tools by loosening the knob holding them in place. Use a 10mm socket to remove the plastic screw holding the driver's side of the factory storage tray. Remove the factory storage tray from the vehicle. Re-install the jack mount plate.
- Remove the Jack from its holder by turning the red or yellow knob on the jack to make the jack retract.
- Position the DU-HA (A) under the back seat, with the hole for the jack tools facing to the rear of the truck, slide the hole over the threaded post for the jack tools. Next position the holes on the passenger side over the threaded posts for the jack mount and over the jack mount plate. **NOTE:** Some floor mats may need to be trimmed for **DU-HA** to fit properly.
- Secure in place by re-installing the jack into the jack holder plate, make sure the holes in the bottom of the jack get seated into the tabs on the jack mount plate.
- 6 Install the jack tools back from where they were removed.
- Install the Foam Organizer / Gun Rack (B) and Plastic Stiffeners (C) by sliding them into the channel slots inside the DU-HA (A), as shown. Use the provided Velcro straps (D) to secure guns to the gun racks to help to keep them from moving around. Slide the Velcro strap through the hole under each gun rack slot and wrap around gun and onto itself to secure gun.
- 8 Lower the bottoms of both sides of the back seat to their original position.