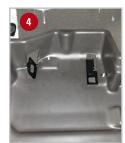

**Factory Storage Tray** 

- Lift up the bottoms of both sides of the back seat. If you do not have the factory storage tray proceed to step 3.
- Remove the factory storage tray, use a 10mm socket to remove the 2 nuts holding the jack mounting plate on the passenger side and remove jack. Next remove the jack tools by loosening the knob holding them in place. Use a 10mm socket to remove the plastic screw holding the driver's side of the factory storage tray. Remove the factory storage tray from the vehicle. Re-install the jack mount plate.
- Remove the Jack from its holder by turning the red or yellow knob on the jack to make the jack retract.
- Position the DU-HA (A) under the back seat, with the hole for the jack tools facing to the rear of the truck, slide the hole over the threaded post for the jack tools. Next position the holes on the passenger side over the threaded posts for the jack mount and over the jack mount plate. **NOTE:** Some floor mats may need to be trimmed for **DU-HA** to fit properly.
- Secure in place by re-installing the jack into the jack holder plate, make sure the holes in the bottom of the jack get seated into the tabs on the jack mount plate.
- 6 Install the jack tools back from where they were removed.
- Install the Foam Organizer / Gun Rack (B) and Plastic Stiffeners (C) by sliding them into the channel slots inside the DU-HA (A), as shown. Use the provided Velcro straps (D) to secure guns to the gun racks to help to keep them from moving around. Slide the Velcro strap through the hole under each gun rack slot and wrap around gun and onto itself to secure gun.
- 8 Lower the bottoms of both sides of the back seat to their original position.