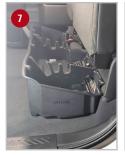

**Factory Storage Tray** 

- Lift up the bottoms of both sides of the back seat. If you do not have the factory storage tray proceed to step 3.
- Remove the factory storage tray, use a 10mm socket to remove the 2 nuts holding the jack mounting plate on the passenger side and remove jack. Next remove the jack tools by loosening the knob holding them in place. Use a 10mm socket to remove the plastic screw holding the driver's side of the factory storage tray. Remove the factory storage tray from the vehicle. Re-install the jack mount plate.
- Remove the Jack from its holder by turning the red or yellow knob on the jack to make the jack retract.
- Position the DU-HA (A) under the back seat, with the hole for the jack tools facing to the rear of the truck, slide the hole over the threaded post for the jack tools. Next position the holes on the passenger side over the threaded posts for the jack mount and over the jack mount plate. **NOTE:** Some floor mats may need to be trimmed for **DU-HA** to fit properly.
- Secure in place by re-installing the jack into the jack holder plate, make sure the holes in the bottom of the jack get seated into the tabs on the jack mount plate.
- 6 Install the jack tools back from where they were removed.
- Install the Foam Organizer / Gun Rack (B) and Plastic Stiffeners (C) by sliding them into the channel slots inside the DU-HA (A), as shown. Use the provided Velcro straps (D) to secure guns to the gun racks to help to keep them from moving around. Slide the Velcro strap through the hole under each gun rack slot and wrap around gun and onto itself to secure gun.
- 8 Lower the bottoms of both sides of the back seat to their original position.