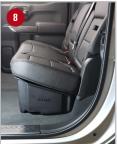

**Factory Storage Tray** 

- Lift up the bottoms of both sides of the back seat. If you do not have the factory storage tray proceed to step 3.
- Remove the factory storage tray, use a 10mm socket to remove the 2 nuts holding the jack mounting plate on the passenger side and remove jack. Next remove the jack tools by loosening the knob holding them in place. Use a 10mm socket to remove the plastic screw holding the driver's side of the factory storage tray. Remove the factory storage tray from the vehicle. Re-install the jack mount plate.
- Remove the Jack from its holder by turning the red or yellow knob on the jack to make the jack retract.
- Position the DU-HA (A) under the back seat, with the hole for the jack tools facing to the rear of the truck, slide the hole over the threaded post for the jack tools. Next position the holes on the passenger side over the threaded posts for the jack mount and over the jack mount plate. **NOTE:** Some floor mats may need to be trimmed for **DU-HA** to fit properly.
- Secure in place by re-installing the jack into the jack holder plate, make sure the holes in the bottom of the jack get seated into the tabs on the jack mount plate.
- 6 Install the jack tools back from where they were removed.
- Install the Foam Organizer / Gun Rack (B) and Plastic Stiffeners (C) by sliding them into the channel slots inside the DU-HA (A), as shown. Use the provided Velcro straps (D) to secure guns to the gun racks to help to keep them from moving around. Slide the Velcro strap through the hole under each gun rack slot and wrap around gun and onto itself to secure gun.
- 8 Lower the bottoms of both sides of the back seat to their original position.