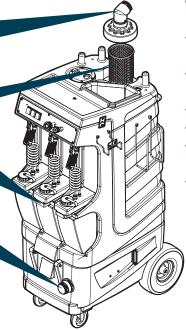

## What's Included?

- 8400P Air Lite<sup>™</sup>
  Upholstery Tool
- 25' vacuum & solution hose combo
- 25' dry vacuum hose
- Dry vacuum claw
- Dry vacuum crevice tool
- Blower tool

## It's All In The Details

- 12 gallon tank capacity.
- 3-stage vacuum 100 CFM, 130" water lift.
- 120 PSI solution pump.
- 1,200 watt REAL HEAT™ system, 210° F max.
- · Dry vacuuming capability.
- Features three chemical bottles with adjustable spray nozzles, powered by shop air source
- All this powered by a single power cord.