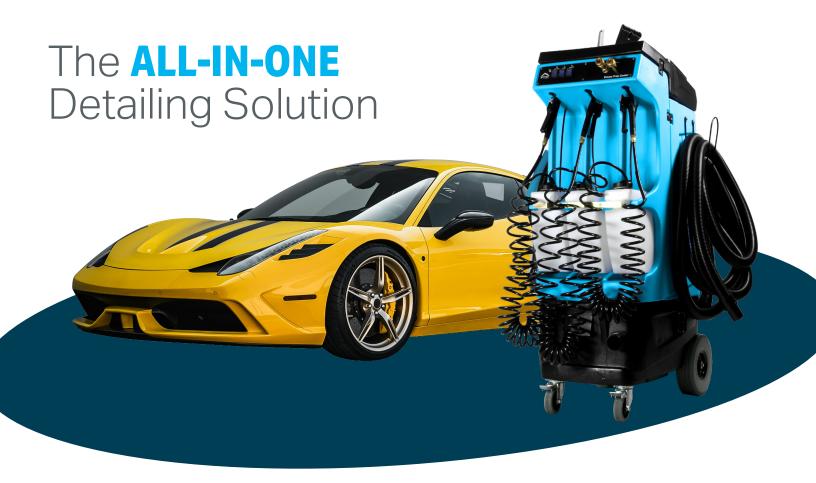

## **Prep Center S™ All-In-One Detail Machine**

Model 80-120

In the detailing industry, every second counts. Mytee's Prep Center S is built for those looking to get the most out of every one of them. This all-in-one detail center puts all the essentials at your finger tips so you can do laps around the competition, not around your shop!