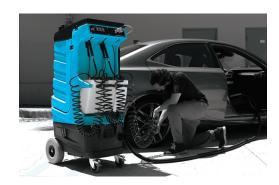

## **Prep Center S™ All-In-One Detail Machine**

Model 80-120

In the detailing industry, every second counts. Mytee's Prep Center S is built for those looking to get the most out of every one of them. This all-in-one detail center puts all the essentials at your finger tips so you can do laps around the competition, not around your shop!

## It's All In The Details

- 12 gallon tank capacity.
- 3-stage vacuum 100 CFM, 130" water lift.
- 120 PSI solution pump.
- 1,200 watt REAL HEAT™ system, 210° F max.
- · Dry vacuuming capability.
- Features three chemical bottles with adjustable spray nozzles, powered by shop air source
- All this powered by a single power cord.