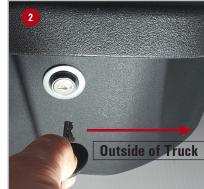

3 To Un-lock the Lockbox insert the key into the lock with the teeth on the key pointing downward. Turn the key counter-clockwise to unlock the driver's side and clockwise to unlock the passenger's side.