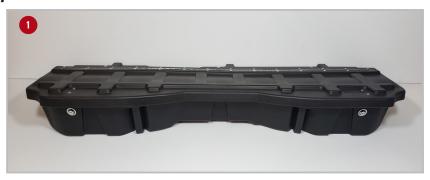

## **Installation Instructions**

2014–2018 Chevrolet & GMC Silverado/Sierra Light Duty Crew Cab and Fits DU-HA Part Number 2015–2019 Silverado/Sierra Heavy Duty Crew Cab

LOCKBOX - Underseat Storage