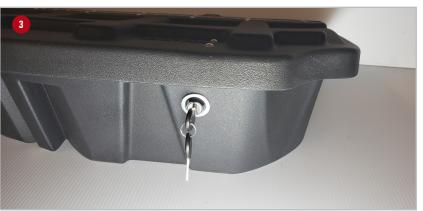

To lock the Lockbox insert the key into the lock with the teeth on the key pointing to the outside of the vehicle. Once the key is inserted turn the key clockwise to lock the driver's side and counter-clockwise to lock the passenger's side. When locked the teeth on the key should be pointing downward. Remove the key.

3 To Un-lock the Lockbox insert the key into the lock with the teeth on the key pointing downward. Turn the key counter-clockwise to unlock the driver's side and clockwise to unlock the passenger's side.