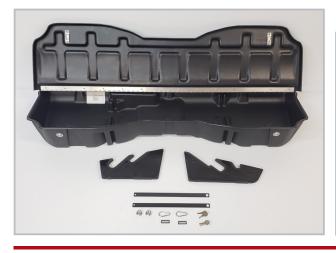

## **Installation Instructions**

2014–2018 Chevrolet & GMC Silverado/Sierra Light Duty Crew Cab and Fits DU-HA Part Number 2015–2019 Silverado/Sierra Heavy Duty Crew Cab

LOCKBOX - Underseat Storage

## **Installation Instructions:**

Install the Du-ha Lockbox by following the instructions included with the divider kit. To remove Lockbox remove the carabiner and washer from both sides and slide the Lockbox out of the vehicle. To re-install set the Lockbox back in the vehicle, slide each metal strap through each slot in the back of the Lockbox. Slide the washer over and metal strap and secure with the carabiner, on both sides.