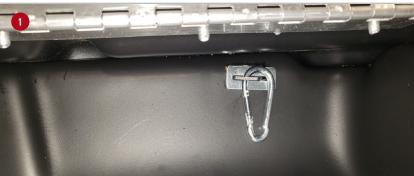

## **Installation Instructions:**

Install the Du-ha Lockbox by following the instructions included with the divider kit. To remove Lockbox remove the carabiner and washer from both sides and slide the Lockbox out of the vehicle. To re-install set the Lockbox back in the vehicle, slide each metal strap through each slot in the back of the Lockbox. Slide the washer over and metal strap and secure with the carabiner, on both sides.