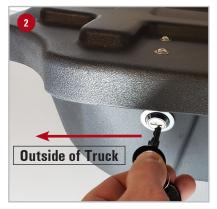

To lock the Lockbox insert the key into the lock with the teeth on the key pointing to the outside of the vehicle. Once the key is inserted turn the key clockwise to lock the driver's side and counter-clockwise to lock the passenger's side. When locked the teeth on the key should be pointing downward. Remove the key.