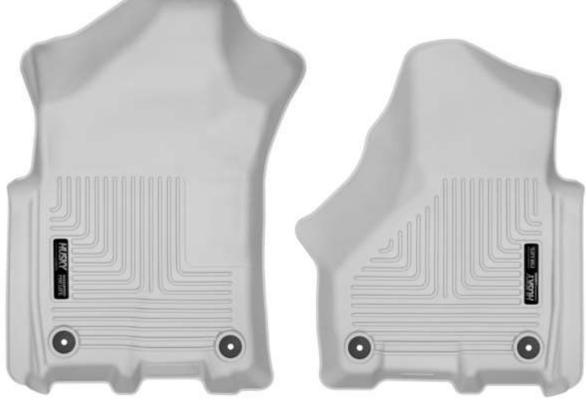

# INSTALLATION INSTRUCTIONS FOR YOUR RAM 2500/3500 CREW CAB & MEGA CAB TRUCK FRONT FLOOR LINERS

LEFT OR DRIVER'S SIDE

**RIGHT OR PASSENGER'S SIDE** 

TO EASE INSTALLATION OF YOUR NEW FRONT LINERS, MOVE BOTH FRONT ROW SEATS TO THEIR MOST REARWARD POSITION. WITH THIS DONE, INSTALL THE LINERS AS SHOWN ABOVE. THE LINERS SNAP OVER / ATTACH TO THE FACTORY MAT RETAINERS. ONCE YOU HAVE INSTALLED YOUR LINERS, REPOSITION THE SEATS AS DESIRED.