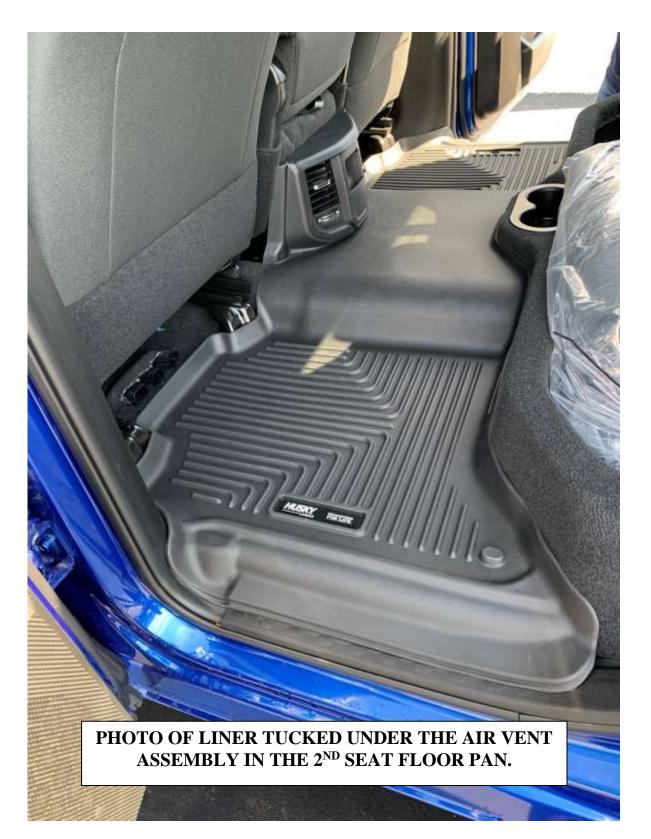

IF YOUR RAM IS EQUIPPED WITH FRONT ROW BENCH SEATS, THE LINER WILL TUCK UNDER THE AIR VENTS THAT EXTEND OUT ONTO THE CENTER HUMP AREA IN THE BACK SEAT FLOOR. PLEASE SEE PHOTOS ON THE NEXT PAGE.