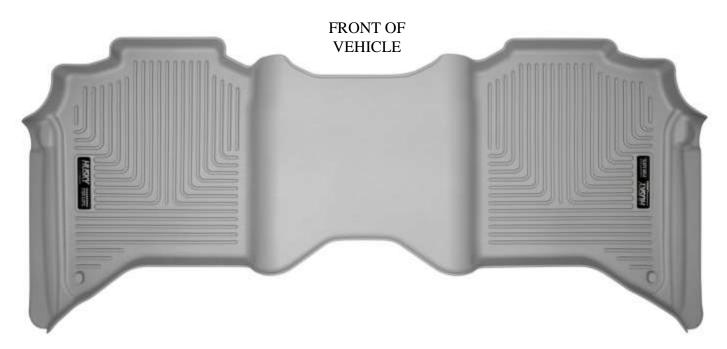

#### INSTALLATION INSTRUCTIONS FOR YOUR RAM 2500/3500 CREW CAB TRUCK 2ND SEAT FLOOR LINER

TO EASE INSTALLATION OF YOUR RAM CREW CAB SECOND SEAT LINER, MOVE BOTH FRONT ROW SEATS TO THEIR MOST FORWARD POSITION. WITH THIS DONE, INSTALL YOUR LINER, POSITIONING IT AS SHOWN IN THE IMAGE ABOVE. ONCE THE LINER IS INSTALLED, REPOSITION THE FRONT SEATS AS DESIRED.