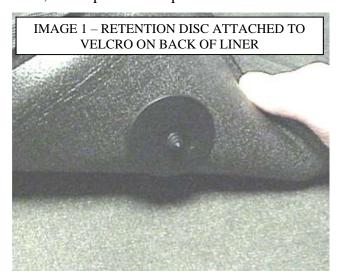

#### RETENTION DISC INSTALLATION INSTRUCTIONS

In the packaging your liners arrived in, please locate the hardware bag containing the four (4) retention discs with the Velcro® loop pad attached. The retention discs will be installed in your factory carpet to aid in securing your liners in place. The addition of the retention discs will not damage your carpet and they can easily be removed at any time.

To ensure that the anchors will align with the Velcro® pads on the back of the liner, first place the liners in the vehicle, adjusting them to the proper fit. Then, pull up a corner of your liner as shown in the photo below and attach the retention disc to the center of Velcro® pad on the liner. Lower the raised edge and note the position where the anchor screw touches the vehicle carpet. There are many ways to mark this location; here is one easy way: