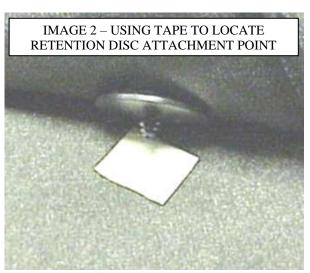

To ensure that the anchors will align with the Velcro® pads on the back of the liner, first place the liners in the vehicle, adjusting them to the proper fit. Then, pull up a corner of your liner as shown in the photo below and attach the retention disc to the center of Velcro® pad on the liner. Lower the raised edge and note the position where the anchor screw touches the vehicle carpet. There are many ways to mark this location; here is one easy way:

•Apply a couple of strip of masking tape directly to the carpet underneath the retention disc. When the disc is lowered, it will pierce the tape and mark the location.