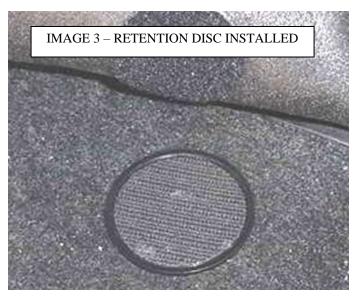

#### RETENTION DISC INSTALLATION INSTRUCTIONS

In the packaging your liners arrived in, please locate the hardware bag containing the four (4) retention discs with the Velcro® loop pad attached. The retention discs will be installed in your factory carpet to aid in securing your liners in place. The addition of the retention discs will not damage your carpet and they can easily be removed at any time.

To ensure that the anchors will align with the Velcro® pads on the back of the liner, first place the liners in the vehicle, adjusting them to the proper fit. Then, pull up a corner of your liner as shown in the photo below and attach the retention disc to the center of Velcro® pad on the liner. Lower the raised edge and note the position where the anchor screw touches the vehicle carpet. There are many ways to mark this location; here is one easy way: