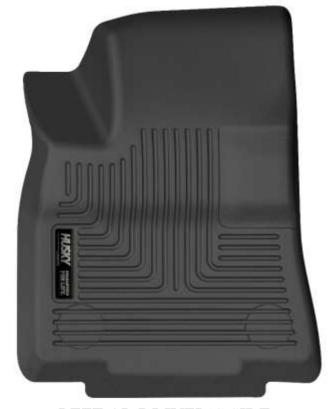

# INSTALLATION INSTRUCTIONS FOR YOUR TESLA MODEL Y FRONT FLOOR LINERS

RIGHT OR PASSENGER'S SIDE

TO EASE INSTALLATION OF YOUR FRONT LINERS, MOVE BOTH FRONT SEATS TO THEIR MOST REARWARD POSITION. NEXT, REMOVE ANY EXISTING FLOOR MATS AND INSTALL THE VELCRO RETENTION DISCS INCLUDED IN THE PACKAGING. RETENTION DISCS INSTALLATION INSTRUCTIONS ARE ON THE BACK OF THIS PAGE. ONCE YOU HAVE INSTALLED YOUR LINERS, REPOSITION THE FRONT SEATS AS DESIRED.