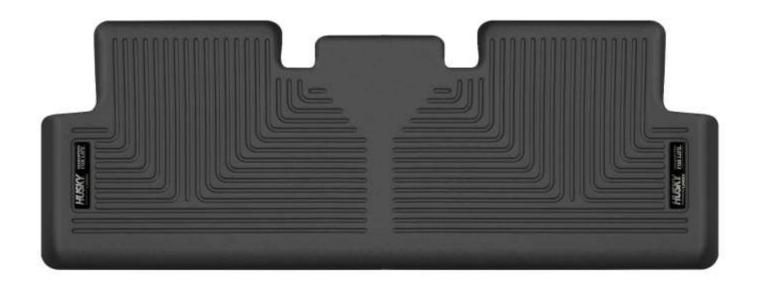

## INSTALLATION INSTRUCTIONS FOR YOUR TESLA MODEL Y SECOND SEAT FLOOR LINER

TO EASE INSTALLATION OF YOUR NEW  $2^{\rm ND}$  SEAT LINER, MOVE BOTH FRONT ROW SEATS TO THEIR MOST FORWARD POSITION. WITH THAT DONE, INSTALL THE LINER AS SHOWN ABOVE. ONCE THE LINER IS IN PLACE, REPOSITION THE FRONT SEATS AS DESIRED.