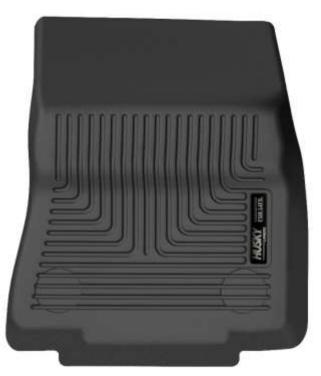

# INSTALLATION INSTRUCTIONS FOR YOUR TESLA MODEL Y FRONT FLOOR LINERS

RIGHT OR PASSENGER'S SIDE

TO EASE INSTALLATION OF YOUR FRONT LINERS, MOVE BOTH FRONT SEATS TO THEIR MOST REARWARD POSITION. NEXT, REMOVE ANY EXISTING FLOOR MATS AND INSTALL THE VELCRO RETENTION DISCS INCLUDED IN THE PACKAGING. RETENTION DISCS INSTALLATION INSTRUCTIONS ARE ON THE BACK OF THIS PAGE. ONCE YOU HAVE INSTALLED YOUR LINERS, REPOSITION THE FRONT SEATS AS DESIRED.