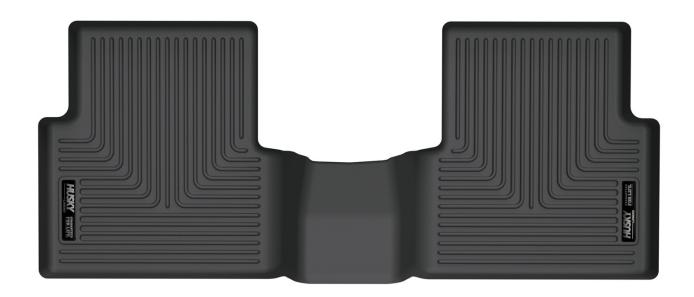

## INSTALLATION INSTRUCTIONS FOR YOUR SECOND SEAT FLOOR LINERS

TO EASE INSTALLATION OF YOUR NEW SECOND SEAT LINERS, MOVE BOTH FRONT ROW SEATS TO THEIR MOST FORWARD POSITION. WITH THIS DONE, INSTALL THE LINERS AS SHOWN ABOVE. ONCE YOU HAVE INSTALLED YOUR LINERS, REPOSITION THE SEATS AS DESIRED.