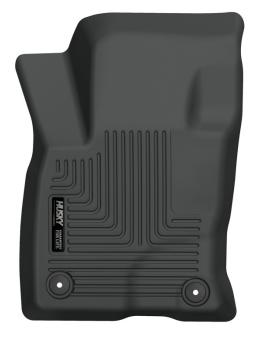

## INSTALLATION INSTRUCTIONS FOR YOUR FRONT FLOOR LINERS

TO EASE INSTALLATION OF YOUR NEW FRONT LINERS, MOVE BOTH FRONT SEATS TO THE MOST REARWARD POSITION. WITH THIS DONE, INSTALL LINERS AS SHOWN IN THE IMAGES ABOVE. THE DRIVER SIDE LINER WILL ATTACH TO THE FACTORY FLOOR MAT RETAINING POSTS. LOCATED IN THE FACTORY CARPETING. ONCE YOU HAVE INSTALLED YOUR LINERS, REPOSITION THE SEATS AS DESIRED.