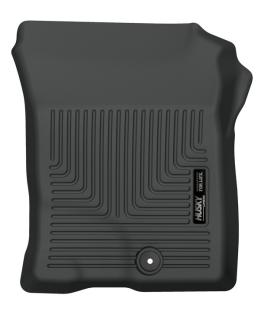

## INSTALLATION INSTRUCTIONS FOR YOUR FRONT FLOOR LINERS

TO EASE INSTALLATION OF YOUR NEW FRONT LINERS, MOVE BOTH FRONT SEATS TO THE MOST REARWARD POSITION. WITH THIS DONE, INSTALL LINERS AS SHOWN IN THE IMAGES ABOVE. THE DRIVER SIDE LINER WILL ATTACH TO THE FACTORY FLOOR MAT RETAINING POSTS. LOCATED IN THE FACTORY CARPETING. ONCE YOU HAVE INSTALLED YOUR LINERS, REPOSITION THE SEATS AS DESIRED.