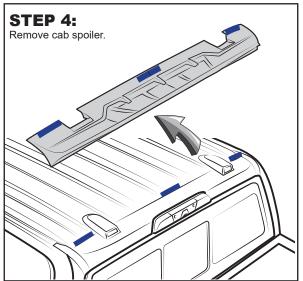

### STEP 1:

Test fit part on vehicle prior to install. Clean the areas on the roof where the cab spoiler will contact the sheet metal using soap and water.

A secondary cleaning of isopropyl alcohol can be used, but is not required.