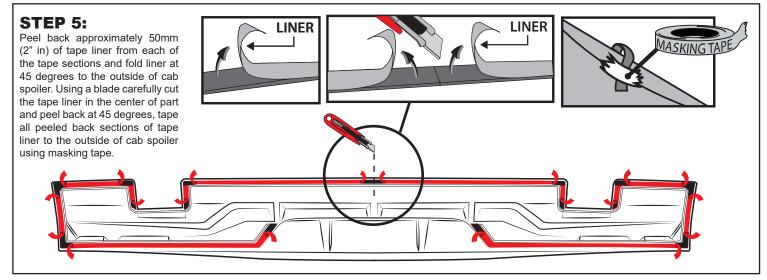

### STEP 6:

Clean the channel running along the inside edge of part with isopropyl alcohol, wipe dry with a clean cloth. Insert the nozzle to the adhesive tube. Cut the top of nozzle and place in dispensing gun, carefully apply a 1/4" wide bead of the adhesive into the channel along inside edge of the entire part. Ensure adhesive does not come into contact with the tape.