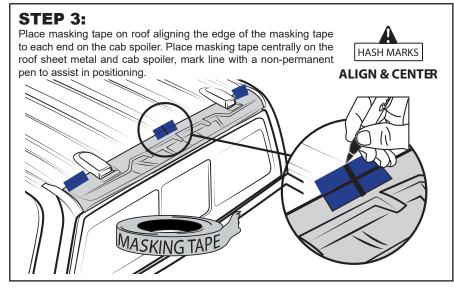

### STEP 1:

Test fit part on vehicle prior to install. Clean the areas on the roof where the cab spoiler will contact the sheet metal using soap and water.

A secondary cleaning of isopropyl alcohol can be used, but is not required.