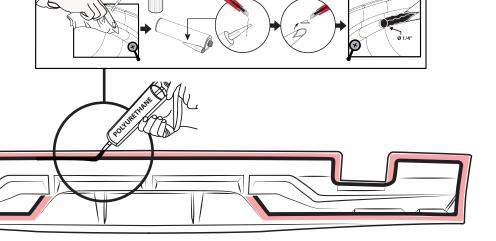

### STEP 6:

Clean the channel running along the inside edge of part with isopropyl alcohol, wipe dry with a clean cloth. Insert the nozzle to the adhesive tube. Cut the top of nozzle and place in dispensing gun, carefully apply a 1/4" wide bead of the adhesive into the channel along inside edge of the entire part. Ensure adhesive does not come into contact with the tape.