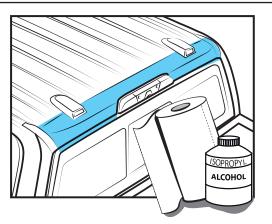

### STEP 1:

Test fit part on vehicle prior to install. Clean the areas on the roof where the cab spoiler will contact the sheet metal using soap and water.

A secondary cleaning of isopropyl alcohol can be used, but is not required.