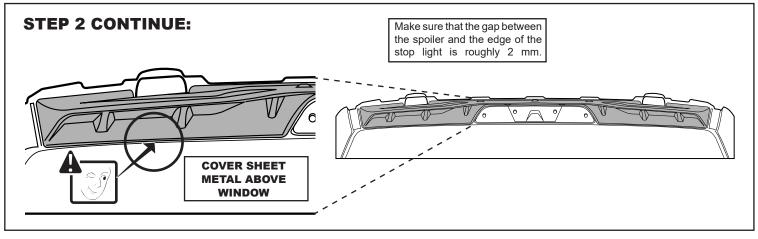

### STEP 6:

Clean the channel running along the inside edge of part with isopropyl alcohol, wipe dry with a clean cloth. Insert the nozzle to the adhesive tube. Cut the top of nozzle and place in dispensing gun, carefully apply a 1/4" wide bead of the adhesive into the channel along inside edge of the entire part. Ensure adhesive does not come into contact with the tape.