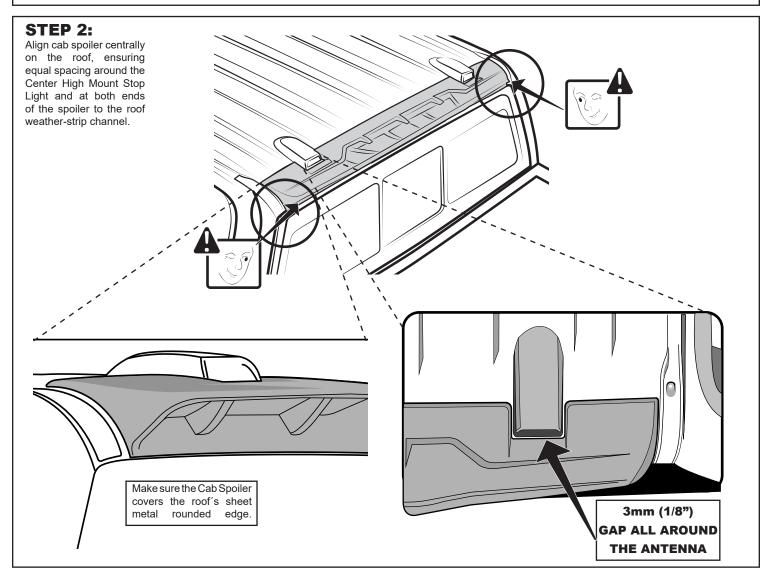

### STEP 6:

Clean the channel running along the inside edge of part with isopropyl alcohol, wipe dry with a clean cloth. Insert the nozzle to the adhesive tube. Cut the top of nozzle and place in dispensing gun, carefully apply a 1/4" wide bead of the adhesive into the channel along inside edge of the entire part. Ensure adhesive does not come into contact with the tape.