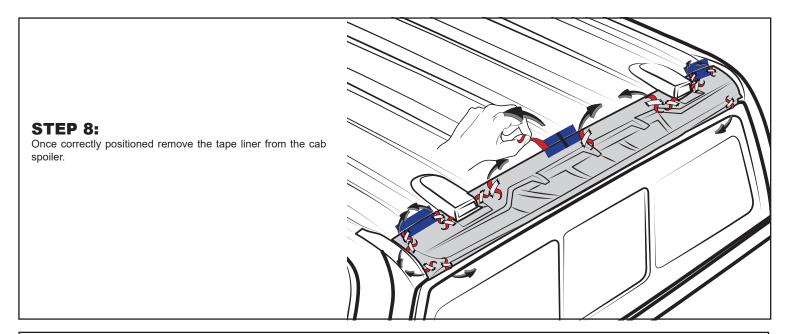

#### STEP 9:

Press and rub the cab spoiler down along attachment points approximately 5 times with a dry clean cloth, remove masking tape from roof.