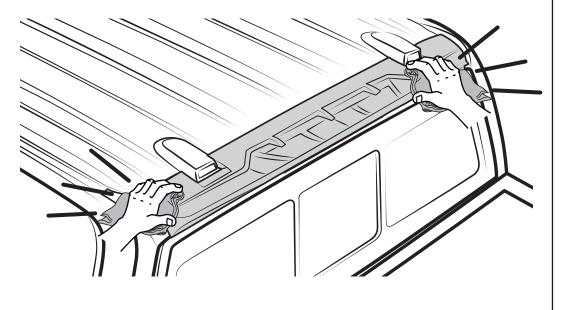

#### STEP 9:

Press and rub the cab spoiler down along attachment points approximately 5 times with a dry clean cloth, remove masking tape from roof.