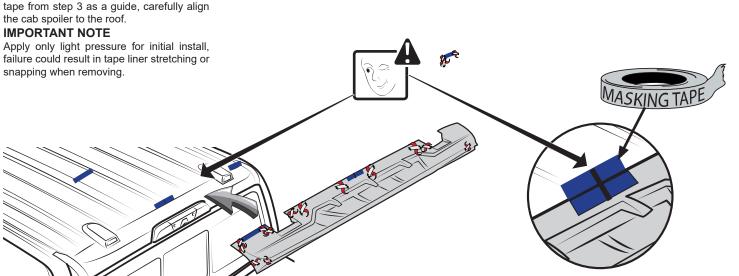

#### STEP 7:

Using the marked position on the masking

Cab Spoiler FORD F150 2021 983589

### STEP 6:

Clean the channel running along the inside edge of part with isopropyl alcohol, wipe dry with a clean cloth. Insert the nozzle to the adhesive tube. Cut the top of nozzle and place in dispensing gun, carefully apply a 1/4" wide bead of the adhesive into the channel along inside edge of the entire part. Ensure adhesive does not come into contact with the tape.